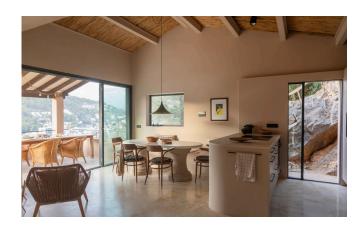

The property has its own garage and a completely independent guest bedroom with an en-suite bathroom. The main house, at the top of a flight of stairs and overlooking the bay, is distributed into a living/dining room with open plan kitchen, a large covered terrace, two bedrooms and two bathrooms (one en suite).