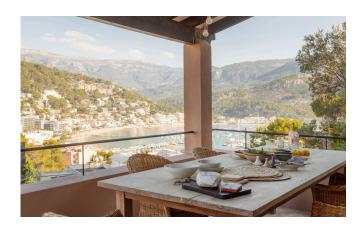

## **Spectacular Home with Sea Views**

PropNo 5608 Number of bedrooms 3

Purchase price 1.950.000,00 € Number of bathrooms 3

Living area approx. 135 sqm Plot size approx. 100 sqm

A perfect combination of nature and modernity. The views to the bay of Port de Sóller and the mountains are present throughout the entire property, and sun is guaranteed all year, due to its southeast orientation.

Therefore, the property has a total of three bedrooms and three bathrooms (two of them en suite). On the roof there is a large open terrace, with sun all year round and with panoramic views that are hard to match...

To put the icing on the cake, the property has a small swimming pool set into the rocks and a BBQ area next to the main terrace. It is worth noting that all the materials are of the highest quality, and that it also has a/c, central heating and underfloor heating.