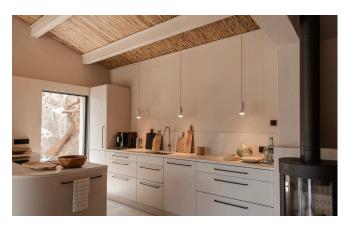

The property has its own garage and a completely independent guest bedroom with an en-suite bathroom. The main house, at the top of a flight of stairs and overlooking the bay, is distributed into a living/dining room with open plan kitchen, a large covered terrace, two bedrooms and two bathrooms (one en suite).

To put the icing on the cake, the property has a small swimming pool set into the rocks and a BBQ area next to the main terrace. It is worth noting that all the materials are of the highest quality, and that it also has a/c, central heating and underfloor heating.