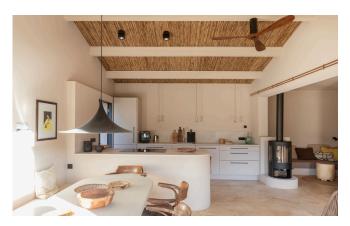

The property has its own garage and a completely independent guest bedroom with an en-suite bathroom. The main house, at the top of a flight of stairs and overlooking the bay, is distributed into a living/dining room with open plan kitchen, a large covered terrace, two bedrooms and two bathrooms (one en suite).

To put the icing on the cake, the property has a small swimming pool set into the rocks and a BBQ area next to the main terrace. It is worth noting that all the materials are of the highest quality, and that it also has a/c, central heating and underfloor heating.