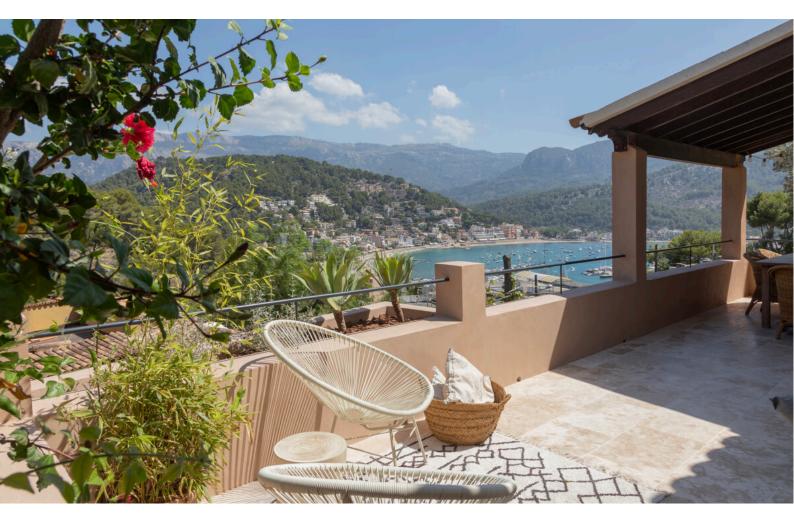

## **Spectacular Home with Sea Views**

PropNo 5608 Number of bedrooms 3

Purchase price 1.950.000,00 € Number of bathrooms 3

Living area approx. 135 sqm Plot size approx. 100 sqm

A perfect combination of nature and modernity. The views to the bay of Port de Sóller and the mountains are present throughout the entire property, and sun is guaranteed all year, due to its southeast orientation.

The property has its own garage and a completely independent guest bedroom with an en-suite bathroom. The main house, at the top of a flight of stairs and overlooking the bay, is distributed into a living/dining room with open plan kitchen, a large covered terrace, two bedrooms and two bathrooms (one en suite).

Therefore, the property has a total of three bedrooms and three bathrooms (two of them en suite). On the roof there is a large open terrace, with sun all year round and with panoramic views that are hard to match...