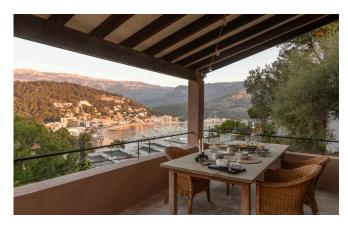

The property has its own garage and a completely independent guest bedroom with an en-suite bathroom. The main house, at the top of a flight of stairs and overlooking the bay, is distributed into a living/dining room with open plan kitchen, a large covered terrace, two bedrooms and two bathrooms (one en suite).

To put the icing on the cake, the property has a small swimming pool set into the rocks and a BBQ area next to the main terrace. It is worth noting that all the materials are of the highest quality, and that it also has a/c, central heating and underfloor heating.