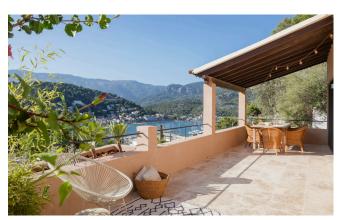

## **Spectacular Home with Sea Views**

PropNo 5608 Number of bedrooms 3

Purchase price 1.950.000,00 € Number of bathrooms 3

Living area approx. 135 sqm Plot size approx. 100 sqm

A perfect combination of nature and modernity. The views to the bay of Port de Sóller and the mountains are present throughout the entire property, and sun is guaranteed all year, due to its southeast orientation.

Therefore, the property has a total of three bedrooms and three bathrooms (two of them en suite). On the roof there is a large open terrace, with sun all year round and with panoramic views that are hard to match...

To put the icing on the cake, the property has a small swimming pool set into the rocks and a BBQ area next to the main terrace. It is worth noting that all the materials are of the highest quality, and that it also has a/c, central heating and underfloor heating.