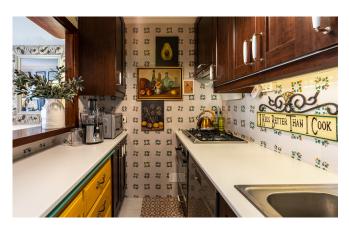

The building is located literally steps away from the sand beach. The flat of approx. 62 m<sup>2</sup> is located on one side of the building and has views of the sea and the Repic Beach.

It is distributed in two bedrooms, one bathroom, living room with an open kitchen with breakfast bar, and a covered terrace with views, ideal to enjoy a nice alfresco meal. The building is very well maintained and has a lift. The property requires little maintenance, making it a perfect holiday getaway!