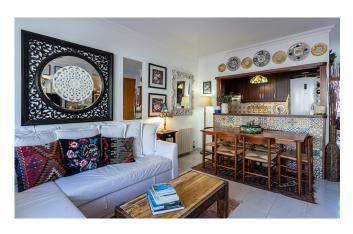

The building is located literally steps away from the sand beach. The flat of approx. 62 m<sup>2</sup> is located on one side of the building and has views of the sea and the Repic Beach.

It is distributed in two bedrooms, one bathroom, living room with an open kitchen with breakfast bar, and a covered terrace with views, ideal to enjoy a nice alfresco meal. The building is very well maintained and has a lift. The property requires little maintenance, making it a perfect holiday getaway!