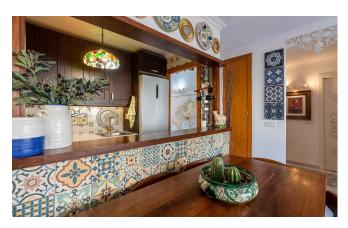

The building is located literally steps away from the sand beach. The flat of approx. 62 m<sup>2</sup> is located on one side of the building and has views of the sea and the Repic Beach.

It is distributed in two bedrooms, one bathroom, living room with an open kitchen with breakfast bar, and a covered terrace with views, ideal to enjoy a nice alfresco meal. The building is very well maintained and has a lift. The property requires little maintenance, making it a perfect holiday getaway!