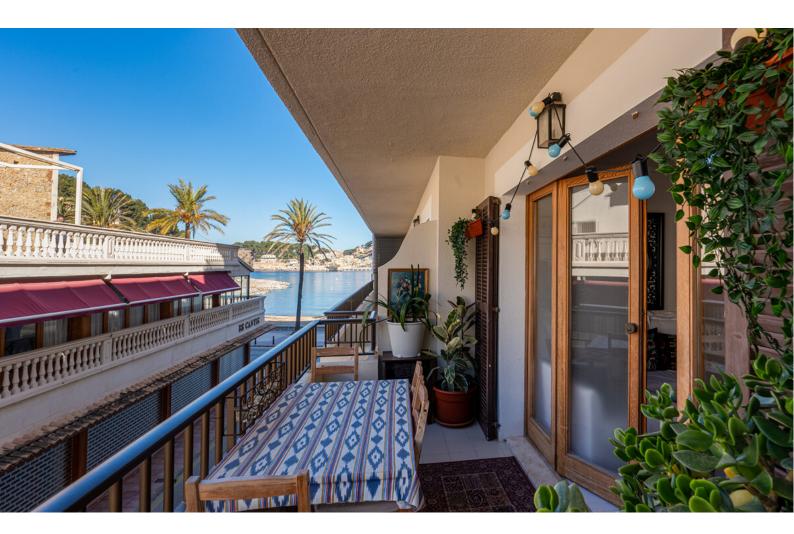

## Seafront apartment in Port of Sóller

PropNo 5476 Number of bedrooms 2

Purchase price 550.000,00 € Number of bathrooms 1

Living area approx. 62 m<sup>2</sup>

If you are looking for a property where you can wake up in the morning and go for a swim on the beach, this flat is definitely the one!

The building is located literally steps away from the sand beach. The flat of approx. 62 m<sup>2</sup> is located on one side of the building and has views of the sea and the Repic Beach.

It is distributed in two bedrooms, one bathroom, living room with an open kitchen with breakfast bar, and a covered terrace with views, ideal to enjoy a nice alfresco meal. The building is very well maintained and has a lift. The property requires little maintenance, making it a perfect holiday getaway!