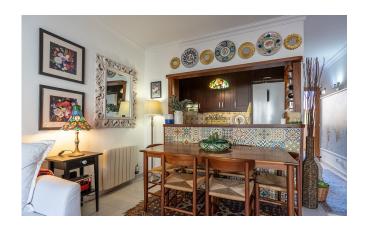

The building is located literally steps away from the sand beach. The flat of approx. 62 m<sup>2</sup> is located on one side of the building and has views of the sea and the Repic Beach.

It is distributed in two bedrooms, one bathroom, living room with an open kitchen with breakfast bar, and a covered terrace with views, ideal to enjoy a nice alfresco meal. The building is very well maintained and has a lift. The property requires little maintenance, making it a perfect holiday getaway!