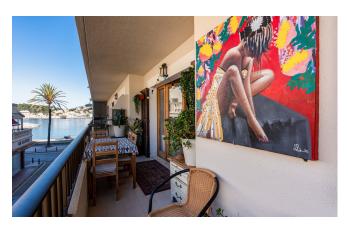

The building is located literally steps away from the sand beach. The flat of approx. 62 m<sup>2</sup> is located on one side of the building and has views of the sea and the Repic Beach.

It is distributed in two bedrooms, one bathroom, living room with an open kitchen with breakfast bar, and a covered terrace with views, ideal to enjoy a nice alfresco meal. The building is very well maintained and has a lift. The property requires little maintenance, making it a perfect holiday getaway!