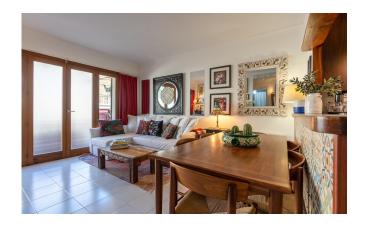

The building is located literally steps away from the sand beach. The flat of approx. 62 m<sup>2</sup> is located on one side of the building and has views of the sea and the Repic Beach.

It is distributed in two bedrooms, one bathroom, living room with an open kitchen with breakfast bar, and a covered terrace with views, ideal to enjoy a nice alfresco meal. The building is very well maintained and has a lift. The property requires little maintenance, making it a perfect holiday getaway!