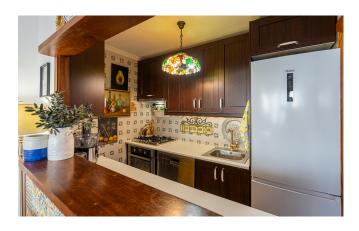

The building is located literally steps away from the sand beach. The flat of approx. 62 m<sup>2</sup> is located on one side of the building and has views of the sea and the Repic Beach.

It is distributed in two bedrooms, one bathroom, living room with an open kitchen with breakfast bar, and a covered terrace with views, ideal to enjoy a nice alfresco meal. The building is very well maintained and has a lift. The property requires little maintenance, making it a perfect holiday getaway!