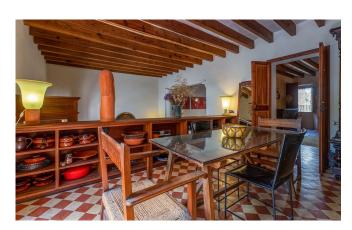

The grand entrance hall with its high ceilings, an archway and stone floors welcomes guests, opening onto the patio, a haven of peace, where a small swimming pool can be built. Ideal to cool off in on hot summer days. On the mezzanine floor are the living-dining room and the kitchen with direct access to the sunny upper terrace.