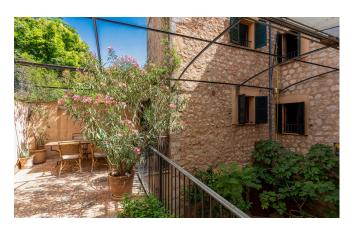

The grand entrance hall with its high ceilings, an archway and stone floors welcomes guests, opening onto the patio, a haven of peace, where a small swimming pool can be built. Ideal to cool off in on hot summer days. On the mezzanine floor are the living-dining room and the kitchen with direct access to the sunny upper terrace.