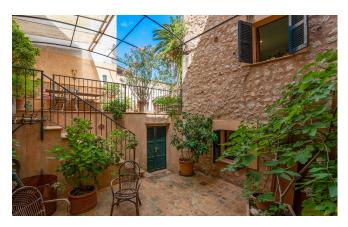

The grand entrance hall with its high ceilings, an archway and stone floors welcomes guests, opening onto the patio, a haven of peace, where a small swimming pool can be built. Ideal to cool off in on hot summer days. On the mezzanine floor are the living-dining room and the kitchen with direct access to the sunny upper terrace.