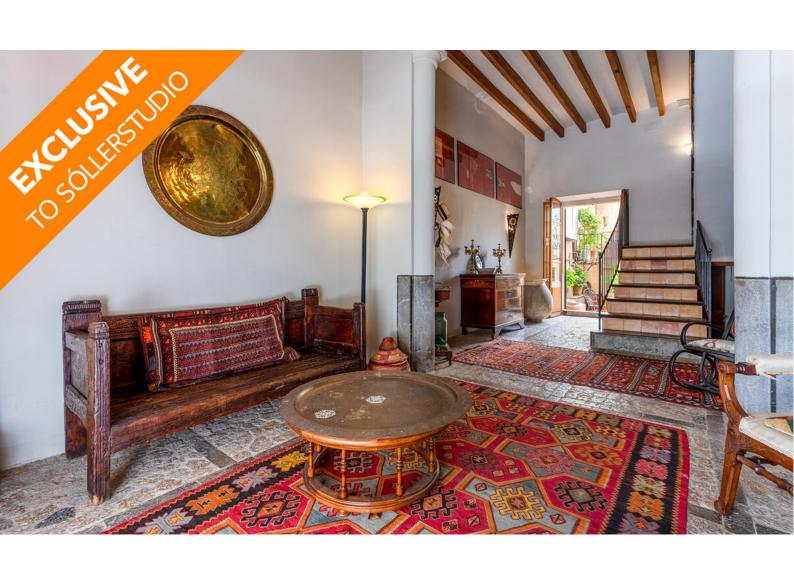

The grand entrance hall with its high ceilings, an archway and stone floors welcomes guests, opening onto the patio, a haven of peace, where a small swimming pool can be built. Ideal to cool off in on hot summer days. On the mezzanine floor are the living-dining room and the kitchen with direct access to the sunny upper terrace.