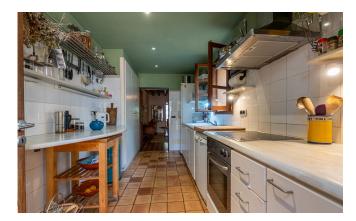

The grand entrance hall with its high ceilings, an archway and stone floors welcomes guests, opening onto the patio, a haven of peace, where a small swimming pool can be built. Ideal to cool off in on hot summer days. On the mezzanine floor are the living-dining room and the kitchen with direct access to the sunny upper terrace.