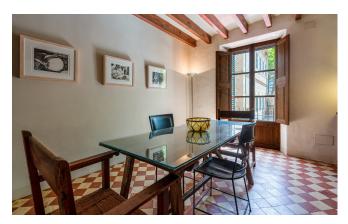

The grand entrance hall with its high ceilings, an archway and stone floors welcomes guests, opening onto the patio, a haven of peace, where a small swimming pool can be built. Ideal to cool off in on hot summer days. On the mezzanine floor are the living-dining room and the kitchen with direct access to the sunny upper terrace.