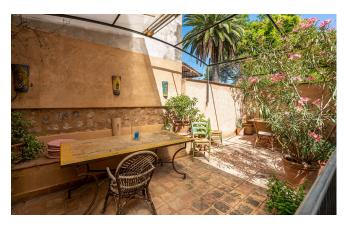

The grand entrance hall with its high ceilings, an archway and stone floors welcomes guests, opening onto the patio, a haven of peace, where a small swimming pool can be built. Ideal to cool off in on hot summer days. On the mezzanine floor are the living-dining room and the kitchen with direct access to the sunny upper terrace.