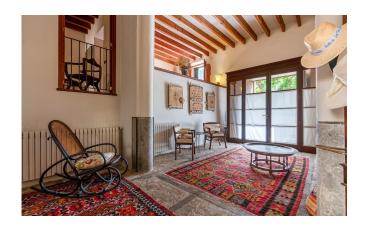

The grand entrance hall with its high ceilings, an archway and stone floors welcomes guests, opening onto the patio, a haven of peace, where a small swimming pool can be built. Ideal to cool off in on hot summer days. On the mezzanine floor are the living-dining room and the kitchen with direct access to the sunny upper terrace.