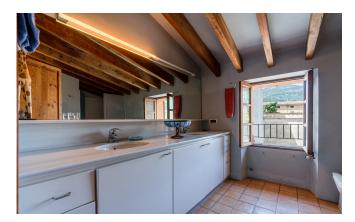

The grand entrance hall with its high ceilings, an archway and stone floors welcomes guests, opening onto the patio, a haven of peace, where a small swimming pool can be built. Ideal to cool off in on hot summer days. On the mezzanine floor are the living-dining room and the kitchen with direct access to the sunny upper terrace.