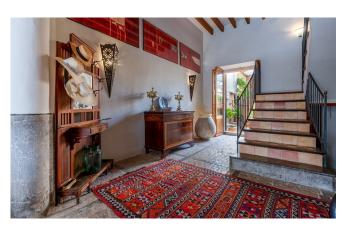

The grand entrance hall with its high ceilings, an archway and stone floors welcomes guests, opening onto the patio, a haven of peace, where a small swimming pool can be built. Ideal to cool off in on hot summer days. On the mezzanine floor are the living-dining room and the kitchen with direct access to the sunny upper terrace.