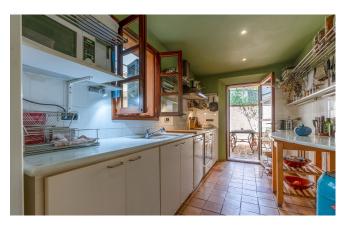

The grand entrance hall with its high ceilings, an archway and stone floors welcomes guests, opening onto the patio, a haven of peace, where a small swimming pool can be built. Ideal to cool off in on hot summer days. On the mezzanine floor are the living-dining room and the kitchen with direct access to the sunny upper terrace.