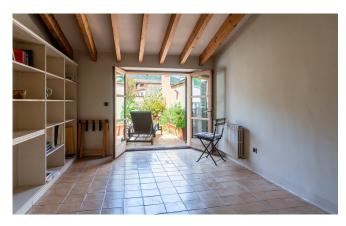

The grand entrance hall with its high ceilings, an archway and stone floors welcomes guests, opening onto the patio, a haven of peace, where a small swimming pool can be built. Ideal to cool off in on hot summer days. On the mezzanine floor are the living-dining room and the kitchen with direct access to the sunny upper terrace.