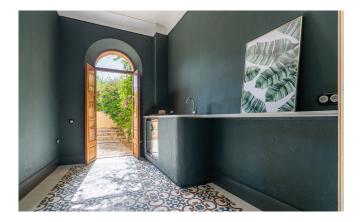

Its approx. 643 m<sup>2</sup> are divided into three floors. The main entrance with stone floors and a stuccoed archway welcomes us to a magical world of tranquillity. On this floor, there is a large living room with a fireplace, an office and a bar with direct access to the patio with a swimming pool. On the mezzanine floor are the dining room, the kitchen and a courtesy bathroom.