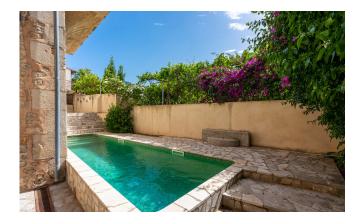

Its approx. 643 m<sup>2</sup> are divided into three floors. The main entrance with stone floors and a stuccoed archway welcomes us to a magical world of tranquillity. On this floor, there is a large living room with a fireplace, an office and a bar with direct access to the patio with a swimming pool. On the mezzanine floor are the dining room, the kitchen and a courtesy bathroom.

This property has been refurbished with the utmost delicacy, and the tasteful eclectic décor is truly unusual. Every corner invites you to enjoy it, to sit and read a good book, to dive into the refreshing water of the swimming pool with the unobstructed views and sunshine....

The house is extremely eco-friendly with a newly installed photovoltaic system making it energy independent for most of the summer (even with the air conditioning and pool).

This, combined with its central location just a two-minute walk from the central square of Sóller, make it an architectural gem like no other. The property has central heating and air conditioning. Without a doubt, a one of a kind property!