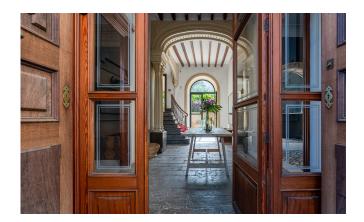

Its approx. 643 m<sup>2</sup> are divided into three floors. The main entrance with stone floors and a stuccoed archway welcomes us to a magical world of tranquillity. On this floor, there is a large living room with a fireplace, an office and a bar with direct access to the patio with a swimming pool. On the mezzanine floor are the dining room, the kitchen and a courtesy bathroom.