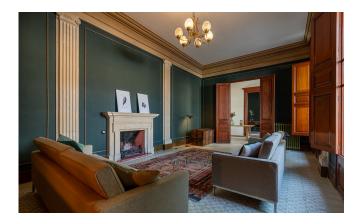

Its approx. 643 m<sup>2</sup> are divided into three floors. The main entrance with stone floors and a stuccoed archway welcomes us to a magical world of tranquillity. On this floor, there is a large living room with a fireplace, an office and a bar with direct access to the patio with a swimming pool. On the mezzanine floor are the dining room, the kitchen and a courtesy bathroom.

This property has been refurbished with the utmost delicacy, and the tasteful eclectic décor is truly unusual. Every corner invites you to enjoy it, to sit and read a good book, to dive into the refreshing water of the swimming pool with the unobstructed views and sunshine....