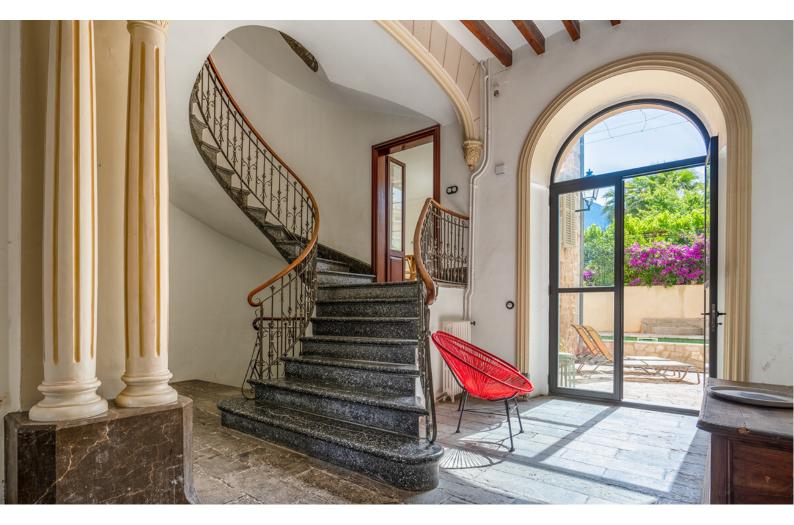

## Stunning townhouse with pool in Sóller

PropNo Purchase price Living area

5497 2.625.000,00 € approx. 643 m<sup>2</sup> Usable area Number of bedrooms 8 Number of bathrooms 4

approx. 73 m<sup>2</sup>

A jewel of the past and present. Undoubtedly one of the most unique properties in Sóller, where tradition, elegance and modernity coexist seamlessly.

Its approx. 643 m<sup>2</sup> are divided into three floors. The main entrance with stone floors and a stuccoed archway welcomes us to a magical world of tranquillity. On this floor, there is a large living room with a fireplace, an office and a bar with direct access to the patio with a swimming pool. On the mezzanine floor are the dining room, the kitchen and a courtesy bathroom.