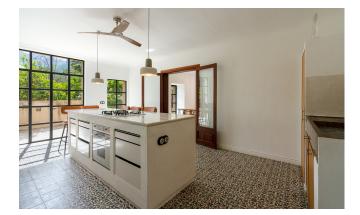

Its approx. 643 m<sup>2</sup> are divided into three floors. The main entrance with stone floors and a stuccoed archway welcomes us to a magical world of tranquillity. On this floor, there is a large living room with a fireplace, an office and a bar with direct access to the patio with a swimming pool. On the mezzanine floor are the dining room, the kitchen and a courtesy bathroom.