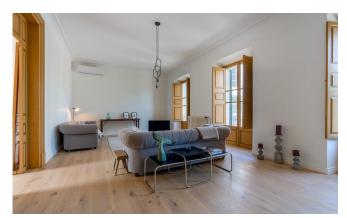

Its approx. 643 m<sup>2</sup> are divided into three floors. The main entrance with stone floors and a stuccoed archway welcomes us to a magical world of tranquillity. On this floor, there is a large living room with a fireplace, an office and a bar with direct access to the patio with a swimming pool. On the mezzanine floor are the dining room, the kitchen and a courtesy bathroom.

This property has been refurbished with the utmost delicacy, and the tasteful eclectic décor is truly unusual. Every corner invites you to enjoy it, to sit and read a good book, to dive into the refreshing water of the swimming pool with the unobstructed views and sunshine....