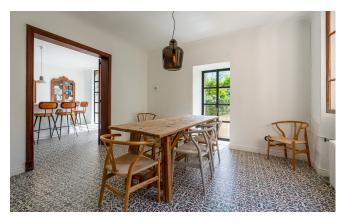

Its approx. 643 m<sup>2</sup> are divided into three floors. The main entrance with stone floors and a stuccoed archway welcomes us to a magical world of tranquillity. On this floor, there is a large living room with a fireplace, an office and a bar with direct access to the patio with a swimming pool. On the mezzanine floor are the dining room, the kitchen and a courtesy bathroom.

On the two upper floors, there are a total of 8 bedrooms with 4 bathrooms (two of them en suite) and a living room with terrace. The roof holds a large terrace with 360° panoramic views of the valley, the mountains and the town...