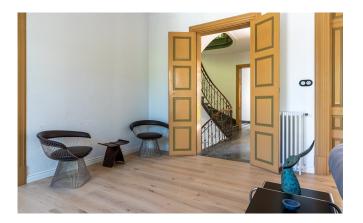

Its approx. 643 m<sup>2</sup> are divided into three floors. The main entrance with stone floors and a stuccoed archway welcomes us to a magical world of tranquillity. On this floor, there is a large living room with a fireplace, an office and a bar with direct access to the patio with a swimming pool. On the mezzanine floor are the dining room, the kitchen and a courtesy bathroom.

On the two upper floors, there are a total of 8 bedrooms with 4 bathrooms (two of them en suite) and a living room with terrace. The roof holds a large terrace with 360° panoramic views of the valley, the mountains and the town...