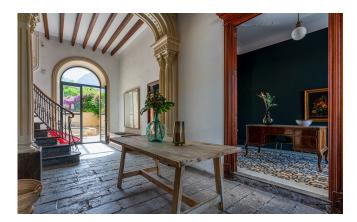

Its approx. 643 m<sup>2</sup> are divided into three floors. The main entrance with stone floors and a stuccoed archway welcomes us to a magical world of tranquillity. On this floor, there is a large living room with a fireplace, an office and a bar with direct access to the patio with a swimming pool. On the mezzanine floor are the dining room, the kitchen and a courtesy bathroom.

This property has been refurbished with the utmost delicacy, and the tasteful eclectic décor is truly unusual. Every corner invites you to enjoy it, to sit and read a good book, to dive into the refreshing water of the swimming pool with the unobstructed views and sunshine....