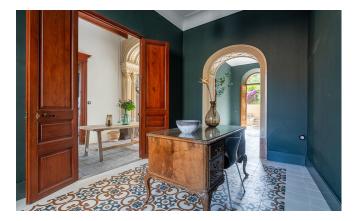

Its approx. 643 m<sup>2</sup> are divided into three floors. The main entrance with stone floors and a stuccoed archway welcomes us to a magical world of tranquillity. On this floor, there is a large living room with a fireplace, an office and a bar with direct access to the patio with a swimming pool. On the mezzanine floor are the dining room, the kitchen and a courtesy bathroom.