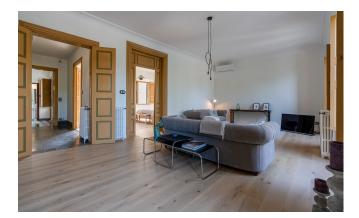

Its approx. 643 m<sup>2</sup> are divided into three floors. The main entrance with stone floors and a stuccoed archway welcomes us to a magical world of tranquillity. On this floor, there is a large living room with a fireplace, an office and a bar with direct access to the patio with a swimming pool. On the mezzanine floor are the dining room, the kitchen and a courtesy bathroom.

This property has been refurbished with the utmost delicacy, and the tasteful eclectic décor is truly unusual. Every corner invites you to enjoy it, to sit and read a good book, to dive into the refreshing water of the swimming pool with the unobstructed views and sunshine....