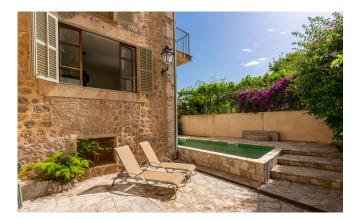

Its approx. 643 m<sup>2</sup> are divided into three floors. The main entrance with stone floors and a stuccoed archway welcomes us to a magical world of tranquillity. On this floor, there is a large living room with a fireplace, an office and a bar with direct access to the patio with a swimming pool. On the mezzanine floor are the dining room, the kitchen and a courtesy bathroom.

This property has been refurbished with the utmost delicacy, and the tasteful eclectic décor is truly unusual. Every corner invites you to enjoy it, to sit and read a good book, to dive into the refreshing water of the swimming pool with the unobstructed views and sunshine....

The house is extremely eco-friendly with a newly installed photovoltaic system making it energy independent for most of the summer (even with the air conditioning and pool).

This, combined with its central location just a two-minute walk from the central square of Sóller, make it an architectural gem like no other. The property has central heating and air conditioning. Without a doubt, a one of a kind property!