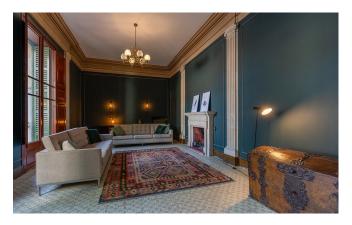

Its approx. 643 m<sup>2</sup> are divided into three floors. The main entrance with stone floors and a stuccoed archway welcomes us to a magical world of tranquillity. On this floor, there is a large living room with a fireplace, an office and a bar with direct access to the patio with a swimming pool. On the mezzanine floor are the dining room, the kitchen and a courtesy bathroom.

This property has been refurbished with the utmost delicacy, and the tasteful eclectic décor is truly unusual. Every corner invites you to enjoy it, to sit and read a good book, to dive into the refreshing water of the swimming pool with the unobstructed views and sunshine....