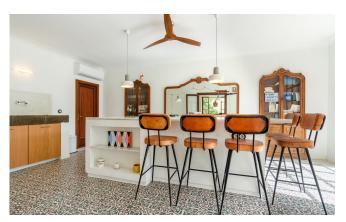

Its approx. 643 m<sup>2</sup> are divided into three floors. The main entrance with stone floors and a stuccoed archway welcomes us to a magical world of tranquillity. On this floor, there is a large living room with a fireplace, an office and a bar with direct access to the patio with a swimming pool. On the mezzanine floor are the dining room, the kitchen and a courtesy bathroom.