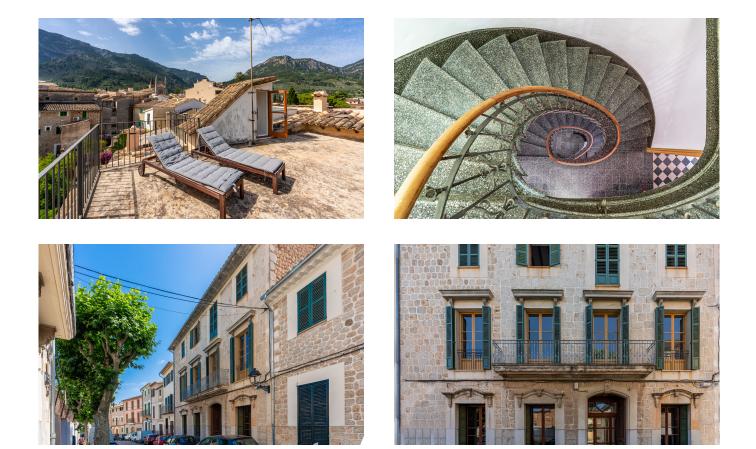

Its approx. 643 m<sup>2</sup> are divided into three floors. The main entrance with stone floors and a stuccoed archway welcomes us to a magical world of tranquillity. On this floor, there is a large living room with a fireplace, an office and a bar with direct access to the patio with a swimming pool. On the mezzanine floor are the dining room, the kitchen and a courtesy bathroom.

On the two upper floors, there are a total of 8 bedrooms with 4 bathrooms (two of them en suite) and a living room with terrace. The roof holds a large terrace with 360° panoramic views of the valley, the mountains and the town...

This property has been refurbished with the utmost delicacy, and the tasteful eclectic décor is truly unusual. Every corner invites you to enjoy it, to sit and read a good book, to dive into the refreshing water of the swimming pool with the unobstructed views and sunshine....