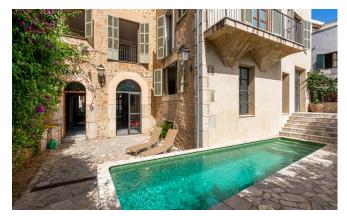

Its approx. 643 m<sup>2</sup> are divided into three floors. The main entrance with stone floors and a stuccoed archway welcomes us to a magical world of tranquillity. On this floor, there is a large living room with a fireplace, an office and a bar with direct access to the patio with a swimming pool. On the mezzanine floor are the dining room, the kitchen and a courtesy bathroom.

This property has been refurbished with the utmost delicacy, and the tasteful eclectic décor is truly unusual. Every corner invites you to enjoy it, to sit and read a good book, to dive into the refreshing water of the swimming pool with the unobstructed views and sunshine....