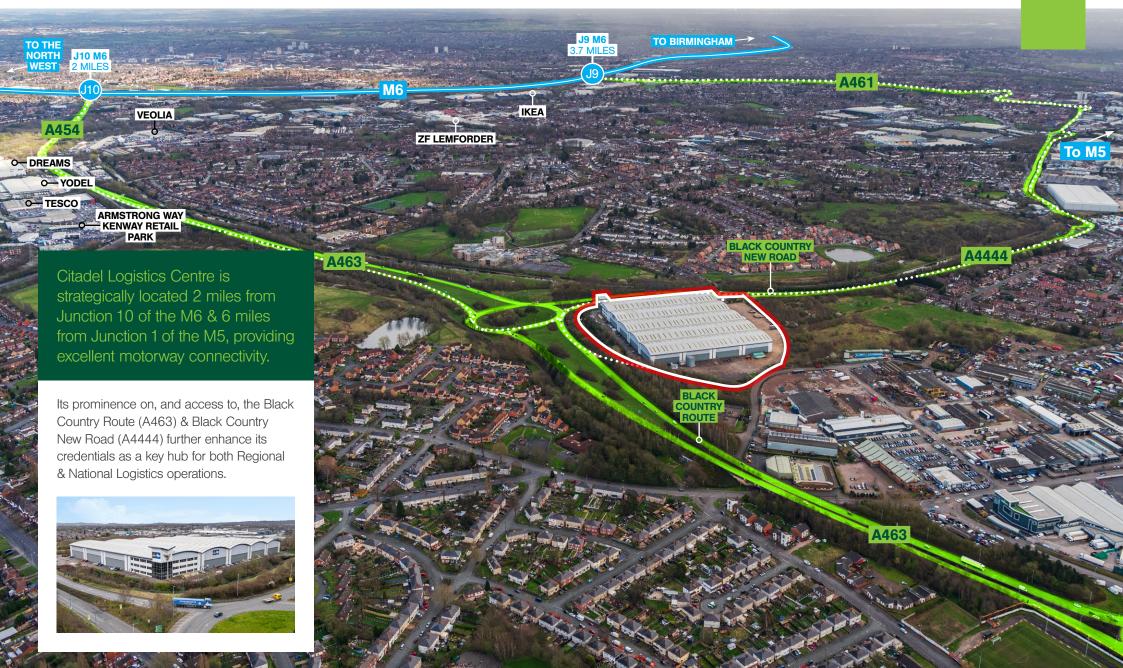

### TO LET

READY FOR OCCUPATION Q2 2024

2 MILES TO J10 M6

FULLY FITTED
WITH LIGHTING
& SPRINKLERS

GRADE A
SPECIFICATION

**A463 BLACK COUNTRY ROUTE**SATNAV: **WV14 7BR** 