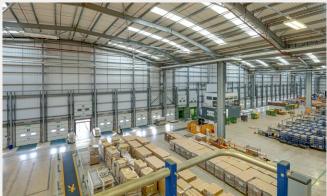

## Description

The modern facility provides a versatile base specification suited to logistics operations, further enhanced by key operational fit-out that will provide cost savings to an incoming occupier:

12m clear working height

Two secure yards 50m & 65m

28 dock loading doors (2 Euros)

4 level access doors

**1MVA** power supply (5MVA upgrade potential)

95 HGV parking spaces

196 car parking spaces

Warehouse sprinkler system

**LED** lighting

Additional staff welfare & amenity

**EPC** B

**EV** charging