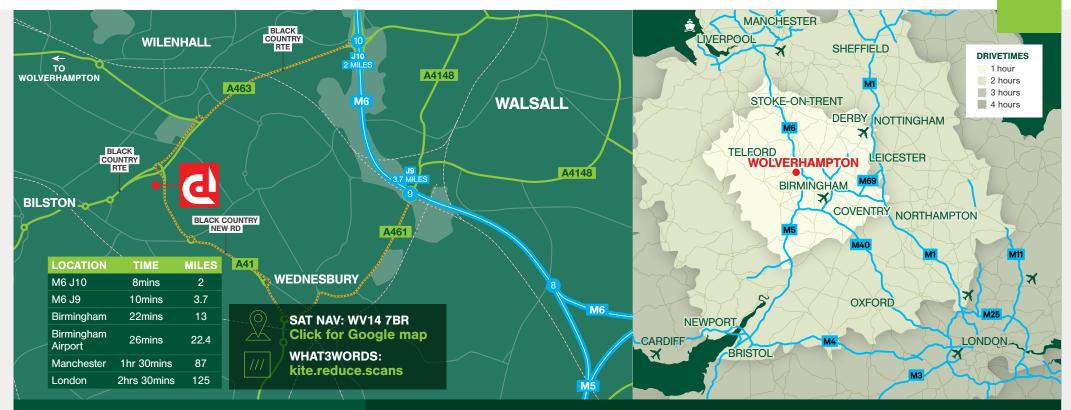

### TO LET

READY FOR OCCUPATION Q2 2024

2 MILES TO J10 M6

FULLY FITTED
WITH LIGHTING
& SPRINKLERS

GRADE A
SPECIFICATION

**A463 BLACK COUNTRY ROUTE**SATNAV: **WV14 7BR** 