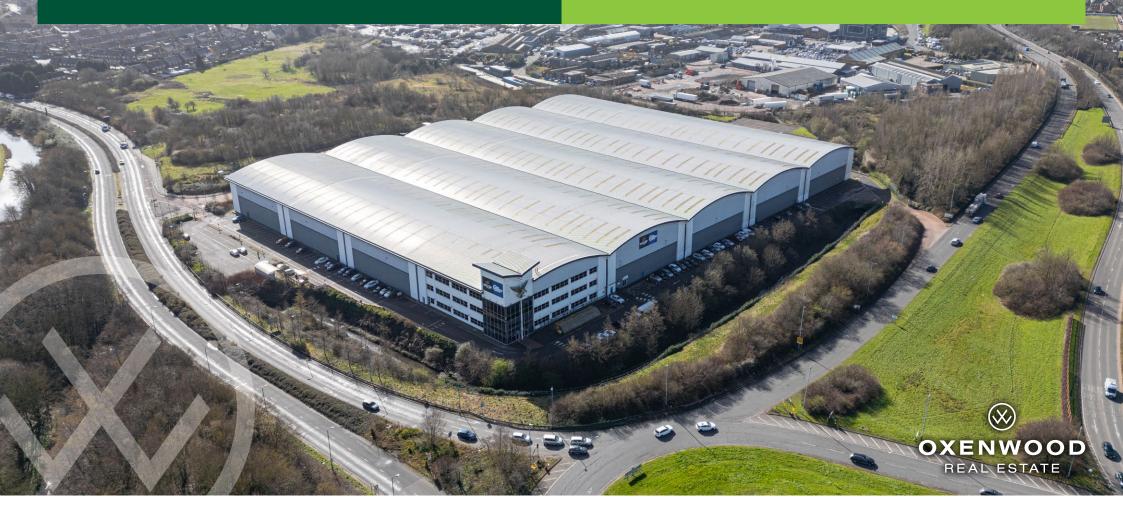

324,366 sq ft (30,134 sq m)

Modern Distribution Centre

View the virtual tour at www.citadel324.co.uk

### TO LET

READY FOR OCCUPATION Q2 2024

2 MILES TO J10 M6

FULLY FITTED
WITH LIGHTING
& SPRINKLERS

GRADE A
SPECIFICATION

**A463 BLACK COUNTRY ROUTE**SATNAV: **WV14 7BR** 