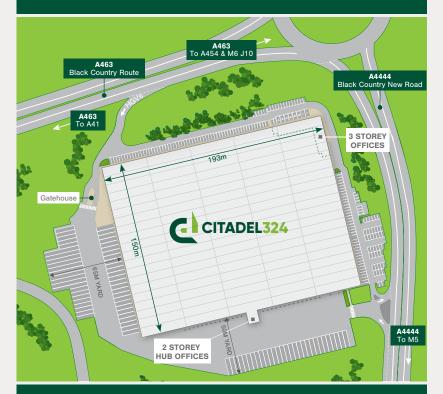

## Accommodation

| AREA                 | SQ FT   | SQ M   |
|----------------------|---------|--------|
| Warehouse            | 304,837 | 28,320 |
| Ground floor offices | 5,853   | 544    |
| First floor offices  | 5,631   | 523    |
| Second floor offices | 5,631   | 523    |
| 2 storey hub offices | 2,414   | 224    |
| TOTAL                | 324,366 | 30,134 |

12m clear working height

Two secure yards 50m & 65m

28 dock loading doors (2 Euros)

4 level access doors

**1MVA** power supply (5MVA upgrade potential)

95 HGV parking spaces

196 car parking spaces

Warehouse sprinkler system