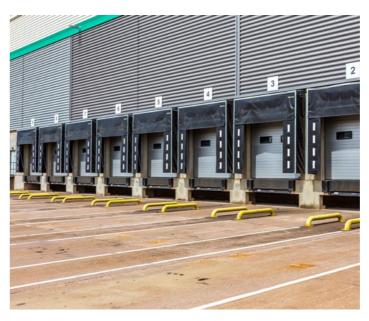

### Stafford 128

Main entrance

### Accommodation

| Stafford 128 | Warehouse | Welfare | Office | Total   |
|--------------|-----------|---------|--------|---------|
| Sq ft        | 115,684   | 6,573   | 6,573  | 128,830 |
| Sq m         | 10,747    | 611     | 611    | 11,969  |