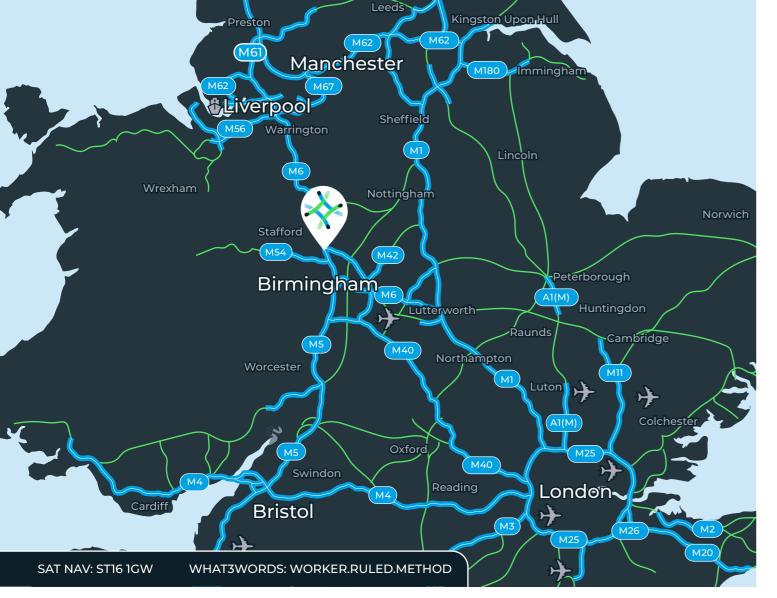

## **Prime logistics location**

Stafford 128 is well located next to J14 of the M6 motorway, connecting to the national motorway network. The site is situated 15 miles from Stoke-on-Trent and Birmingham City Centre is within a 35 minute drivetime. Birmingham international airport is only 49 minutes from the site.

|          | miles | mins |
|----------|-------|------|
| M6 (J14) | 0.81  | 2    |
| M54 (J1) | 15.9  | 20   |
| M1 (J24) | 41.1  | 53   |
| M5 (J1)  | 55    | 55   |

|--|

|                       | miles | mins   |
|-----------------------|-------|--------|
| Birmingham Airport    | 41    | 49     |
| East Midlands Airport | 43    | 1 hr 4 |
| Manchester Airport    | 50    | 1 hr 5 |

|                | miles | mins    |
|----------------|-------|---------|
| Liverpool Port | 69.9  | 1 hr 15 |
| Bristol Port   | 112   | 1 hr 40 |

| $\bigcirc$     | miles | mins    |
|----------------|-------|---------|
| Stoke-on-Trent | 14.9  | 17      |
| Birmingham     | 32    | 1 hr 1  |
| Manchester     | 59    | 1 hr 36 |