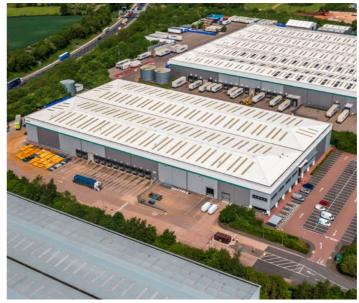

## Stafford 128

A self-contained modern warehouse unit located within an established logistics park in Stafford with other high-profile occupiers including Screwfix, Culina, Iron Mountain and Altecnic. Stafford 128 is prominently located to provide excellent road links, connecting to the UK's motorway network and providing access to many major cities.

## **Prime logistics location**

Stafford 128 is well located next to J14 of the M6 motorway, connecting to the national motorway network. The site is situated 15 miles from Stoke-on-Trent and Birmingham City Centre is within a 35 minute drivetime. Birmingham international airport is only 49 minutes from the site.