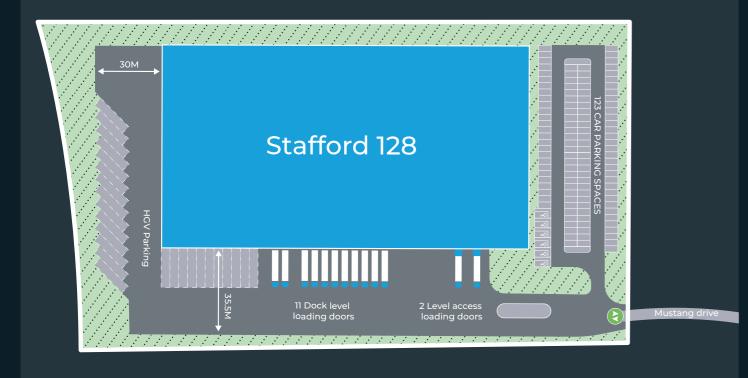

### Accommodation

| Stafford 128 | Warehouse | Welfare | Office | Total   |
|--------------|-----------|---------|--------|---------|
| Sq ft        | 115,684   | 6,573   | 6,573  | 128,830 |
| Sq m         | 10,747    | 611     | 611    | 11,969  |

### Specification

office

Secure

site

EPC rating 'B'

Power supply 500kVa

本

 $rac{0}{\Box}$ 

50 Kn/m2 floor loading

Integrated sprinkler system