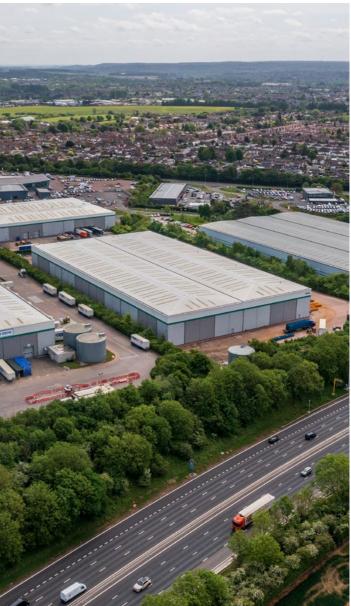

## Stafford 128

A self-contained modern warehouse unit located within an established logistics park in Stafford with other high-profile occupiers including Screwfix, Culina, Iron Mountain and Altecnic. Stafford 128 is prominently located to provide excellent road links, connecting to the UK's motorway network and providing access to many major cities.

## **Prime logistics location**

Stafford 128 is well located next to J14 of the M6 motorway, connecting to the national motorway network. The site is situated 15 miles from Stoke-on-Trent and Birmingham City Centre is within a 35 minute drivetime. Birmingham international airport is only 49 minutes from the site.