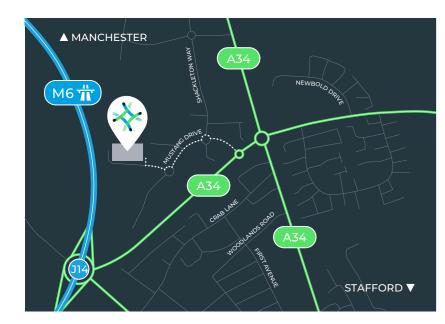

## **Prime logistics location**

Stafford 128 is well located next to J14 of the M6 motorway, connecting to the national motorway network. The site is situated 15 miles from Stoke-on-Trent and Birmingham City Centre is within a 35 minute drivetime. Birmingham international airport is only 49 minutes from the site.

|          | miles | mins |
|----------|-------|------|
| M6 (J14) | 0.81  | 2    |
| M54 (J1) | 15.9  | 20   |
| M1 (J24) | 41.1  | 53   |
| M5 (J1)  | 55    | 55   |

|--|

|                       | miles | mins   |
|-----------------------|-------|--------|
| Birmingham Airport    | 41    | 49     |
| East Midlands Airport | 43    | 1 hr 4 |
| Manchester Airport    | 50    | 1 hr 5 |