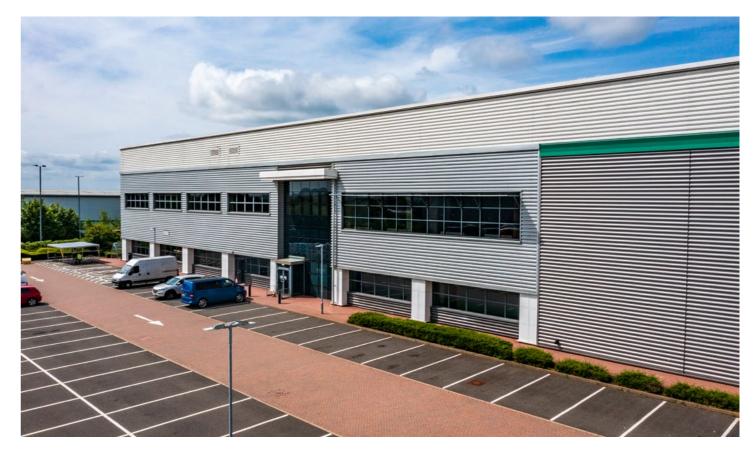

ime

53% working age population are educated to degree level, 13% higher than the UK average

**iFORCE** 

Source: Nomis

8

M6

SCREWFIX

Stafford 128

altecnic

IRON MOUNTAIN CLIMB HIGHER

A34

M6

**culina**group

LAND-ROVER

Arnold Clark

8



18.5%

Potential salary savings of 18.5% against the national average

### Stafford 128

Main entrance



### Accommodation

| Stafford 128 | Warehouse | Welfare | Office | Total   |
|--------------|-----------|---------|--------|---------|
| Sq ft        | 115,684   | 6,573   | 6,573  | 128,830 |
| Sq m         | 10,747    | 611     | 611    | 11,969  |

80

4

•

\*Gross internal areas

### Specification





office



Secure

site

EPC rating 'B'

Power supply 500kVa



本

 $rac{0}{\Box}$ 

50 Kn/m2 floor loading

Integrated sprinkler system











## **Prime logistics location**

Stafford 128 is well located next to J14 of the M6 motorway, connecting to the national motorway network. The site is situated 15 miles from Stoke-on-Trent and Birmingham City Centre is within a 35 minute drivetime. Birmingham international airport is only 49 minutes from the site.

|          | miles | mins |
|----------|-------|------|
| M6 (J14) | 0.81  | 2    |
| M54 (J1) | 15.9  | 20   |
| M1 (J24) | 41.1  | 53   |
| M5 (J1)  | 55    | 55   |



|--|

|                       | miles | mins   |
|-----------------------|-------|--------|
| Birmingham Airport    | 41    | 49     |
| East Midlands Airport | 43    | 1 hr 4 |
| Manchester Airport    | 50    | 1 hr 5 |

|                | miles | mins    |
|----------------|-------|---------|
| Live