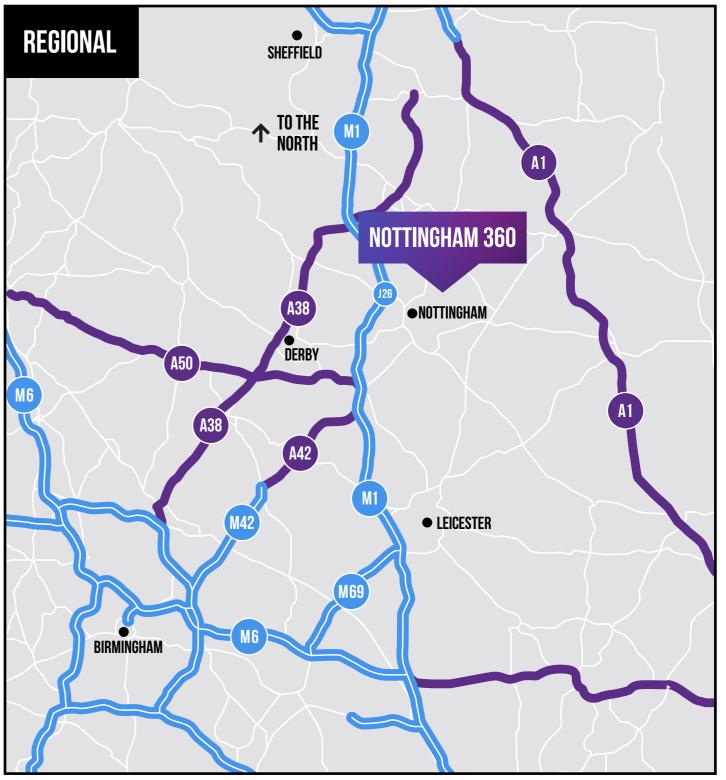

## CENTRAL LOCATION, FASTER CONNECTIONS

With a central location in the heart of the Midlands, Nottingham 360 is positioned in one of the most strategic sites off J26 of the M1.

5MINS to J26 M1 710/0 of the UK can be reached within 4.5 hrs