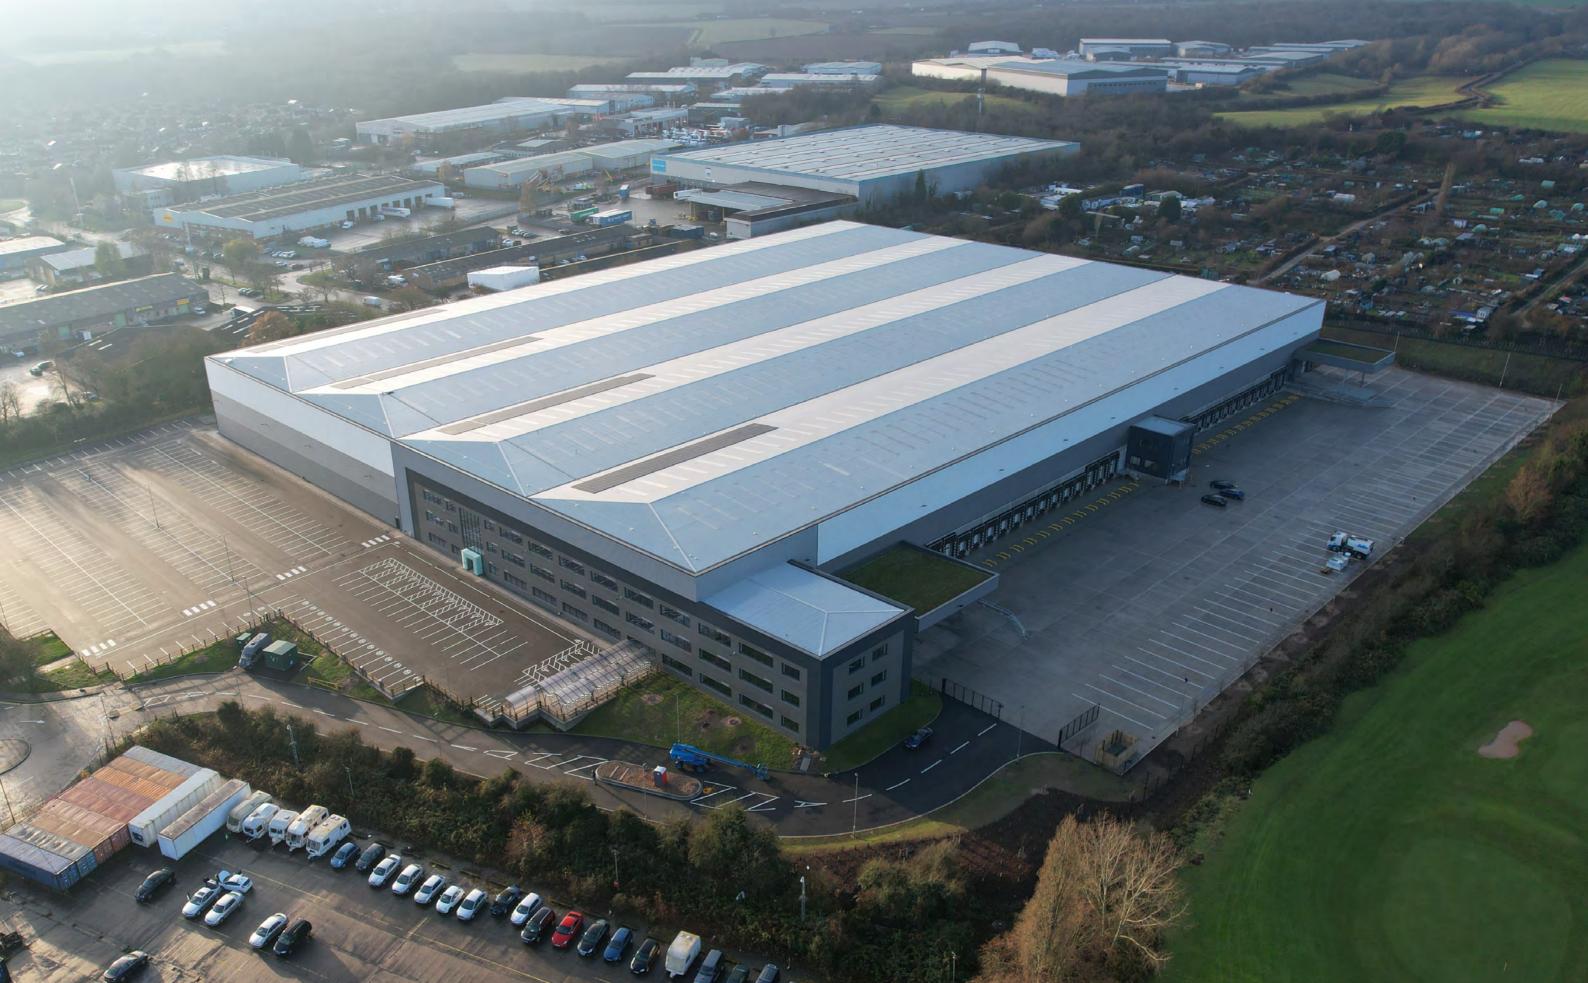

# NOTTINGHAM 360

362,289 SQ FT

NEW HIGH-BAY LOGISTICS / PRODUCTION FACILITY

J26 M1 2MVA POWER SUPPLY 15M EAVES HEIGHT COMPLETION NOVEMBER 2023

M1, J26

5 minute drive

**50M** 

Yard depth

**15M** 

Minimum eaves height

**50** KN/M<sup>2</sup>

Floor loading capacity

2<sub>MVA</sub>

Power

3

Level access loading doors

30

Dock doors

388

Car spaces

**53** 

**HGV** spaces

18

EV spaces

### **ACCOMMODATION**

|                               | SQ FT   | SQ M   |
|-------------------------------|---------|--------|
| NAREHOUSE                     | 329,415 | 30,603 |
| 1 <sup>st</sup> Floor offices | 15,729  | 1,461  |
| 2 <sup>ND</sup> FLOOR OFFICES | 15,729  | 1,461  |
| 2 STOREY HUB OFFICE           | 1,416   | 132    |
| TOTAL                         | 362,289 | 33,658 |