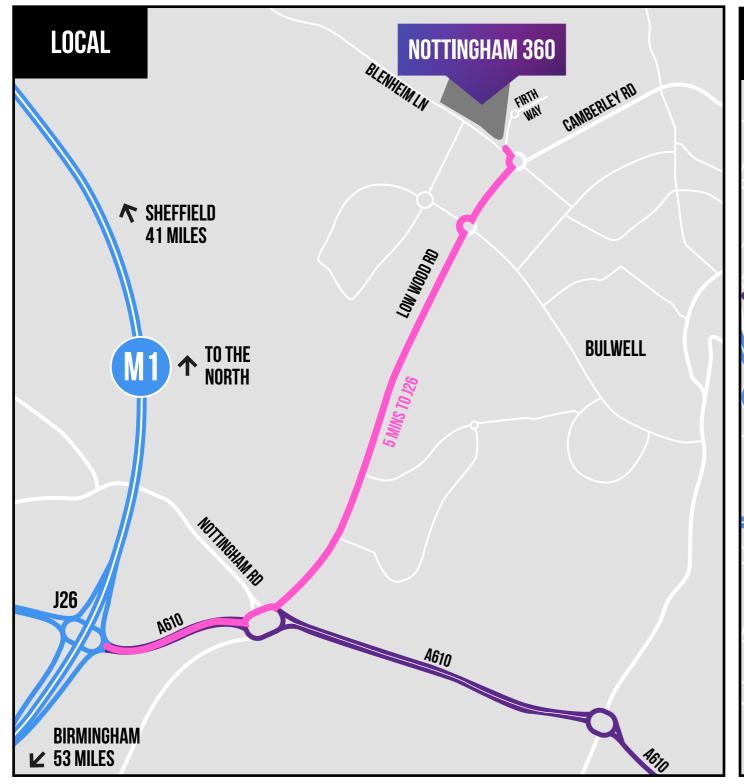

## J26 M1 NG6 8GF

## CENTRAL LOCATION, FASTER CONNECTIONS

With a central location in the heart of the Midlands, Nottingham 360 is positioned in one of the most strategic sites off J26 of the M1.

5MINS to J26 M1 710/0 of the UK can be reached within 4.5 hrs