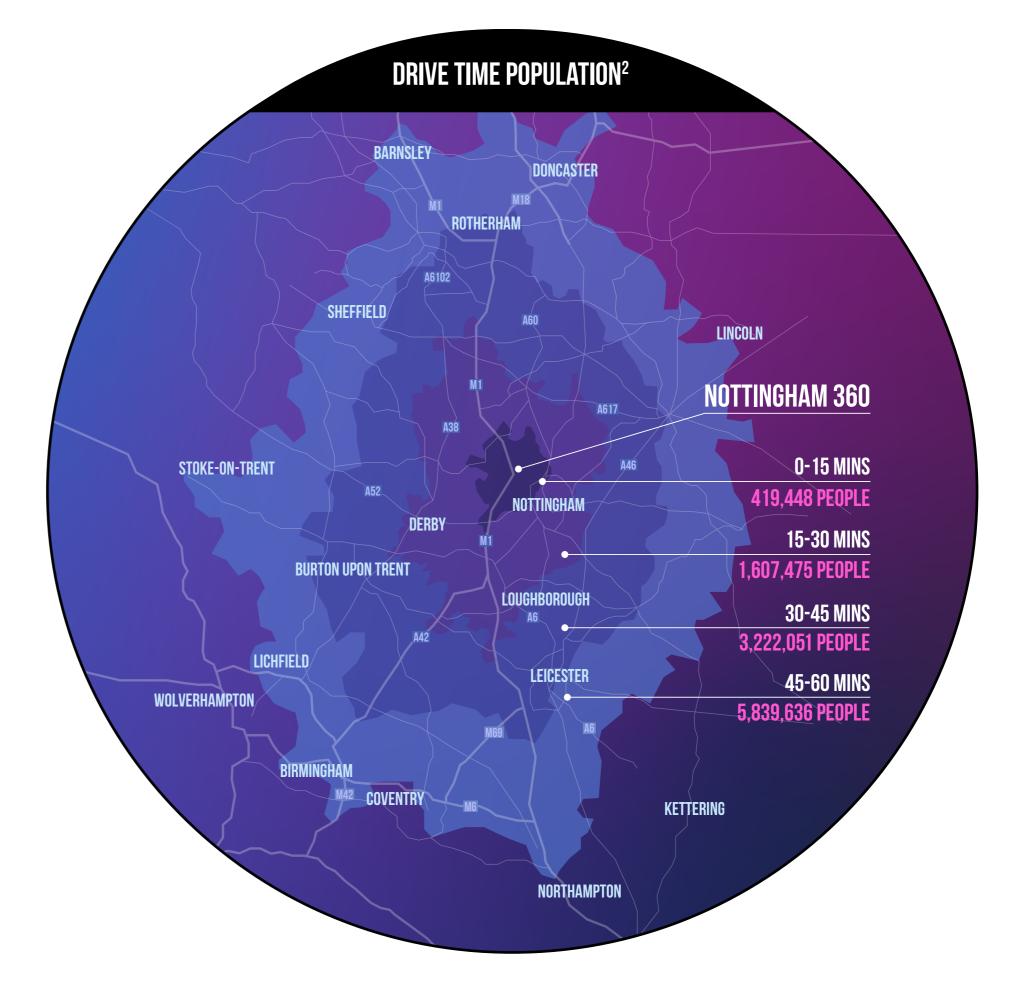

## **DEMOGRAPHICS**

Nottingham 360 is ideally located to draw from the nearby large skilled workforce, with over 1.5 million available within a 30 minute drive time.

385,000 17,000

In employment in Nottinghamshire (Apr 21 - Mar 22)1

Employed in transport & storage (Apr 21 - Mar 22)1

3.2M

People within a 45 minute drive time

(Apr 21 - Mar 22)1

**13%** 

Below average national wage (2021)1

£536

£560