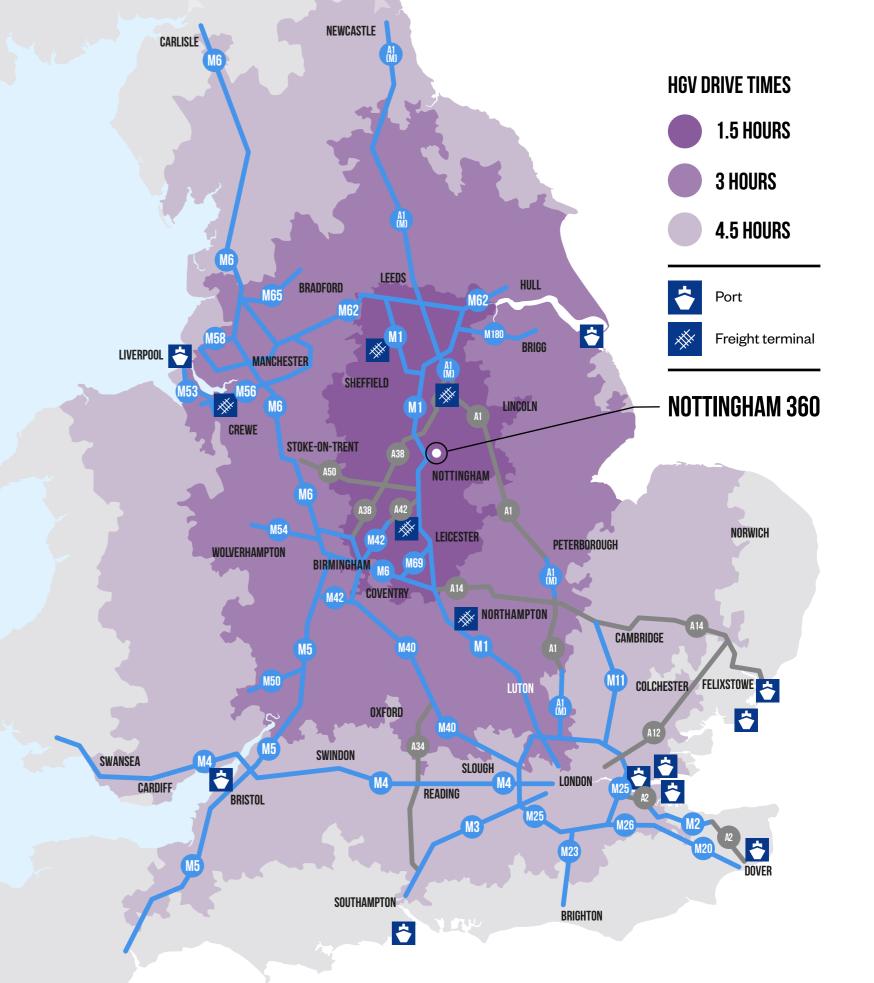

#### **HGV DRIVE TIMES**

LOCATION

| LUCATION   | IIME    | DISTANCE  |
|------------|---------|-----------|
| Nottingham | 17 mins | 5 miles   |
| Derby      | 26 mins | 16 miles  |
| Sheffield  | 53 mins | 41 miles  |
| Birmingham | 1hr 6m  | 53 miles  |
| Coventry   | 1hr 14m | 57 miles  |
| Leeds      | 1hr 28m | 68 miles  |
| Manchester | 2hr 7m  | 78 miles  |
| M25 (M1)   | 2hr 9m  | 107 miles |
| Newcastle  | 3hr 11m | 156 miles |
|            |         |           |