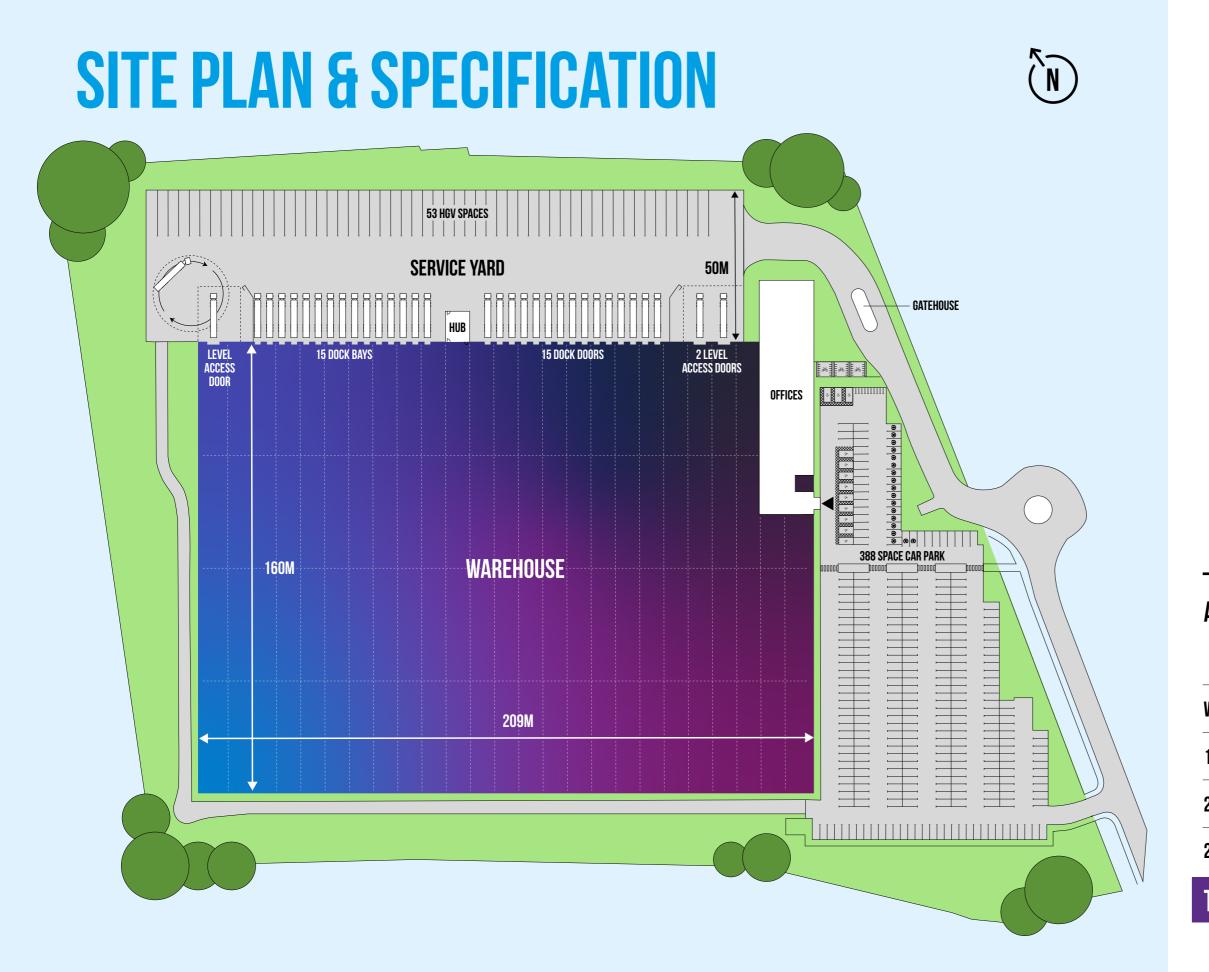

# NOTTINGHAM 360

362,289 SQ FT

NEW HIGH-BAY LOGISTICS / PRODUCTION FACILITY

J26 M1 2MVA POWER SUPPLY 15M EAVES HEIGHT COMPLETION NOVEMBER 2023

M1, J26

5 minute drive

**50M** 

Yard depth

**15M** 

Minimum eaves height

**50** KN/M<sup>2</sup>

Floor loading capacity

2<sub>MVA</sub>

Power

3

Level access loading doors

30

Dock doors

388

Car spaces

**53** 

**HGV** spaces

18

EV spaces

### **ACCOMMODATION**

|                               | SQ FT   | SQ M   |
|-------------------------------|---------|--------|
| NAREHOUSE                     | 329,415 | 30,603 |
| 1 <sup>st</sup> Floor offices | 15,729  | 1,461  |
| 2 <sup>ND</sup> FLOOR OFFICES | 15,729  | 1,461  |
| 2 STOREY HUB OFFICE           | 1,416   | 132    |
| TOTAL                         | 362,289 | 33,658 |