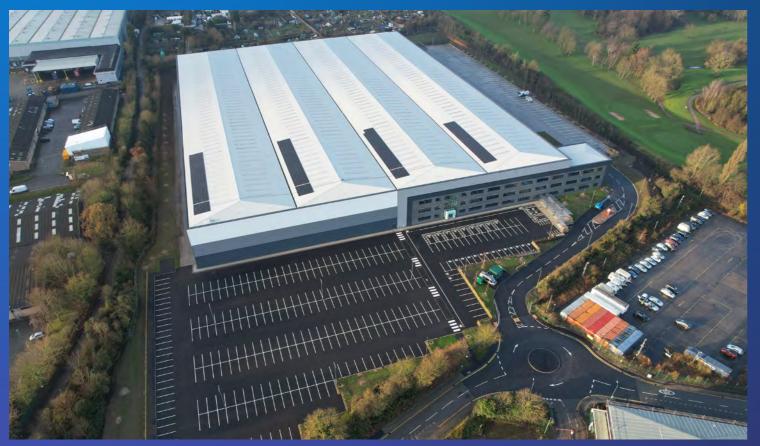

# NOTTINGHAM 360

362,289 SQ FT

NEW HIGH-BAY LOGISTICS / PRODUCTION FACILITY

J26 M1 2MVA POWER SUPPLY 15M EAVES HEIGHT COMPLETION NOVEMBER 2023

M1, J26

5 minute drive

**50M** 

Yard depth

**15M** 

Minimum eaves height

**50** KN/M<sup>2</sup>

Floor loading capacity

2<sub>MVA</sub>

Power

3

Level access loading doors

30

Dock doors

388

Car spaces

**53** 

**HGV** spaces

18

EV spaces

### **ACCOMMODATION**

|                               | SQ FT   | SQ M   |
|-------------------------------|---------|--------|
| NAREHOUSE                     | 329,415 | 30,603 |
| 1 <sup>st</sup> Floor offices | 15,729  | 1,461  |
| 2 <sup>ND</sup> FLOOR OFFICES | 15,729  | 1,461  |
| 2 STOREY HUB OFFICE           | 1,416   | 132    |
| TOTAL                         | 362,289 | 33,658 |