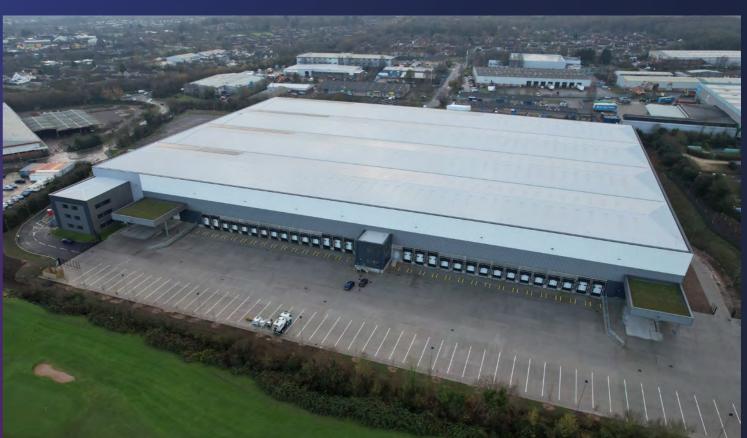

# NOTTINGHAM 360

362,289 SQ FT

NEW HIGH-BAY LOGISTICS / PRODUCTION FACILITY

J26 M1 2MVA POWER SUPPLY 15M EAVES HEIGHT COMPLETION NOVEMBER 2023

M1, J26

5 minute drive

**50M** 

Yard depth

**15M** 

Minimum eaves height

**50** KN/M<sup>2</sup>

Floor loading capacity

2<sub>MVA</sub>

Power

3

Level access loading doors

30

Dock doors

388

Car spaces

**53** 

**HGV** spaces

18

EV spaces