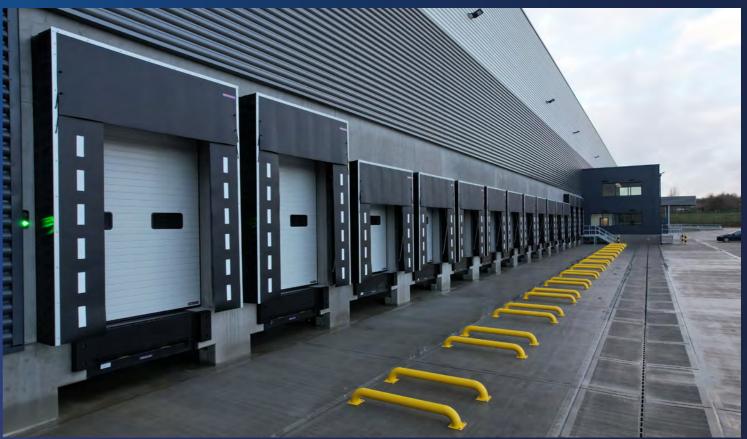

TTINGHAM 360

362,289 SQ FT

NEW HIGH-BAY LOGISTICS / PRODUCTION FACILITY

J26 M1 2MVA POWER SUPPLY 15M EAVES HEIGHT COMPLETION NOVEMBER 2023





M1, J26

5 minute drive

**50M** 

Yard depth

**15M** 

Minimum eaves height

**50** KN/M<sup>2</sup>

Floor loading capacity

2<sub>MVA</sub>

Power

3

Level access loading doors

30

Dock doors

388

Car spaces

**53** 

**HGV** spaces

18

EV spaces

### **ACCOMMODATION**

|                               | SQ FT   | SQ M   |
|-------------------------------|---------|--------|
| NAREHOUSE                     | 329,415 | 30,603 |
| 1 <sup>st</sup> Floor offices | 15,729  | 1,461  |
| 2 <sup>ND</sup> FLOOR OFFICES | 15,729  | 1,461  |
| 2 STOREY HUB OFFICE           | 1,416   | 132    |
| TOTAL                         | 362,289 | 33,658 |









## BUILDING A GREENER LOGISTICS FACILITY

With a key focus on ESG credentials that will deliver BREEAM Excellent and Net Zero in construction; Nottingham 360 offers both sustainable operations and a prime location.











**EPC RATING A** 



TWO GREEN ROOFS TO THE CANOPIES OVER WAREHOUSE SERVICE DOORS







BIO-DIVERSITY ENHANCEMENT AND MANAGEMENT PLAN (BEMP)



PHOTOVOLTAIC PANELS



## **STARED.PAGE.KNOTS**

## J26 M1 NG6 8GF





## CENTRAL LOCATION, FASTER CONNECTIONS

With a central location in the heart of the Midlands, Nottingham 360 is positioned in one of the most strategic sites off J26 of the M1.

5MINS to J26 M1 710/0 of the UK can be reached within 4.5 hrs

DICTANCE

#### **HGV DRIVE TIMES**

LOCATION

| LUCATION   | IIME    | DISTANCE  |
|------------|---------|--