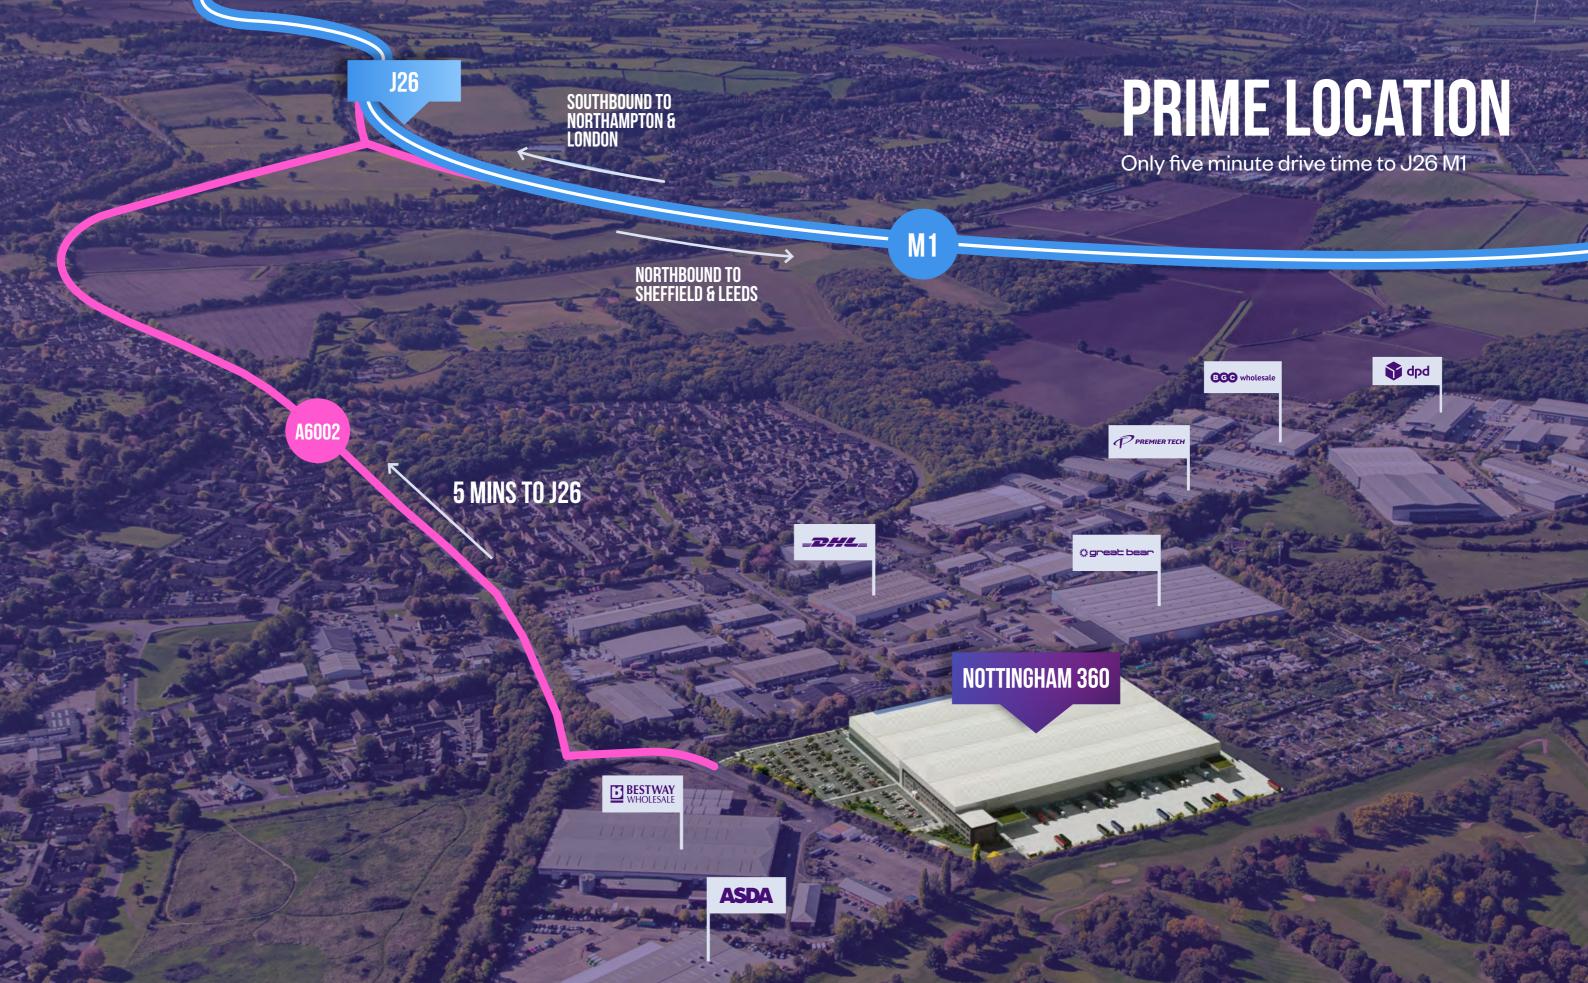

## CENTRAL LOCATION, FASTER CONNECTIONS

With a central location in the heart of the Midlands, Nottingham 360 is positioned in one of the most strategic sites off J26 of the M1.

5MINS to J26 M1 710/0 of the UK can be reached within 4.5 hrs

## J26 M1 NG6 8GF