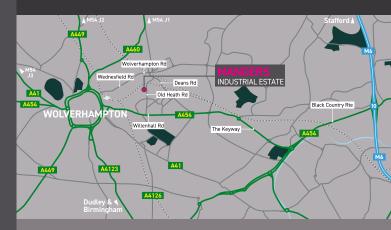

The property is located on Old Heath Road within Manders Industrial Estate which is accessed via Wednesfield Road (A4124) to the North and Willenhall Road (A454) to the South.

Wolverhampton City Centre lies to the West with Wednesfield Town Centre to the North East. Junction 10 of the M6 Motorway is within 5 miles proximity to the property.

## TRAVEL DISTANCES

SAT NAV: WV1 2RP

What 3 Words: ///hunt.create.poet

## **TOWNS & CITIES**

| Wolverhampton | 1.6 miles   | 5 mins        |
|---------------|-------------|---------------|
| Wednesbury    | 5.8 miles   | 13 mins       |
| Dudley        | 6.1 miles   | 16 mins       |
| Walsall       | 6.5 miles   | 16 mins       |
| West Bromwich | 8.9 miles   | 20 mins       |
| Birmingham    | 16.0 miles  | 23 mins       |
| Coventry      | 34.8 miles  | 45 mins       |
| Manchester    | 75.4 miles  | 1 hr 30 mins  |
| London        | 129.0 miles | 2 hrs 30 mins |

## **MOTORWAYS**

| A454 Black Country Route | 1.2 miles   | 4 mins       |
|--------------------------|-------------|--------------|
| M54                      | 3.8 miles   | 10 mins      |
| M6 J10                   | 5.2 miles   | 11 mins      |
| M6 Toll                  | 7.9 miles   | 17 mins      |
| M5 J1                    | 10.1 miles  | 20 mins      |
| M42                      | 21.4 miles  | 28 mins      |
| M40                      | 31.9 miles  | 40 mins      |
| M69                      | 34.4 miles  | 40 mins      |
| M1                       | 44.6 miles  | 50 mins      |
| M25                      | 107.0 miles | 1 hr 48 mins |