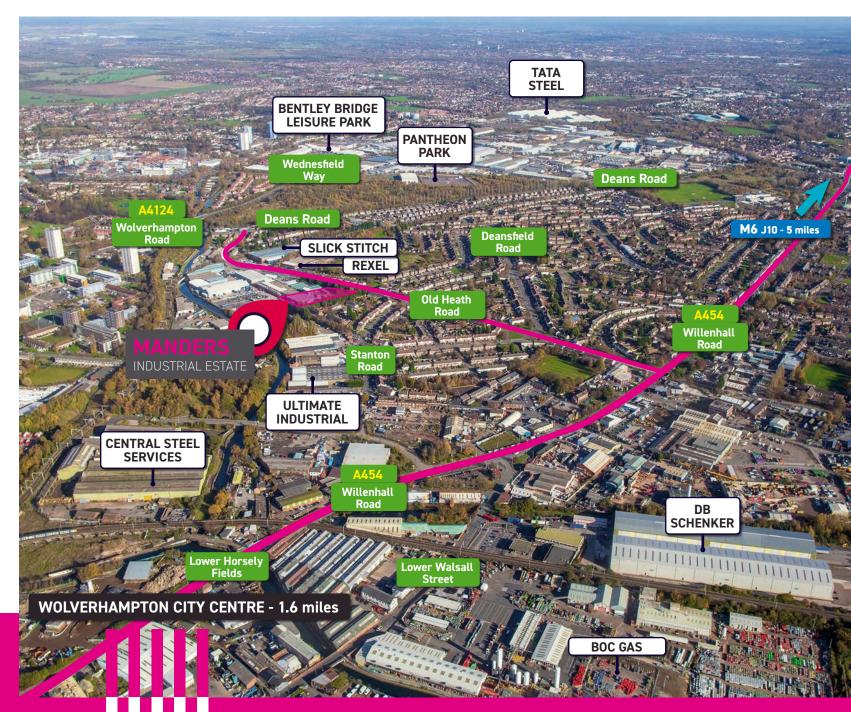

The property is located on Old Heath Road within Manders Industrial Estate which is accessed via Wednesfield Road (A4124) to the North and Willenhall Road (A454) to the South.

Wolverhampton City Centre lies to the West with Wednesfield Town Centre to the North East. Junction 10 of the M6 Motorway is within 5 miles proximity to the property.

## TRAVEL DISTANCES

SAT NAV: WV1 2RP

What 3 Words: ///hunt.create.poet