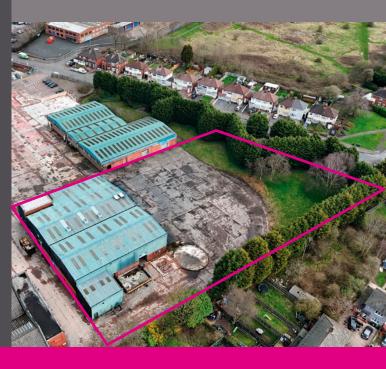

## **MANDERS INDUSTRIAL ESTATE**

- A rare opportunity to acquire warehousing with very low site coverage (13.5% approx) on a large site in the heart of the Black Country.
- Site comprises of warehousing totalling 11,721 sq ft on an overall site area of approximately 2 acres.
- Easy access to Wolverhampton City Centre and only 5 miles to M6 of J10 via A454.

**SIZE** 

Unit

11,721sq.ft.

Yard

approx. 2 acres

Major occupiers in Wolverhampton include:

The warehouse consists of a high bay steel portal frame building with concrete floor.

The yard surface is predominantly concrete plus a small element of grassed land. The building is in need of renovation, but has potential to provide a fantastic offering to an occupier (following a schedule of refurbishment works).