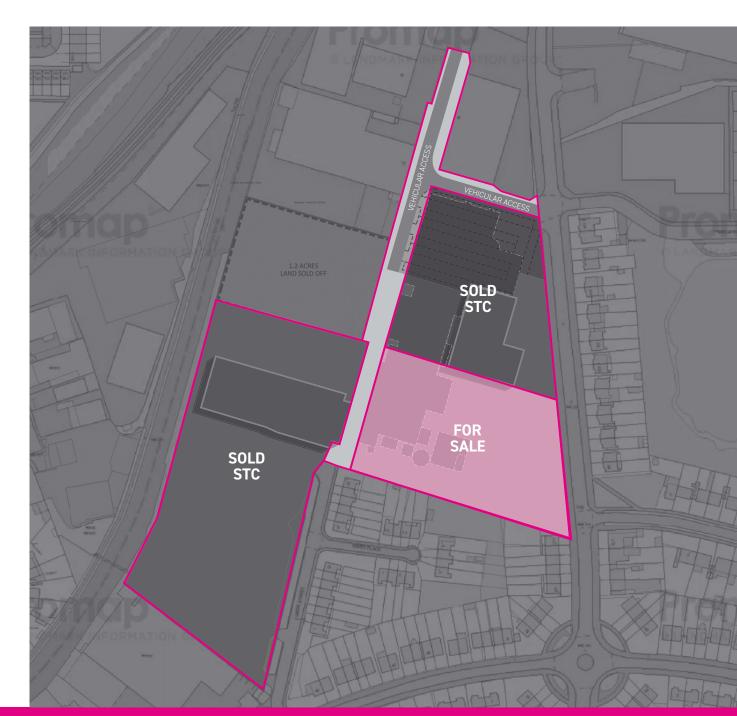

**SIZE** 

Unit

11,721sq.ft.

Yard

approx. 2 acres

Major occupiers in Wolverhampton include:

The warehouse consists of a high bay steel portal frame building with concrete floor.

The yard surface is predominantly concrete plus a small element of grassed land. The building is in need of renovation, but has potential to provide a fantastic offering to an occupier (following a schedule of refurbishment works).