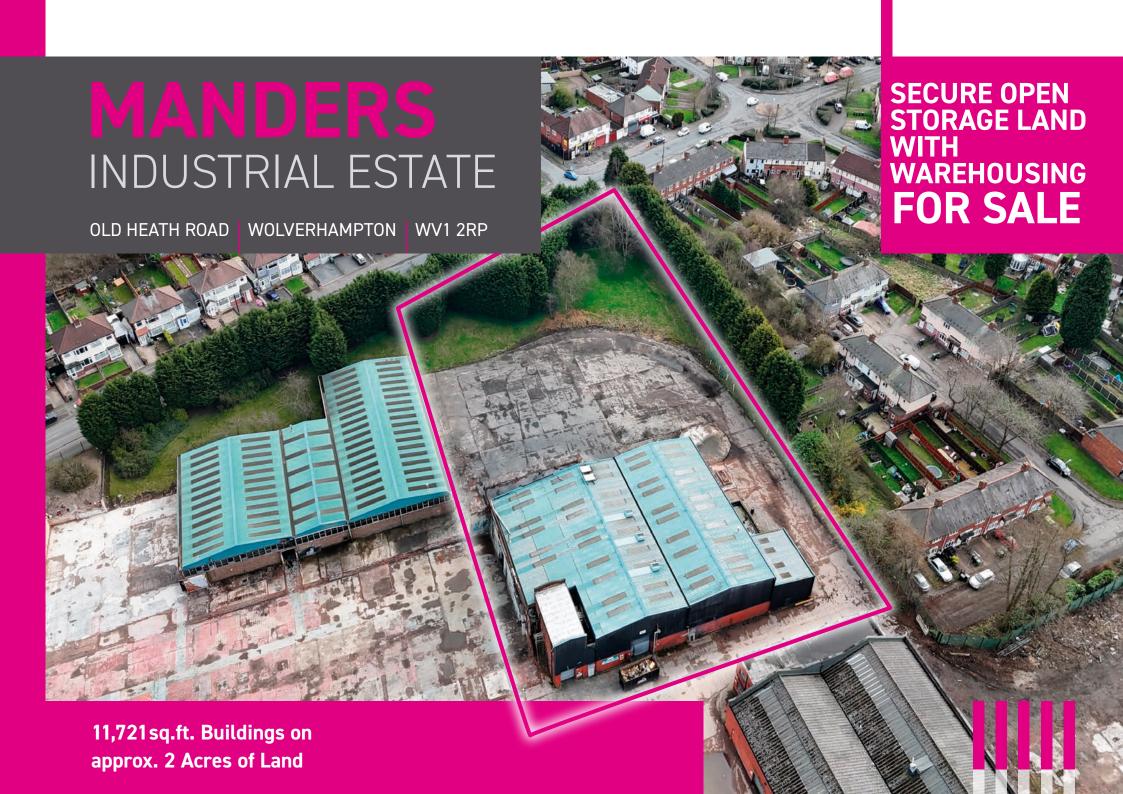

## **MANDERS INDUSTRIAL ESTATE**

- A rare opportunity to acquire warehousing with very low site coverage (13.5% approx) on a large site in the heart of the Black Country.
- Site comprises of warehousing totalling 11,721 sq ft on an overall site area of approximately 2 acres.
- Easy access to Wolverhampton City Centre and only 5 miles to M6 of J10 via A454.

**SIZE** 

Unit

11,721sq.ft.

Yard

approx. 2 acres

Major occupiers in Wolverhampton include:

The warehouse consists of a high bay steel portal frame building with concrete floor.

The yard surface is predominantly concrete plus a small element of grassed land. The building is in need of renovation, but has potential to provide a fantastic offering to an occupier (following a schedule of refurbishment works).