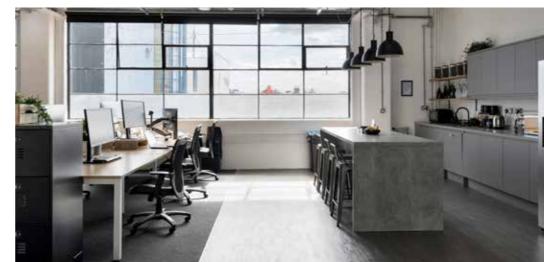

### CUSTARD FACTORY

CONCIERGE FRONT OF HOUSE COMMUNAL TENANT FOYER

FULLY DDA ACCESSIBLE

**CONFERENCE ROOMS** 

SHOWER & CHANGING FACILITIES

ACCESS TO MULTI FAITH ROOM

MEETING SPACES

BIKE STORAGE

## INDUSTRIOUS,

SPACE FROM 500 SQ FT TO WHOLE FLOORS OF 15,000 SQ FT.

SUITABLE FOR 5 - 160 STAFF.

BESPOKE SPECIFICATION TO SUIT YOUR NEEDS.

**CREATIVE AND LIGHT WORKSPACES.** 

FLEXIBLE LEASE STRUCTURES.

ACCESS TO A GROWING DIGITAL COMMUNITY.