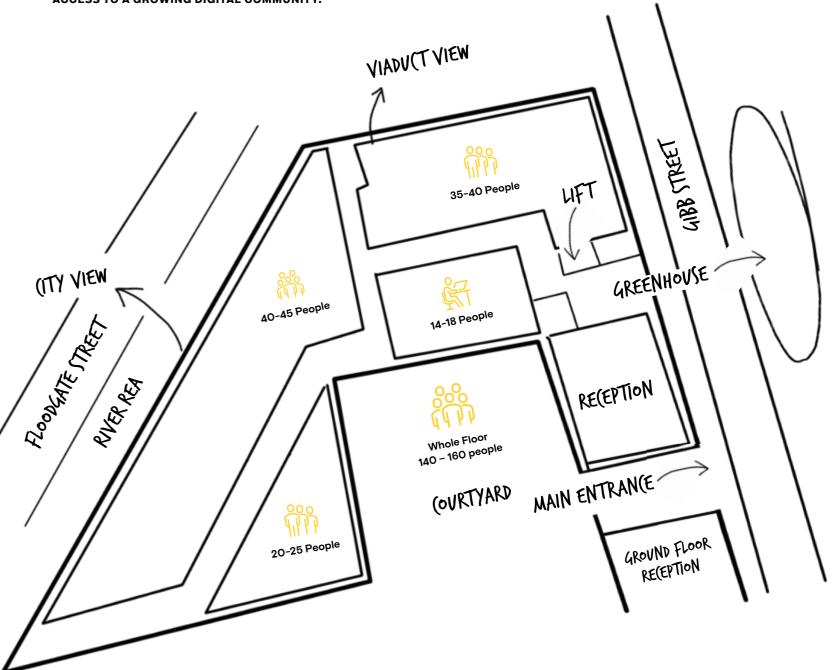

## INDUSTRIOUS,

SPACE FROM 500 SQ FT TO WHOLE FLOORS OF 15,000 SQ FT.

SUITABLE FOR 5 - 160 STAFF.

BESPOKE SPECIFICATION TO SUIT YOUR NEEDS.

**CREATIVE AND LIGHT WORKSPACES.** 

FLEXIBLE LEASE STRUCTURES.

ACCESS TO A GROWING DIGITAL COMMUNITY.