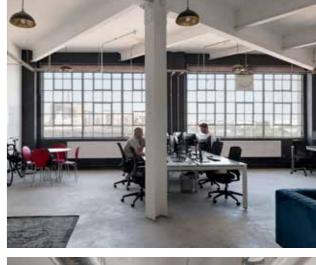

## INDUSTRIOUS,

SPACE FROM 500 SQ FT TO WHOLE FLOORS OF 15,000 SQ FT.

SUITABLE FOR 5 - 160 STAFF.

BESPOKE SPECIFICATION TO SUIT YOUR NEEDS.

**CREATIVE AND LIGHT WORKSPACES.** 

FLEXIBLE LEASE STRUCTURES.

ACCESS TO A GROWING DIGITAL COMMUNITY.