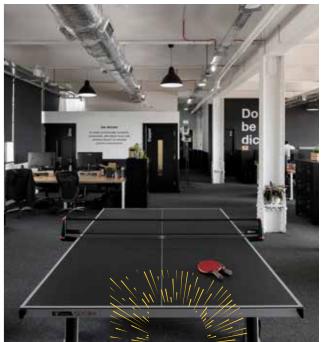

### CUSTARD FACTORY

CONCIERGE FRONT OF HOUSE COMMUNAL TENANT FOYER

FULLY DDA ACCESSIBLE

**CONFERENCE ROOMS** 

SHOWER & CHANGING FACILITIES

ACCESS TO MULTI FAITH ROOM

MEETING SPACES

BIKE STORAGE