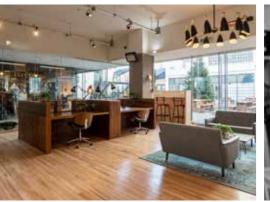

## INDUSTRIOUS,

SPACE FROM 500 SQ FT TO WHOLE FLOORS OF 15,000 SQ FT.

SUITABLE FOR 5 - 160 STAFF.

BESPOKE SPECIFICATION TO SUIT YOUR NEEDS.

**CREATIVE AND LIGHT WORKSPACES.** 

FLEXIBLE LEASE STRUCTURES.

ACCESS TO A GROWING DIGITAL COMMUNITY.