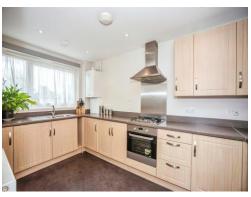

Connells

Watercress Way Northfleet Gravesend

# Watercress Way Northfleet Gravesend DA11 9FE





Shared Ownership property being offered for the full amount of £210,000 or the current 25% share of £52,500. Spacious 2 bedroom first floor apartment with balcony leading off the lounge overlooking the communal gardens. There is an allocated parking space as well. Both bedrooms would be considered doubles and with the large kitchen you will be hard pushed to find a home with more space in this price range!





# **Entrance Hall**

# Lounge + Balcony

16' x 14' (4.88m x 4.27m)

#### Kitchen

13' 11" x 7' 1" ( 4.24m x 2.16m )

#### **Bedroom One**

13' 1" x 10' 1" ( 3.99m x 3.07m )

## **Bedroom Two**

13' x 9' 1" ( 3.96m x 2.77m )

## **Bathroom**

**Two Communal Gardens** 

**One Allocated Parking Space** 







This floor plan is for illustrative purposes only. It is not drawn to scale. Any measurements, floor areas (including any total floor area), openings and orientation are approximate. No details are guaranteed, they cannot be relied upon for any purpose and they do not form part of any agreement. No liability is taken for any error, omission or misstatement. A party must rely upon its own inspection(s). Powered by www.focalagent.com

To view this property please contact Connells on

T