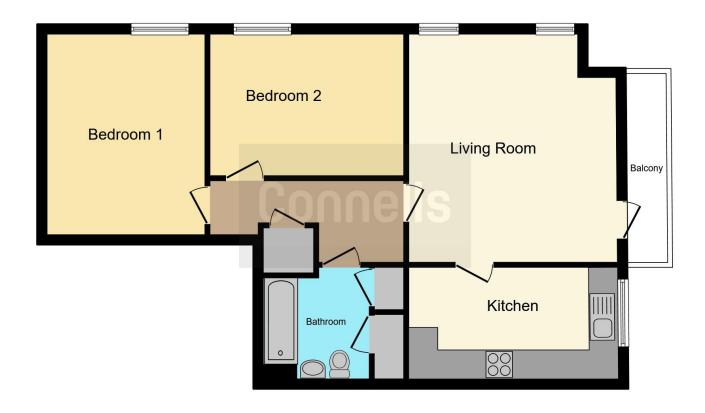

# Watercress Way Northfleet Gravesend DA11 9FE

Shared Ownership property being offered for the full amount of £210,000 or the current 25% share of £52,500. Spacious 2 bedroom first floor apartment with balcony leading off the lounge overlooking the communal gardens. There is an allocated parking space as well. Both bedrooms would be considered doubles and with the large kitchen you will be hard pushed to find a home with more space in this price range!

# **Entrance Hall**

# Lounge + Balcony

16' x 14' (4.88m x 4.27m)

#### Kitchen

13' 11" x 7' 1" ( 4.24m x 2.16m )

#### **Bedroom One**

13' 1" x 10' 1" ( 3.99m x 3.07m )

## **Bedroom Two**

13' x 9' 1" ( 3.96m x 2.77m )

## **Bathroom**

**Two Communal Gardens** 

**One Allocated Parking Space** 

This floor plan is for illustrative purposes only. It is not drawn to scale. Any measurements, floor areas (including any total floor area), openings and orientation are approximate. No details are guaranteed, they cannot be relied upon for any purpose and they do not form part of any agreement. No liability is taken for any error, omission or misstatement. A party must rely upon its own inspection(s). Powered by www.focalagent.com