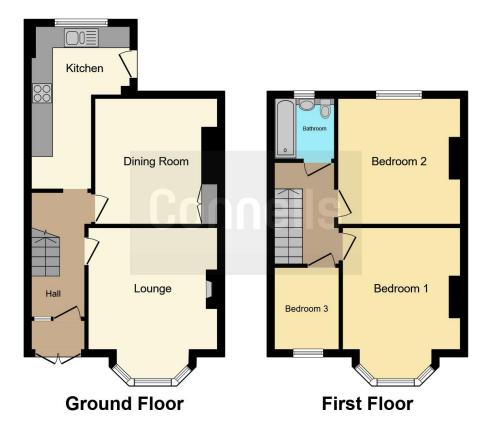

### **Property Description**

Connells are delighted to market this mid terrace property; property includes two reception rooms and a extended fitted kitchen. The Bay fronted lounge is tastefully decorated and theme this continues throughout the property. Up to the first floor are two double bedrooms a single bedroom and the family bathroom. The rear garden is mainly lawned with a patio, includes a pond and has a double garage to the rear.

| Bedroom One Into Bay              |
|-----------------------------------|
| 11' 1" x 13' 5" ( 3.38m x 4.09m ) |

**Bedroom Two** 

### Lounge Into Bay

12' x 13' 9" ( 3.66m x 4.19m )

### Dining Room

11' 4" x 11' 7" ( 3.45m x 3.53m )

Bedroom Three 7' 9" x 6' 5" ( 2.36m x 1.96m )

11' 4" x 11' 8" ( 3.45m x 3.56m )

### Kitchen

8' 5" Max x 15' 1" ( 2.57m Max x Bathroom 4.60m )

Garage

Residential Sales & Lettings | Mortgage Services | Conveyancing | Surveyors | Land & New Homes

To view this property please contact Connells on