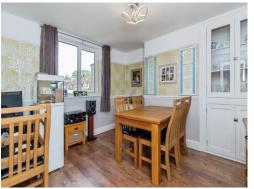

### Dining Room

11' 4" x 11' 7" ( 3.45m x 3.53m )

Bedroom Three 7' 9" x 6' 5" ( 2.36m x 1.96m )

11' 4" x 11' 8" ( 3.45m x 3.56m )