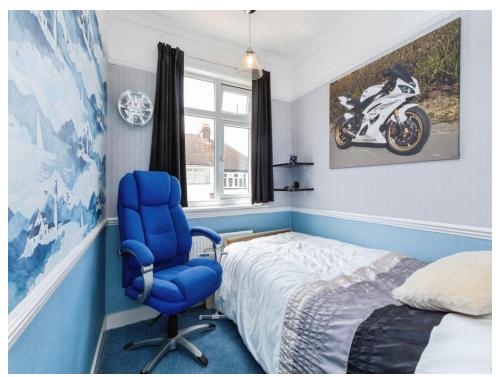

### Dining Room

11' 4" x 11' 7" ( 3.45m x 3.53m )

Bedroom Three 7' 9" x 6' 5" ( 2.36m x 1.96m )

11' 4" x 11' 8" ( 3.45m x 3.56m )