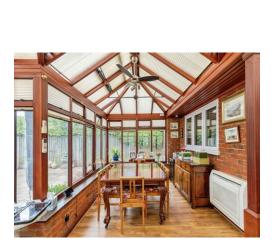

esented property boasts ample living accommodation with three reception rooms and large conservatory on the ground floor, in addition there is also an attractive kitchen with ground floor cloakroom. On the first floor are four bedrooms, family bathroom and ensuite shower to the main bedroom.

Further benefits include substantial rear garden, gas central heating, double glazing, versatile outbuilding with plumbing and electric and attractive views over orchards to the rear. An early viewing is strongly recommended.

## Lounge

14' 6" x 16' 8" ( 4.42m x 5.08m )

11' 3" x 14' 10" ( 3.43m x 4.52m )

## **Dining Room**

9' 9" x 11' 8" ( 2.97m x 3.56m )

### **Bedroom Two**

10' x 11' 2" ( 3.05m x 3.40m )

## **Reception Room**

8' 7" x 10' 1" ( 2.62m x 3.07m )

6' 7" x 8' 9" ( 2.01m x 2.67m )





8' 2" x 12' 3" ( 2.49m x 3.73m )

## Kitchen

8' 3" x 15' 8" ( 2.51m x 4.78m )

## Conservatory



## **Ensuite- Shower**

## **Bedroom Three**

# **Bedroom Four**

## Bathroom













Residential Sales & Lettings | Mortgage Services | Conveyancing | Surveyors | Land & New Homes



This floor plan is for illustrative purposes only. It is not drawn to scale. Any measurements, floor areas (including any total floor area), openings and orientation are approximate. No details are guaranteed, they cannot be relied upon for any purpose and they do not form part of any agreement. No liability is taken for any error, omission or misstatement. A party must rely upon its own inspection(s). Powered by www.focalagent.com

To view this property please contact Connells on

T 01634 233400 E rain