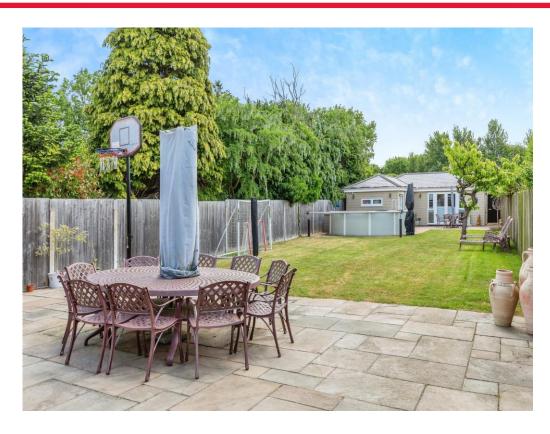

Further benefits include substantial rear garden, gas central heating, double glazing, versatile outbuilding with plumbing and electric and attractive views over orchards to the rear. An early viewing is strongly recommended.