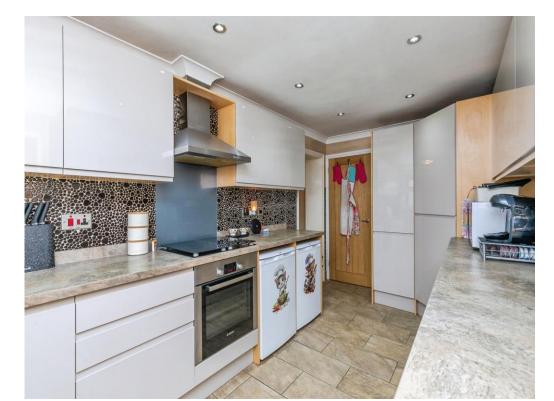

floor cloakroom. On the first floor are four bedrooms, family bathroom and ensuite shower to the main bedroom.

Further benefits include substantial rear garden, gas central heating, double glazing, versatile outbuilding with plumbing and electric and attractive views over orchards to the rear. An early viewing is strongly recommended.

## Lounge

14' 6" x 16' 8" ( 4.42m x 5.08m )

11' 3" x 14' 10" ( 3.43m x 4.52m )

## **Dining Room**

9' 9" x 11' 8" ( 2.97m x 3.56m )

### **Bedroom Two**

10' x 11' 2" ( 3.05m x 3.40m )

## **Reception Room**

8' 7" x 10' 1" ( 2.62m x 3.07m )

6' 7" x 8' 9" ( 2.01m x 2.67m )





8' 2" x 12' 3" ( 2.49m x 3.73m )

## Kitchen

8' 3" x 15' 8" ( 2.51m x 4.78m )

## Conservatory



## **Ensuite- Shower**

## **Bedroom Three**

# **Bedroom Four**

## Bathroom













Residential Sales & Lettings | Mortgage Services | Conveyancing | Surveyors | Land & New Homes



This floor plan is for illustrative purposes only. It is not drawn to scale. Any measurements, floor areas (including any total floor area), openings and orientation are approximate. No details are guaranteed, they cannot be relied upon for any purpose and they do not form part of any agreement. No liability is taken for any error, omission or misstatement. A party must rely upon its own inspection(s). Powered by www.focalagent.com

To view this property please contact Connells on

T 01634 233400 E rainham@connells.co.uk

21 High Street RAINHAM ME8 7HX

view this property online connells.co.uk/Property/RAL103596

EPC Rating: C Council Tax Band: G



Tenure: Freehold



1. MONEY LAU