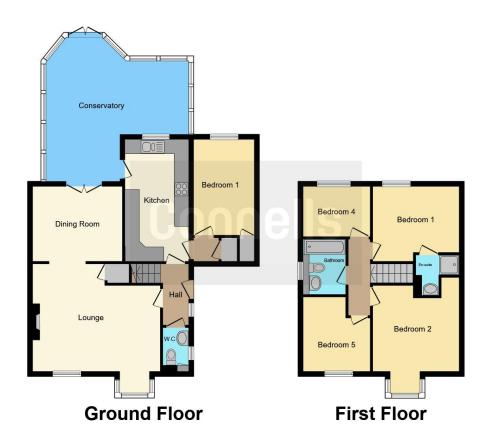

## **Property Description**

Presenting for sale is this substantial four bedroom detached family home located in the highly sought after village of Hartlip. This well presented property boasts ample living accommodation with three reception rooms and large conservatory on the ground floor, in addition there is also an attractive kitchen with ground floor cloakroom. On the first floor are four bedrooms, family bathroom and ensuite shower to the main bedroom.

## Bathroom

Residential Sales & Lettings | Mortgage Services | Conveyancing | Surveyors | Land & New Homes

This floor plan is for illustrative purposes only. It is not drawn to scale. Any measurements, floor areas (including any total floor area), openings and orientation are approximate. No details are guaranteed, they cannot be relied upon for any purpose and they do not form part of any agreement. No liability is taken for any error, omission or misstatement. A party must rely upon its own inspection(s). Powered by www.focalagent.com