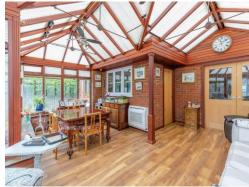

ented property boasts ample living accommodation with three reception rooms and large conservatory on the ground floor, in addition there is also an attractive kitchen with ground floor cloakroom. On the first floor are four bedrooms, family bathroom and ensuite shower to the main bedroom.

Further benefits include substantial rear garden, gas central heating, double glazing, versatile outbuilding with plumbing and electric and attractive views over orchards to the rear. An early viewing is strongly recommended.

## Lounge

14' 6" x 16' 8" ( 4.42m x 5.08m )

11' 3" x 14' 10" ( 3.43m x 4.52m )

## **Dining Room**

9' 9" x 11' 8" ( 2.97m x 3.56m )

### **Bedroom Two**

10' x 11' 2" ( 3.05m x 3.40m )

## **Reception Room**

8' 7" x 10' 1" ( 2.62m x 3.07m )

6' 7" x 8' 9" ( 2.01m x 2.67m )





8' 2" x 12' 3" ( 2.49m x 3.73m )

## Kitchen

8' 3" x 15' 8" ( 2.51m x 4.78m )

## Conservatory



## **Ensuite- Shower**

## **Bedroom Three**

# **Bedroom Four**

## Bathroom













Residential Sales & Lettings | Mortgage Services | Conveyancing | Surveyors | Land & New Homes



This floor plan is for illustrative purposes only. It is not drawn to scale. Any measurements, floor areas (including any total floor area), openings and orientation are approximate. No details are guaranteed, they cannot be relied upon for any purpose and they do not form part of any agreement. No liability is taken for any error, omission or misstatement. A party must rely upon its own inspection(s). Powered by www.focalagent.com

To view this property please contact Connells on

T 01634 233400 E rainha