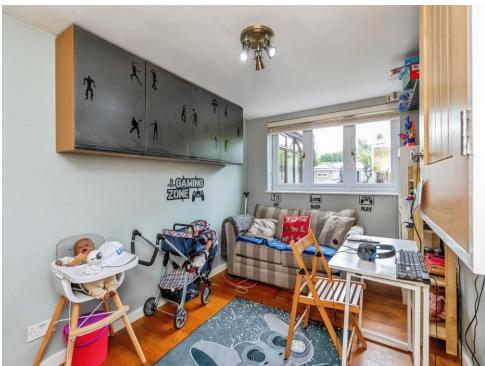

## **Reception Room**

8' 7" x 10' 1" ( 2.62m x 3.07m )

6' 7" x 8' 9" ( 2.01m x 2.67m )

8' 2" x 12' 3" ( 2.49m x 3.73m )