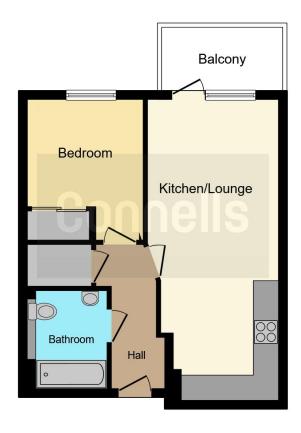

## Lounge/Kitchen

10' 3" x 23' 1" ( 3.12m x 7.04m )

## **Bedroom One**

9' 1" x 11' 9" ( 2.77m x 3.58m )

Bathroom

Balcony

This floor plan is for illustrative purposes only. It is not drawn to scale. Any measurements, floor areas (including any total floor area), openings and orientation are approximate. No details are guaranteed, they cannot be relied upon for any purpose and they do not form part of any agreement. No liability is taken for any error, omission or misstatement. A party must rely upon its own inspection(s). Powered by www.focalagent.com