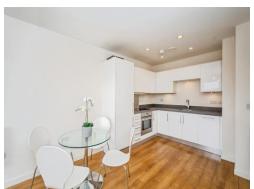

## **Property Description**

Modern one bed apartment located in this beautifully designed development near the estuary. There is a gym on the ground floor, permit parking means that there is no need to hunt for a parking space on the way home. Multiple lifts will get you to your desired floor without the need to use the stairs. The hallways are well lit throughout. The apartment itself has a well fitted kitchen open plan to the lounge and its own balcony large enough for table and chairs.

## Lounge/Kitchen

10' 3" x 23' 1" ( 3.12m x 7.04m )