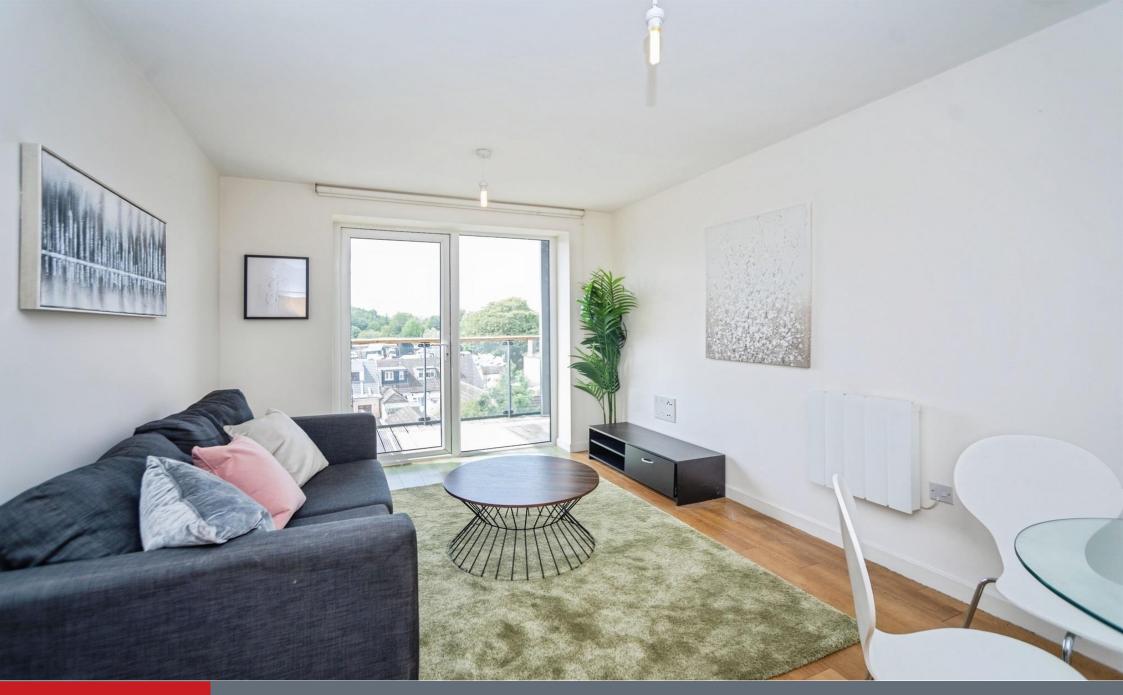

## **Property Description**

Modern one bed apartment located in this beautifully designed development near the estuary. There is a gym on the ground floor, permit parking means that there is no need to hunt for a parking space on the way home. Multiple lifts will get you to your desired floor without the need to use the stairs. The hallways are well lit throughout. The apartment itself has a well fitted kitchen open plan to the lounge and its own balcony large enough for table and chairs.

## Lounge/Kitchen

10' 3" x 23' 1" ( 3.12m x 7.04m )