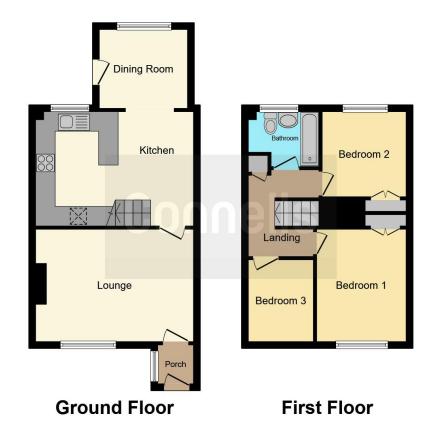

## **Property Description**

Connells are delighted to offer this lovely three bedroom family home located in Wheatcroft Grove. The property consists of an entrance porch that leads into a good sized lounge, the kitchen is now open plan leading into an extended dining area which also leads into the rear garden. Upstairs there are three good sized bedrooms and a main family bathroom. externally the property has a rear garden which is block paved with steps leading down to off road parking and the garage.

# Lounge

11' 4" x 15' 9" ( 3.45m x 4.80m )

# **Dining Room**

7' 9" x 8' 8" ( 2.36m x 2.64m )

#### Kitchen/Breakfast Room

11' 8" x 15' 9" ( 3.56m x 4.80m )

## **Bedroom One**

9' 1" x 11' 5" ( 2.77m x 3.48m )

## **Bedroom Two**

8' 5" x 8' 8" ( 2.57m x 2.64m )

# **Bedroom Three**

6' 7" x 8' 3" ( 2.01m x 2.51m )

Residential Sales & Lettings | Mortgage Services | Conveyancing | Surveyors | Land & New Homes

This floor plan is for illustrative purposes only. It is not drawn to scale. Any measurements, floor areas (including any total floor area), openings and orientation are approximate. No details are guaranteed, they cannot be relied upon for any purpose and they do not form part of any agreement. No liability is taken for any error, omission or misstatement. A party must rely upon its own inspection(s). Powered by www.focalagent.com