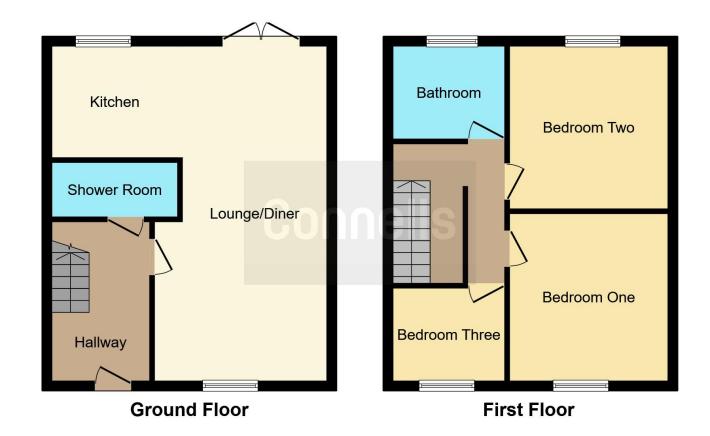

Moving to the first floor a contemporary family bathroom with white suite and three bedrooms, Externally there is an easy to maintain garden providing an excellent space for the family to entertain.

#### **Entrance Hall**

## Landing

**Bedroom One** 

Lounge/Diner 12' x 23' 9" ( 3.66m x 7.24m )

### Kitchen

7' 9" x 17' 6" (2.36m x 5.33m)

#### **Shower Room**

3' 5" x 7' 5" ( 1.04m x 2.26m )

| Bedroom Two       |                 |
|-------------------|-----------------|
| 11' 2" x 11' 5" ( | 3.40m x 3.48m ) |

9' 7" x 11' 7" ( 2.92m x 3.53m )

## Bedroom Three 3' 3" x 6' 4" ( 0.99m x 1.93m )

Bathroom

This floor plan is for illustrative purposes only. It is not drawn to scale. Any measurements, floor areas (including any total floor area), openings and orientation are approximate. No details are guaranteed, they cannot be relied upon for any purpose and they do not form part of any agreement. No liability is taken for any error, omission or misstatement. A party must rely upon its own inspection(s). Powered by www.focalagent.com