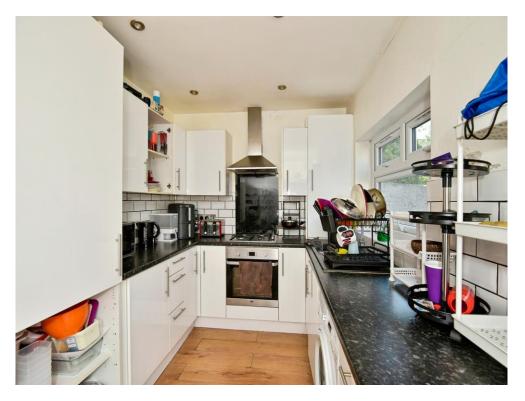

The fitted white gloss kitchen offers plenty of cooking space, storage and has patio doors into the garden. The property also benefits form a Shower room on the ground floor with w/c.

Moving to the first floor a contemporary family bathroom with white suite and three bedrooms, Externally there is an easy to maintain garden providing an excellent space for the family to entertain.

#### **Entrance Hall**

## Landing

**Bedroom One** 

Lounge/Diner 12' x 23' 9" ( 3.66m x 7.24m )

### Kitchen

7' 9" x 17' 6" (2.36m x 5.33m)

#### **Shower Room**

3' 5" x 7' 5" ( 1.04m x 2.26m )

| Bedroom Two       |                 |
|-------------------|-----------------|
| 11' 2" x 11' 5" ( | 3.40m x 3.48m ) |

9' 7" x 11' 7" ( 2.92m x 3.53m )

## Bedroom Three 3' 3" x 6' 4" ( 0.99m x 1.93m )

Bathroom







This floor plan is for illustrative purposes only. It is not drawn to scale. Any measurements, floor areas (including any total floor area), openings and orientation are approximate. No details are guaranteed, they cannot be relied upon for any purpose and they do not form part of any agreement. No liability is taken for any error, omission or misstatement. A party must rely upon its own inspection(s). Powered by www.focalagent.com

To view this property please contact Connells on

T 01634 233400 E rainham@connells.co.uk

21 High Street RAINHAM ME8 7HX

EPC Rating: D Council Tax Band: B

view this property online connells.co.uk/Property/RAL103550





Tenure: Freehold





1. MONEY LAUNDERING REGULATIONS Intending purchasers will be asked to produce identification documentation at a