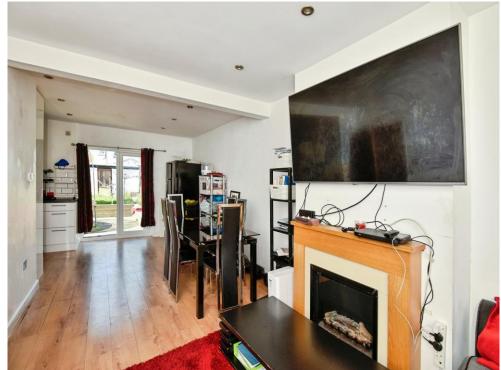

#### **Property Description**

A delightful light and airy Victorian property. Just a short walk to the mainline train station, reception room, three separate bedrooms and a good sized facing rear characterful yet garden, this modern family home is set in a popular road could be your ideal home. You are welcomed in via hallway, the fabulous bay window floods the lounge with light. The dining room offers an additional living space and is currently the hub of the home as it is used for dining. The fitted white gloss kitchen offers plenty of cooking space, storage and has patio doors into the garden. The property also benefits form a Shower room on the ground floor with w/c.

## Landing

**Bedroom One** 

Lounge/Diner 12' x 23' 9" ( 3.66m x 7.24m )