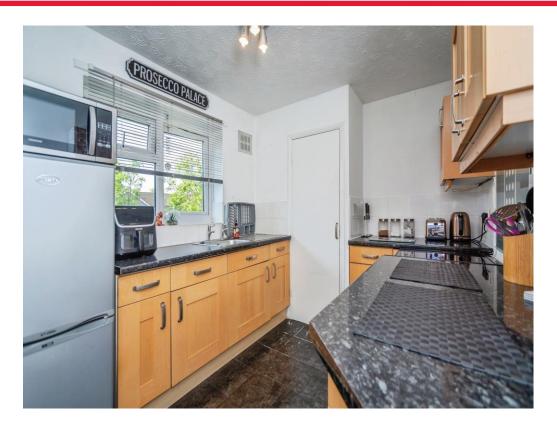

Connells

Arethusa Road Rochester

# Arethusa Road Rochester ME1 2UR







#### **Property Description**

This two bedroom, first floor, purpose built apartment is situated in the popular Arethusa Road. The spacious interior consists of the hall with entrance storage cupboard, lounge with space for dining table and sofas, Main bedroom with fitted wardrobes and a second double bedroom. The fitted kitchen overlooks the communal gardens and there is a bathroom. modern family Additional benefits include gas central heating, double glazed windows, off street parking space to the front of the block, entryphone security and communal rear garden.

This is an extremely popular residential area close to the heart of historic Rochester.

The lively High Street is just 2.4 miles, here a great variety of places to eat and drink can be found. The new high speed rail link