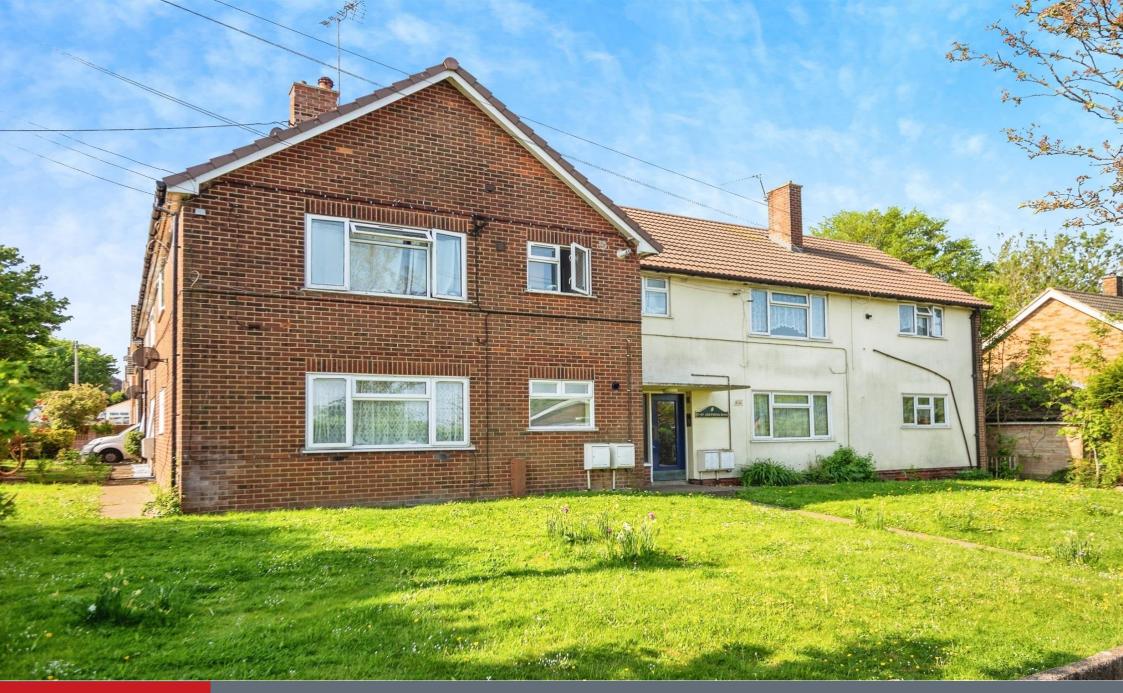

#### **Property Description**

This two bedroom, first floor, purpose built apartment is situated in the popular Arethusa Road. The spacious interior consists of the hall with entrance storage cupboard, lounge with space for dining table and sofas, Main bedroom with fitted wardrobes and a second double bedroom. The fitted kitchen overlooks the communal gardens and there is a bathroom. modern family Additional benefits include gas central heating, double glazed windows, off street parking space to the front of the block, entryphone security and communal rear garden.

This is an extremely popular residential area close to the heart of historic Rochester.

The lively High Street is just 2.4 miles, here a great variety of places to eat and drink can be found. The new high speed rail link to London is also within easy walking distance. Rochester is home to a great range of highly regarded schools catering for all age groups, including the very popular King's School. The local motorway network is via the M2 and M20, so great access to London and the south coast.