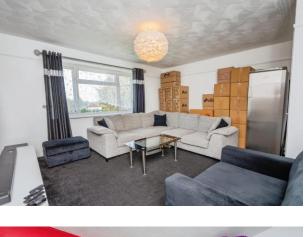

#### **Property Description**

This two bedroom, first floor, purpose built apartment is situated in the popular Arethusa Road. The spacious interior consists of the hall with entrance storage cupboard, lounge with space for dining table and sofas, Main bedroom with fitted wardrobes and a second double bedroom. The fitted kitchen overlooks the communal gardens and there is a bathroom. modern family Additional benefits include gas central heating, double glazed windows, off street parking space to the front of the block, entryphone security and communal rear garden.

# Lounge

14' 6" x 16' 11" ( 4.42m x 5.16m )