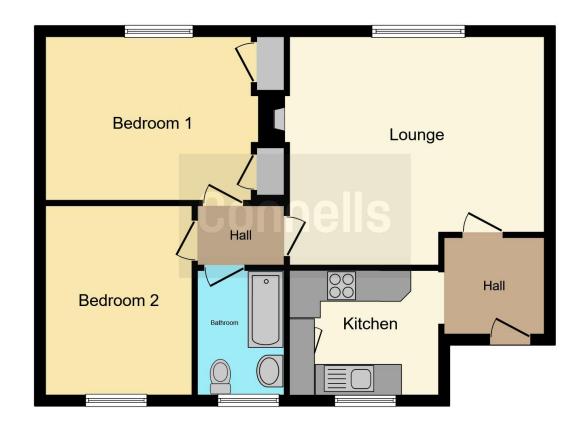

#### **Property Description**

This two bedroom, first floor, purpose built apartment is situated in the popular Arethusa Road. The spacious interior consists of the hall with entrance storage cupboard, lounge with space for dining table and sofas, Main bedroom with fitted wardrobes and a second double bedroom. The fitted kitchen overlooks the communal gardens and there is a bathroom. modern family Additional benefits include gas central heating, double glazed windows, off street parking space to the front of the block, entryphone security and communal rear garden.

# **Entrance Hall**

# Lounge

14' 6" x 16' 11" ( 4.42m x 5.16m )

# Kitchen

7' 9" x 9' 4" ( 2.36m x 2.84m )

## **Bedroom One**

10' 5" x 12' 4" ( 3.17m x 3.76m )

## **Bedroom Two**

9' 4" x 12' 4" (  $2.84m \times 3.76m$  )

## **Bathroom**

To view this property please contact Connells on