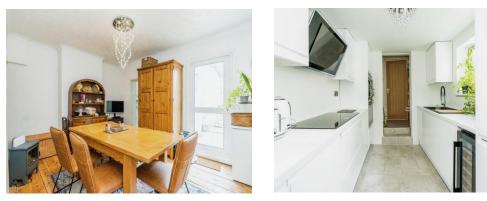

#### **Dining Room**

10' 8" x 14' (3.25m x 4.27m)

#### Kitchen

7' 8" x 10' 8" (2.34m x 3.25m)