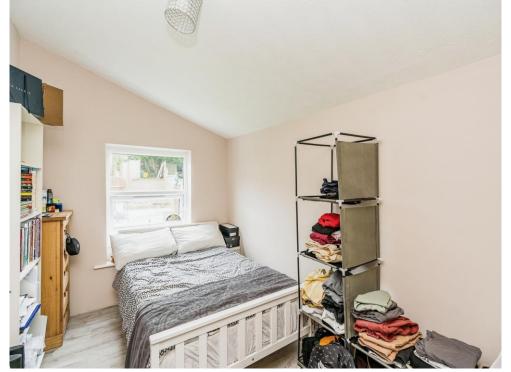

#### **Bedroom One**

10' 8" x 13' 9" ( 3.25m x 4.19m )

#### Bedroom Two

10' 2" x 10' 7" ( 3.10m x 3.23m )

### **Bedroom Three**

7' 9" x 11' (2.36m x 3.35m)