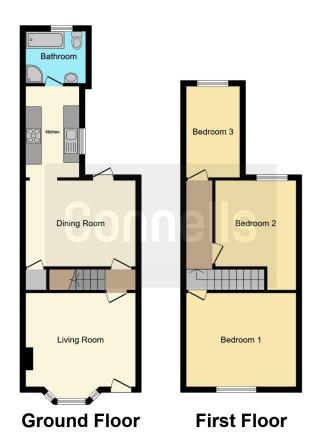

#### Lounge

13' 4" x 14' (4.06m x 4.27m)

#### **Dining Room**

10' 8" x 14' (3.25m x 4.27m)

#### Kitchen

7' 8" x 10' 8" (2.34m x 3.25m)

#### Landing

#### **Bedroom One**

10' 8" x 13' 9" ( 3.25m x 4.19m )

#### Bedroom Two

10' 2" x 10' 7" ( 3.10m x 3.23m )

### **Bedroom Three**

7' 9" x 11' (2.36m x 3.35m)

### **Rear Garden**

This floorplan is for illustrative purposes only and is not drawn to scale. Measurements, floor-areas, openings and orientations are approximate. They should not be relied upon for any purpose and do not form any part of an agreement. No liability is taken for any error or mis-statement. All parties must rely on their own inspections.