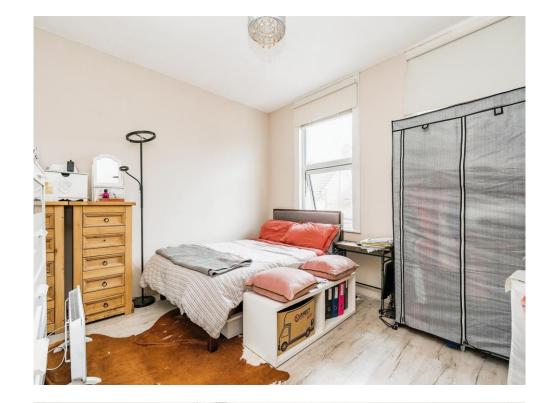

#### **Bedroom One**

10' 8" x 13' 9" ( 3.25m x 4.19m )

#### Bedroom Two

10' 2" x 10' 7" ( 3.10m x 3.23m )

### **Bedroom Three**

7' 9" x 11' (2.36m x 3.35m)