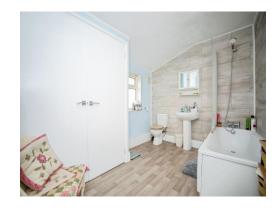

**Lounge Into Bay** 

12' x 12' 9" ( 3.66m x 3.89m )

**Bedroom Two** 

9' 9" x 10' 9" ( 2.97m x 3.28m )

**Dining Room** 

Kitchen

10' 4" x 12' 9" ( 3.15m x 3.89m )

Bathroom