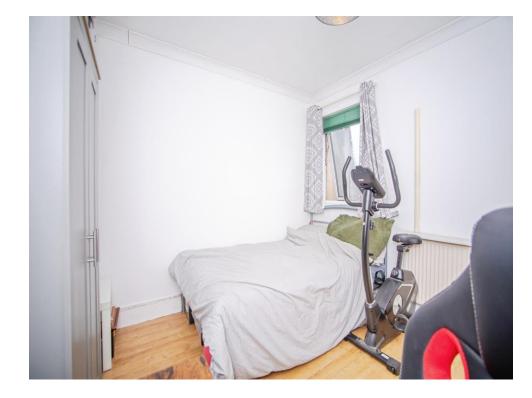

**Lounge Into Bay** 

12' x 12' 9" ( 3.66m x 3.89m )

**Bedroom Two** 

9' 9" x 10' 9" ( 2.97m x 3.28m )

**Dining Room** 

Kitchen

10' 4" x 12' 9" ( 3.15m x 3.89m )

Bathroom