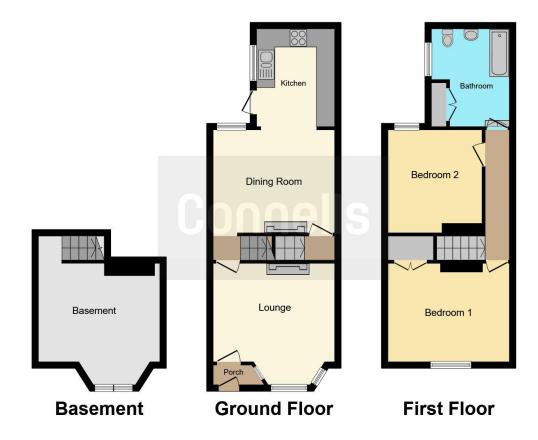

**Lounge Into Bay** 

12' x 12' 9" ( 3.66m x 3.89m )

**Bedroom Two** 

9' 9" x 10' 9" ( 2.97m x 3.28m )

**Dining Room** 

Kitchen

10' 4" x 12' 9" ( 3.15m x 3.89m )

Bathroom

Cellar

10' 1" x 13' 1" ( 3.07m x 3.99m )

8' 4" x 10' 9" ( 2.54m x 3.28m )

**Front Garden** 

**Bedroom One** 

10' 5" x 12' 9" ( 3.17m x 3.89m )

Rear Garden

Residential Sales & Lettings | Mortgage Services | Conveyancing | Surveyors | Land & New Homes

This floor plan is for illustrative purposes only. It is not drawn to scale. Any measurements, floor areas (including any total floor area), openings and orientation are approximate. No details are guaranteed, they cannot be relied upon for any purpose and they do not form part of any agreement. No liability is taken for any error, omission or misstatement. A party must rely upon its own inspection(s). Powered by www.focalagent.com