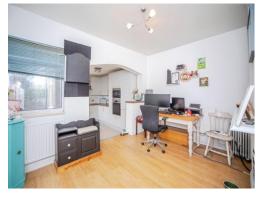

**Lounge Into Bay** 

12' x 12' 9" ( 3.66m x 3.89m )

**Bedroom Two** 

9' 9" x 10' 9" ( 2.97m x 3.28m )

**Dining Room** 

Kitchen

10' 4" x 12' 9" ( 3.15m x 3.89m )

Bathroom