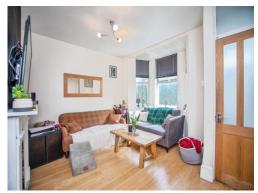

**Lounge Into Bay** 

12' x 12' 9" ( 3.66m x 3.89m )

**Bedroom Two** 

9' 9" x 10' 9" ( 2.97m x 3.28m )

**Dining Room** 

Kitchen

10' 4" x 12' 9" ( 3.15m x 3.89m )

Bathroom