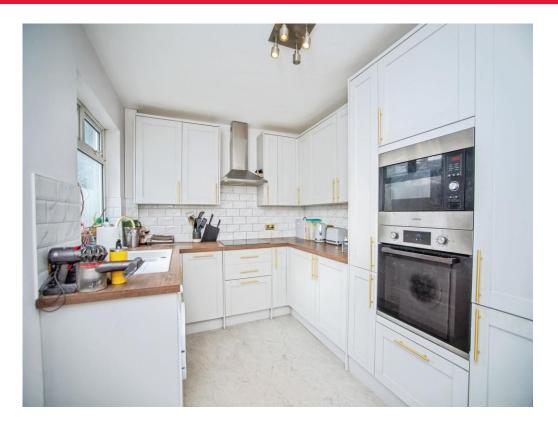

**Lounge Into Bay** 

12' x 12' 9" ( 3.66m x 3.89m )

**Bedroom Two** 

9' 9" x 10' 9" ( 2.97m x 3.28m )

**Dining Room** 

Kitchen

10' 4" x 12' 9" ( 3.15m x 3.89m )

Bathroom