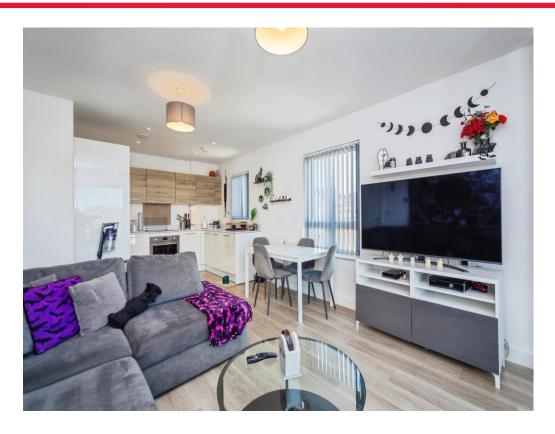

Connells

Ensign House Pegasus Way Gillingham

# Ensign House Pegasus Way Gillingham ME7 1GQ







# **Property Description**

This flat is in great condition, ready to welcome its new owners. Its unique features, coupled with its ideal location, make it a perfect choice for those seeking a peaceful yet convenient lifestyle. The property is a testament to quality living and is sure to impress with its blend of comfort and modern design. Situated on the 2nd floor and comprising of 2 double bedrooms, 2 bathrooms (including main ensuite shower room), utility cupboard, fully fitted open plan kitchen and large private balcony. The property is complete with parking, resident's gymnasium, resident's wifi lounge.

# **Entrance Hall**

# Kitchen/Living Room

12' 5" x 22' 1" ( 3.78m x 6.73m )

# **Bedroom One**

9' 1" x 15' 2" ( 2.77m x 4.62m )

#### **Ensuite**

# **Bedroom Two**

9' 7" x