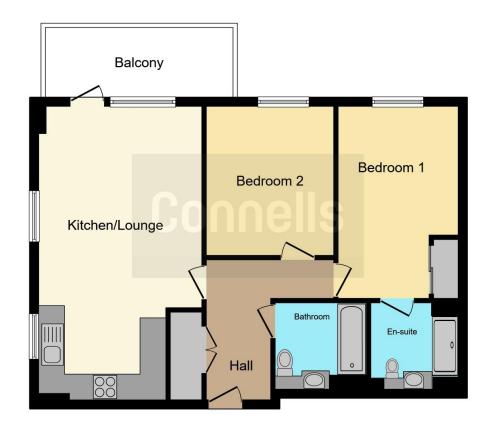

# **Property Description**

This flat is in great condition, ready to welcome its new owners. Its unique features, coupled with its ideal location, make it a perfect choice for those seeking a peaceful yet convenient lifestyle. The property is a testament to quality living and is sure to impress with its blend of comfort and modern design. Situated on the 2nd floor and comprising of 2 double bedrooms, 2 bathrooms (including main ensuite shower room), utility cupboard, fully fitted open plan kitchen and large private balcony. The property is complete with parking, resident's gymnasium, resident's wifi lounge.