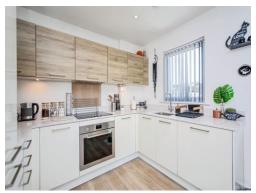

Connells

Ensign House Pegasus Way Gillingham

# Ensign House Pegasus Way Gillingham ME7 1GQ







# **Property Description**

This flat is in great condition, ready to welcome its new owners. Its unique features, coupled with its ideal location, make it a perfect choice for those seeking a peaceful yet convenient lifestyle. The property is a testament to quality living and is sure to impress with its blend of comfort and modern design. Situated on the 2nd floor and comprising of 2 double bedrooms, 2 bathrooms (including main ensuite shower room), utility cupboard, fully fitted open plan kitchen and large private balcony. The property is complete with parking, resident's gymnasium, resident's wifi lounge.

# **Entrance Hall**

# Kitchen/Living Room

12' 5" x 22' 1" ( 3.78m x 6.73m )

# **Bedroom One**

9' 1" x 15' 2" ( 2.77m x 4.62m )

#### **Ensuite**

# **Bedroom Two**

9' 7" x 10