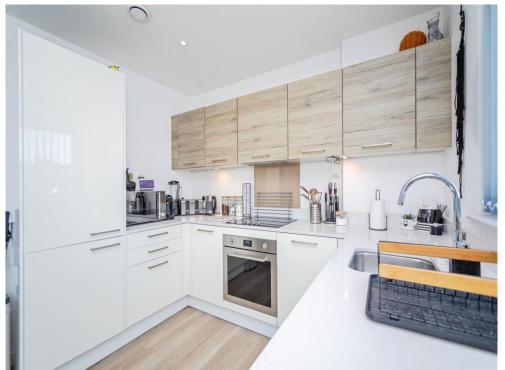

in great condition, ready to welcome its new owners. Its unique features, coupled with its ideal location, make it a perfect choice for those seeking a peaceful yet convenient lifestyle. The property is a testament to quality living and is sure to impress with its blend of comfort and modern design. Situated on the 2nd floor and comprising of 2 double bedrooms, 2 bathrooms (including main ensuite shower room), utility cupboard, fully fitted open plan kitchen and large private balcony. The property is complete with parking, resident's gymnasium, resident's wifi lounge.

# **Entrance Hall**

# Kitchen/Living Room

12' 5" x 22' 1" ( 3.78m x 6.73m )

# **Bedroom One**

9' 1" x 15' 2" ( 2.77m x 4.62m )

#### **Ensuite**

# **Bedroom Two**

9' 7" x 10' 9" ( 2.92m x 3.28m )

#### **Bathroom**









To view this property please contact Connells on

#### T 01634 233400 E rainham@connells.co.uk

21 High Street
RAINHAM ME8 7HX

EPC Rating: B

# view this property online connells.co.uk/Property/RAL103505

This is a Leasehold property with details as follows; Term of Lease 125 years from 20 Mar 2025. Should you require further information please contact the branch. Please Note additional fees could be incurred for items such as Leasehold packs.





Tenure: Leasehold





<sup>1.</sup> MONEY LAUNDERING REGULATIONS Intending purchasers will be asked to produce identification documentation at a later stage and we would ask for your co-operation in order that there will be no delay in agreeing the sale. 2. These particulars do not constitute part or all of an offer or contract.

3. The