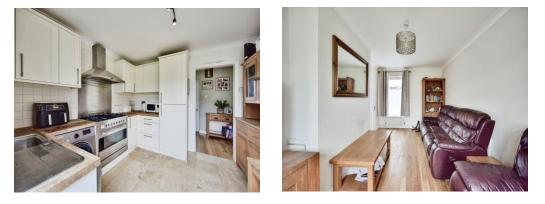

#### Property Description

Properties of this style in this location offer a very well coordinate layout with all the rooms a very impressive size. Unlike similar properties in the area, this property offers a very useful garden, with potential to create off road parking to the rear (subject to planning). The kitchen is fitted with ample modern matching wall and base units. The lounge the full depth of the property with the dual aspect windows allowing lots of natural light to stream through. The first floor offers the two bedrooms which are both double sizes and the modern family bathroom. The rear garden is also a lovely size and real sun trap during the summer months!

#### Kitchen

10' 4" x 11' 2" ( 3.15m x 3.40m )