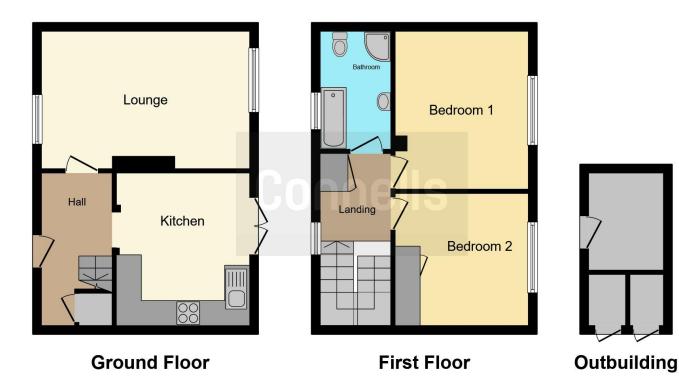

# Lounge

9' 3" x 16' 8" ( 2.82m x 5.08m )

#### Kitchen

10' 4" x 11' 2" ( 3.15m x 3.40m )

# **Bedroom One**

10' 5" x 12' 5" ( 3.17m x 3.78m )

### **Bedroom Two**

8' 2" x 10' 4" ( 2.49m x 3.15m )

### Bathroom

This floor plan is for illustrative purposes only. It is not drawn to scale. Any measurements, floor areas (including any total floor area), openings and orientation are approximate. No details are guaranteed, they cannot be relied upon for any purpose and they do not form part of any agreement. No liability is taken for any error, omission or misstatement. A party must rely upon its own inspection(s). Powered by www.focalagent.com