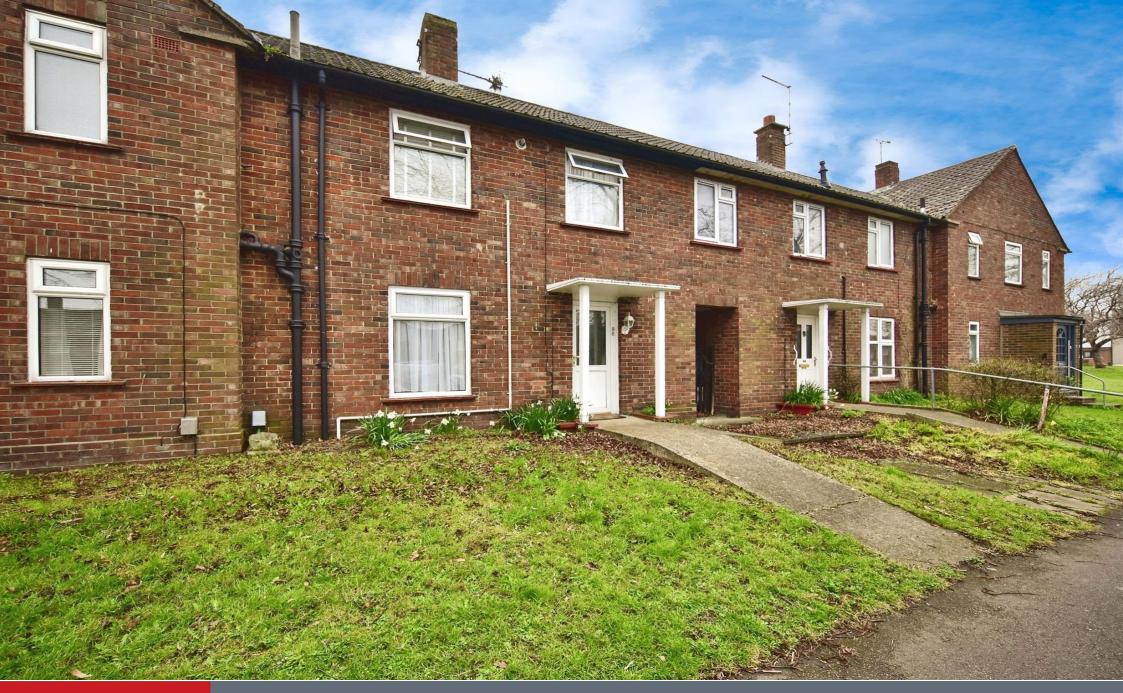

# Beechings Way Gillingham ME8 6LX

#### Property Description

Properties of this style in this location offer a very well coordinate layout with all the rooms a very impressive size. Unlike similar properties in the area, this property offers a very useful garden, with potential to create off road parking to the rear (subject to planning). The kitchen is fitted with ample modern matching wall and base units. The lounge the full depth of the property with the dual aspect windows allowing lots of natural light to stream through. The first floor offers the two bedrooms which are both double sizes and the modern family bathroom. The rear garden is also a lovely size and real sun trap during the summer months!