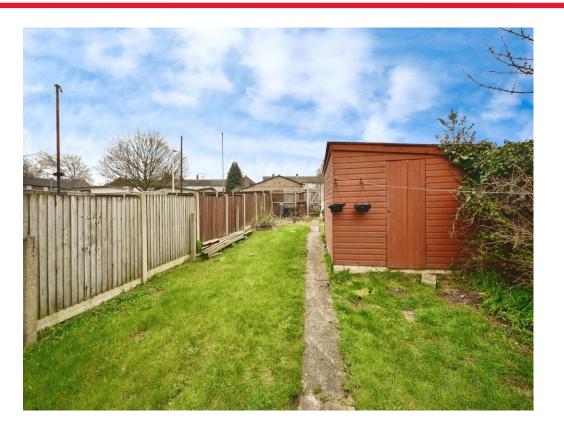

#### Property Description

Properties of this style in this location offer a very well coordinate layout with all the rooms a very impressive size. Unlike similar properties in the area, this property offers a very useful garden, with potential to create off road parking to the rear (subject to planning). The kitchen is fitted with ample modern matching wall and base units. The lounge the full depth of the property with the dual aspect windows allowing lots of natural light to stream through. The first floor offers the two bedrooms which are both double sizes and the modern family bathroom. The rear garden is also a lovely size and real sun trap during the summer months!