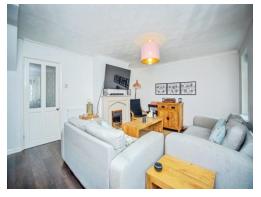

## **Property Description**

Boasting exceptional living space and positioned in the popular Parkwood area, this family home is situated within close proximity to schools, shops, and local amenities. On entrance you will find a spacious hallway, fitted kitchen with a range of cupboards, good size lounge/diner an additional family room extended to the rear which overlooks the garden. The first floor boasts two double bedrooms and a large single, all offering plenty of room for storage and a bright and airy contemporary bathroom. The low maintenance rear garden hosts a entertaining spot for your future family gatherings! This is a popular area and boasts a wealth of schools for all age groups, a mainline railway station & shopping precinct with a range of shops & eateries.

Lounge

13' x 17' 2" ( 3.96m x 5.23m )

**Dining Room/Office** 

9' 2" x 11' 4" ( 2.79m x 3.45m )

Kitchen

10' 1" x 10' 8" ( 3.07m x 3.25m )

Landing

**Bedroom One** 