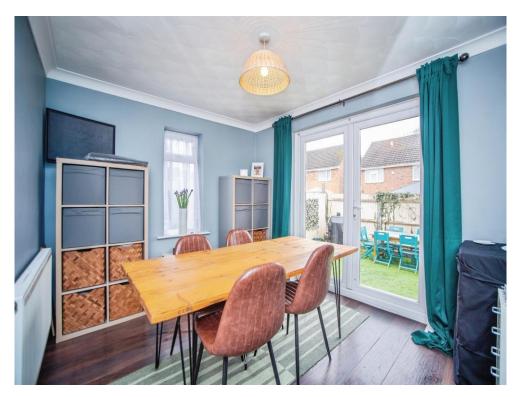

## **Property Description**

Boasting exceptional living space and positioned in the popular Parkwood area, this family home is situated within close proximity to schools, shops, and local amenities. On entrance you will find a spacious hallway, fitted kitchen with a range of cupboards, good size lounge/diner an additional family room extended to the rear which overlooks the garden. The first floor boasts two double bedrooms and a large single, all offering plenty of room for storage and a bright and airy contemporary bathroom. The low maintenance rear garden hosts a entertaining spot for your future family gatherings! This is a popular area and boasts a wealth of schools for all age groups, a mainline railway station & shopping precinct with a range of shops & eateries.

Lounge

13' x 17' 2" ( 3.96m x 5.23m )

**Dining Room/Office** 

9' 2" x 11' 4" ( 2.79m x 3.45m )

Kitchen

10' 1" x 10' 8" ( 3.07m x 3.25m )

Landing

**Bedroom One** 