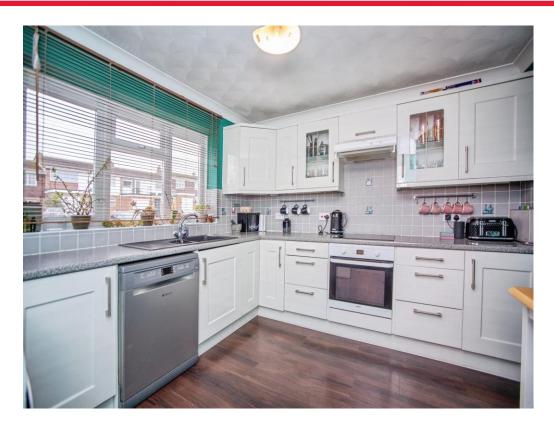

## **Property Description**

Boasting exceptional living space and positioned in the popular Parkwood area, this family home is situated within close proximity to schools, shops, and local amenities. On entrance you will find a spacious hallway, fitted kitchen with a range of cupboards, good size lounge/diner an additional family room extended to the rear which overlooks the garden. The first floor boasts two double bedrooms and a large single, all offering plenty of room for storage and a bright and airy contemporary bathroom. The low maintenance rear garden hosts a entertaining spot for your future family gatherings! This is a popular area and boasts a wealth of schools for all age groups, a mainline railway station & shopping precinct with a range of shops & eateries.

Lounge

13' x 17' 2" ( 3.96m x 5.23m )

**Dining Room/Office** 

9' 2" x 11' 4" ( 2.79m x 3.45m )

Kitchen

10' 1" x 10' 8" ( 3.07m x 3.25m )

Landing

**Bedroom One** 