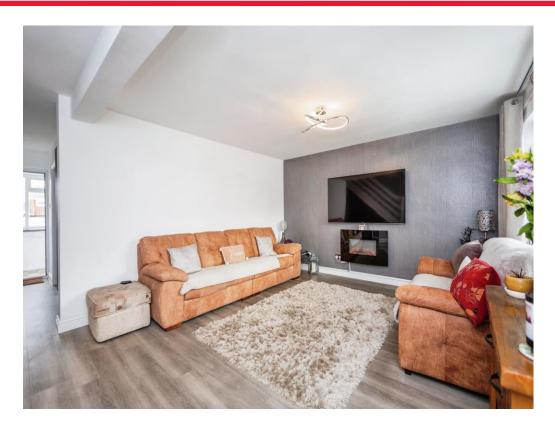

## **Property Description**

Connells are delighted to present to the market this ideal first time buy/family home comprising entrance porch, wc/cloakroom, fitted kitchen, large family lounge, conservatory/Utility room, three bedrooms and a family bathroom. Externally there is an enclosed rear garden. Newington offers a primary school, mainline railway local station and shops. Sittingbourne and Rainham, both approximately 4 miles away, offer secondary schools and a wider choice of shopping facilities. Viewings by appointment only.

Lounge

13' 4" x 16' 2" ( 4.06m x 4.93m )

Kitchen

10' 6" x 12' 4" ( 3.20m x 3.76m )

Conservatory

4' 6" x 11' 5" ( 1.37m x 3.48m )

**Bedroom One** 

10' 3" x 13' 1" ( 3.12m x 3.99m )