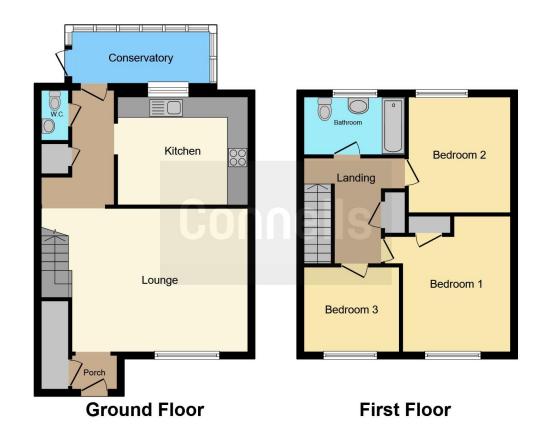

**Bedroom Two** 

9' 9" x 11' 2" ( 2.97m x 3.40m )

**Bedroom Three** 

7' 8" x 9' 1" ( 2.34m x 2.77m )

**Bathroom** 

**Front Garden** 

Rear Garden

This floor plan is for illustrative purposes only. It is not drawn to scale. Any measurements, floor areas (including any total floor area), openings and orientation are approximate. No details are guaranteed, they cannot be relied upon for any purpose and they do not form part of any agreement. No liability is taken for any error, omission or misstatement. A party must rely upon its own inspection(s). Powered by www.focalagent.com