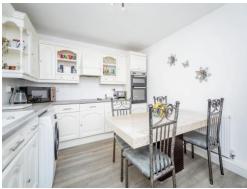

## **Property Description**

Connells are delighted to present to the market this ideal first time buy/family home comprising entrance porch, wc/cloakroom, fitted kitchen, large family lounge, conservatory/Utility room, three bedrooms and a family bathroom. Externally there is an enclosed rear garden. Newington offers a primary school, mainline railway local station and shops. Sittingbourne and Rainham, both approximately 4 miles away, offer secondary schools and a wider choice of shopping facilities. Viewings by appointment only.

Lounge

13' 4" x 16' 2" ( 4.06m x 4.93m )

Kitchen

10' 6" x 12' 4" ( 3.20m x 3.76m )

Conservatory

4' 6" x 11' 5" ( 1.37m x 3.48m )

**Bedroom One** 

10' 3" x 13' 1" ( 3.12m x 3.99m )