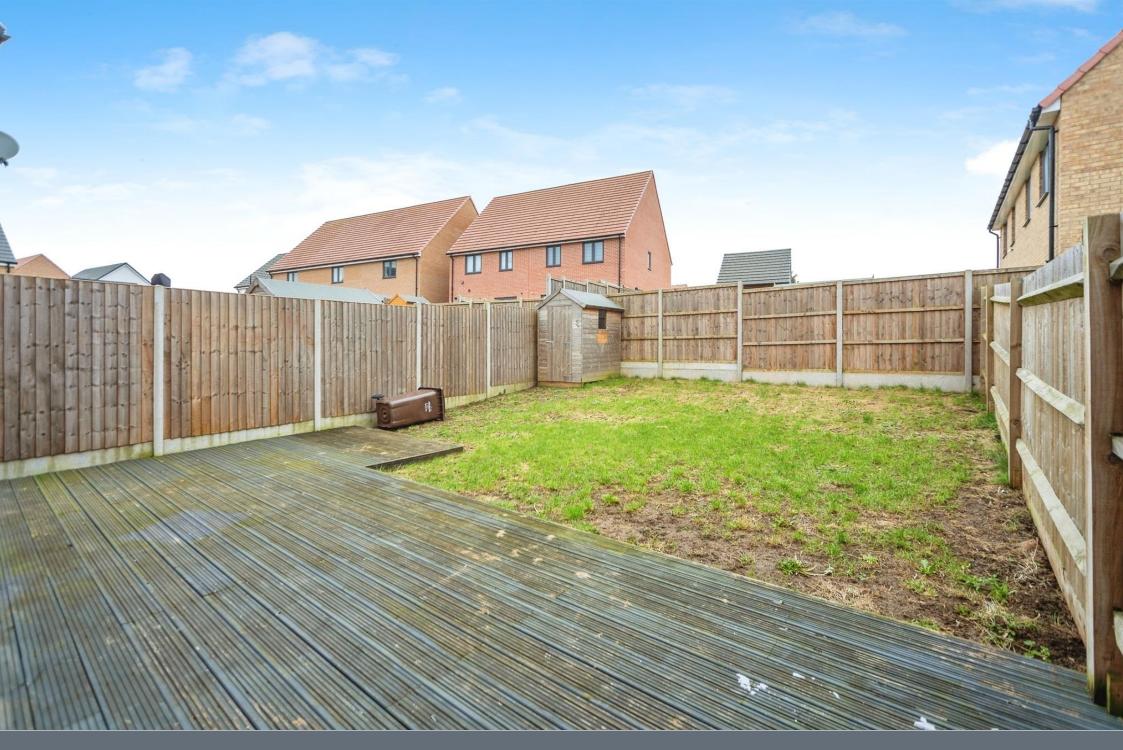

### En Suite

| 7' 2" x 11' 1" ( 2.18m x 3.38m ) |
|----------------------------------|
| Bathroom                         |
| Front Garden                     |

**Bedroom Three** 

**Rear Garden** 

To view this property please contact Connells on