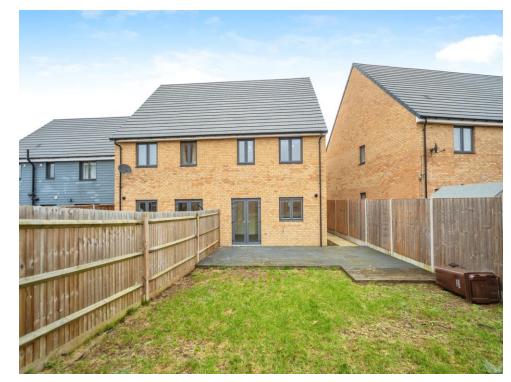

### En Suite

| 7' 2" x 11' 1" ( 2.18m x 3.38m ) |
|----------------------------------|
| Bathroom                         |
| Front Garden                     |

**Bedroom Three** 

**Rear Garden** 

To view this property please contact Connells on