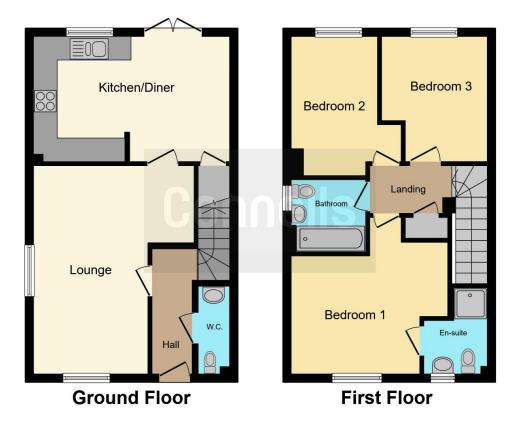

## **Property Description**

Connells are delighted to market this fabulous three bedroom semidetached home. The property comprises of living/dining room with a beautiful kitchen at the heart of this family home. There is a bright front-aspect living room, a downstairs WC and built-in storage. Upstairs, the en suite main bedroom looks out to the front and the other two bedrooms look out over the garden. The family bathroom and two more built-in cupboards storage complete the first floor.

### **Entrance Hall**

Bedroom Two 8' 8" x 10' 4" ( 2.64m x 3.15m )

#### Lounge

13' 7" Max x 17' 3" Max ( 4.14m Max x 5.26m Max )

#### **Kitchen/Dining Room**

8' 8" x 16' 3" (2.64m x 4.95m)

# Bedroom One

9' 8" x 13' 10" Max ( 2.95m x 4.22m Max )

### En Suite

| 7' 2" x 11' 1" ( 2.18m x 3.38m ) |
|----------------------------------|
| Bathroom                         |
| Front Garden                     |

**Bedroom Three** 

**Rear Garden** 

To view this property please contact Connells on