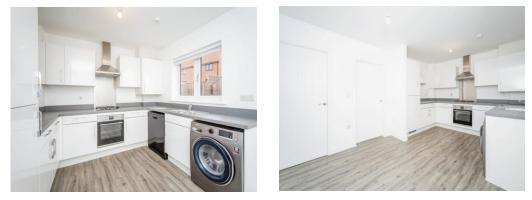

Fruit Fields Drive Rainham Gillingham

# Connells

# Fruit Fields Drive Rainham Gillingham ME8 8XU





## **Property Description**

Connells are delighted to market this fabulous three bedroom semidetached home. The property comprises of living/dining room with a beautiful kitchen at the heart of this family home. There is a bright front-aspect living room, a downstairs WC and built-in storage. Upstairs, the en suite main bedroom looks out to the front and the other two bedrooms look out over the garden. The family bathroom and two more built-in cupboards storage complete the first floor.

### **Entrance Hall**

Bedroom Two 8' 8" x 10' 4" ( 2.64m x 3.15m )

## Cloakroom

#### Lounge

13' 7" Max x 17' 3" Max ( 4.14m Max x 5.26m Max )

#### **Kitchen/Dining Room**

8' 8" x 16' 3" (2.64m x 4.95m)

## Landing

# Bedroom One

9' 8" x 13' 10" Max ( 2.95m x 4.22m Max )

### En Suite

| 7' 2" x 1