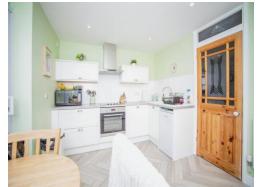

Kitchen/Diner

9' x 13' ( 2.74m x 3.96m )

Conservatory

6' 1" x 9' (1.85m x 2.74m)

Landing

**Bedroom One** 

9' 1" x 13' (2.77m x 3.96m)

**Bathroom** 