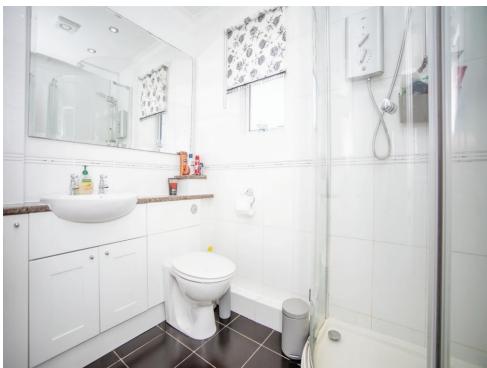

Kitchen/Diner

9' x 13' ( 2.74m x 3.96m )

Conservatory

6' 1" x 9' (1.85m x 2.74m)

Landing

**Bedroom One** 

9' 1" x 13' (2.77m x 3.96m)

**Bathroom** 