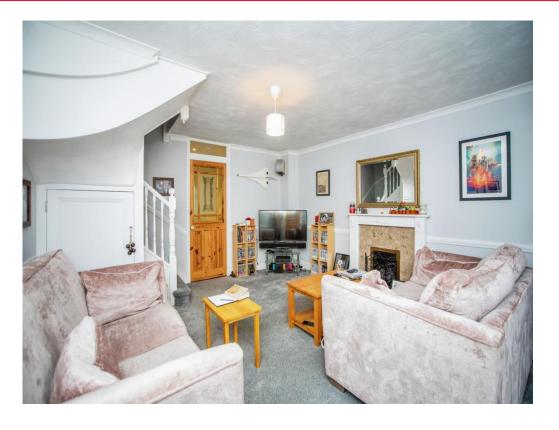

The property includes an inner porch, lounge, kitchen/diner, two double bedrooms and bathroom. Outside to the rear there is an enclosed garden and allocated parking.

**Entrance Porch** 

Lounge

13' x 15' 10" ( 3.96m x 4.83m )