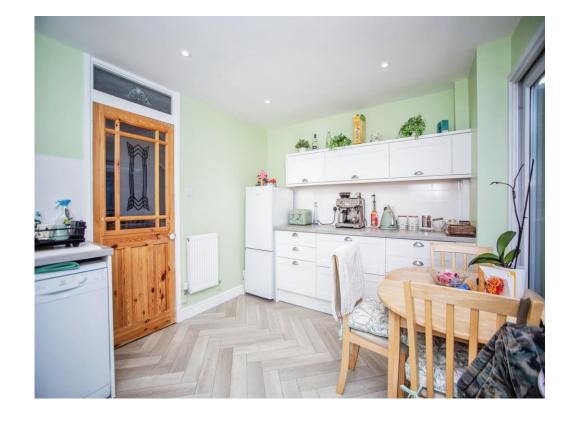

Kitchen/Diner

9' x 13' ( 2.74m x 3.96m )

Conservatory

6' 1" x 9' (1.85m x 2.74m)

Landing

**Bedroom One** 

9' 1" x 13' (2.77m x 3.96m)

**Bathroom** 