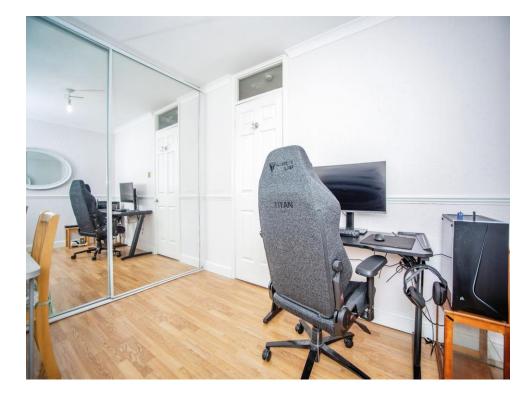

The property includes an inner porch, lounge, kitchen/diner, two double bedrooms and bathroom. Outside to the rear there is an enclosed garden and allocated parking.

**Entrance Porch** 

Lounge

13' x 15' 10" ( 3.96m x 4.83m )

Kitchen/Diner

9' x 13' ( 2.74m x 3.96m )

Conservatory

6' 1" x 9' (1.85m x 2.74m)

Landing

**Bedroom One** 

9' 1" x 13' (2.77m x 3.96m)

**Bathroom** 