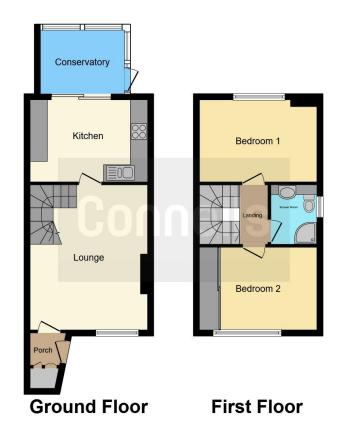

The property includes an inner porch, lounge, kitchen/diner, two double bedrooms and bathroom. Outside to the rear there is an enclosed garden and allocated parking.

**Entrance Porch** 

Lounge

13' x 15' 10" ( 3.96m x 4.83m )

Kitchen/Diner

9' x 13' ( 2.74m x 3.96m )

Conservatory

6' 1" x 9' (1.85m x 2.74m)

Landing

**Bedroom One** 

9' 1" x 13' (2.77m x 3.96m)

**Bathroom** 

**Bedroom Two** 

8' 10" x 12' 3" ( 2.69m x 3.73m )

**Front Garden** 

Rear Garden

**Garage On Bloc** 

**Allocated Space** 

Residential Sales & Lettings | Mortgage Services | Conveyancing | Surveyors | Land & New Homes

This floor plan is for illustrative purposes only. It is not drawn to scale. Any measurements, floor areas (including any total floor area), openings and orientation are approximate. No details are guaranteed, they cannot be relied upon for any purpose and they do not form part of any agreement. No liability is taken for any error, omission or misstatement. A party must rely upon its own inspection(s). Powered by www.focalagent.com