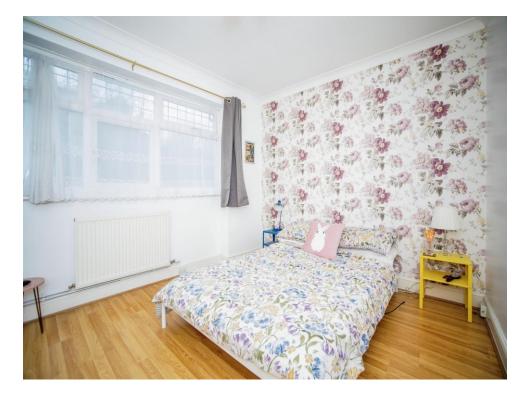

Kitchen/Diner

9' x 13' ( 2.74m x 3.96m )

Conservatory

6' 1" x 9' (1.85m x 2.74m)

Landing

**Bedroom One** 

9' 1" x 13' (2.77m x 3.96m)

**Bathroom** 