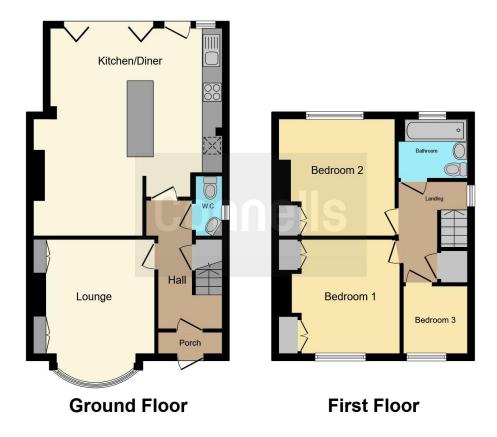

**Entrance Hall** 

Bathroom

Cloakroom

Driveway

Lounge

Rear Garden

11' 11" x 13' 11" ( 3.63m x 4.24m )

**Double Garage** 

Kitchen/Diner (with island)

17' Max x 21' 7" Max ( 5.18m Max x 6.58m Max )

Landing

**Bedroom One** 

11' x 11' ( 3.35m x 3.35m )

**Bedroom Two** 

11' 1" x 11' 1" ( 3.38m x 3.38m )

**Bedroom Three** 

5' x 6' 11" ( 1.52m x 2.11m )

Residential Sales & Lettings | Mortgage Services | Conveyancing | Surveyors | Land & New Homes

This floor plan is for illustrative purposes only. It is not drawn to scale. Any measurements, floor areas (including any total floor area), openings and orientation are approximate. No details are guaranteed, they cannot be relied upon for any purpose and they do not form part of any agreement. No liability is taken for any error, omission or misstatement. A party must rely upon its own inspection(s). Powered by www.focalagent.com