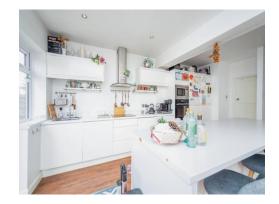

Kitchen/Diner (with island)

17' Max x 21' 7" Max ( 5.18m Max x 6.58m Max )

Landing

**Bedroom One** 

11' x 11' ( 3.35m x 3.35m )

**Bedroom Two** 

11' 1" x 11' 1" ( 3.38m x 3.38m )

**Bedroom Three** 