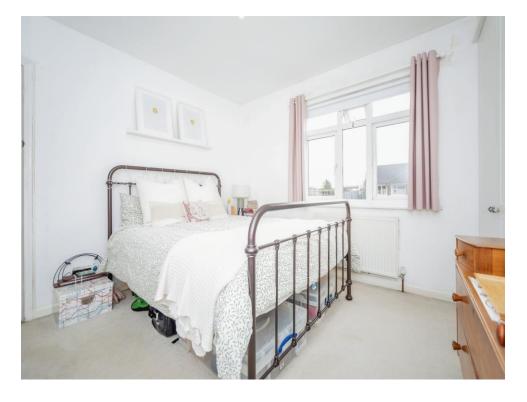

Kitchen/Diner (with island)

17' Max x 21' 7" Max ( 5.18m Max x 6.58m Max )

Landing

**Bedroom One** 

11' x 11' ( 3.35m x 3.35m )

**Bedroom Two** 

11' 1" x 11' 1" ( 3.38m x 3.38m )

**Bedroom Three** 