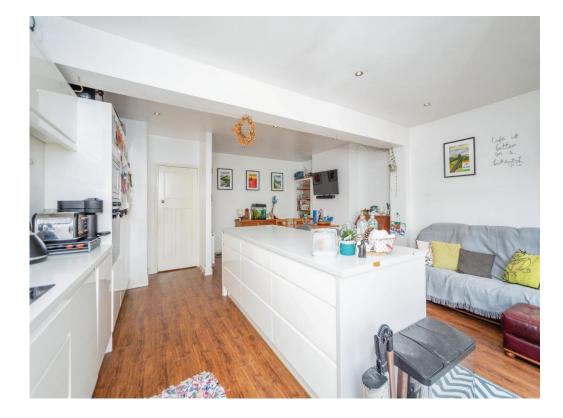

## **Property Description**

This 1930s semi detached home has been extended to the rear to provide what can only be described as the perfect social area including a kitchen island. With bi folding doors leading the rear garden this offers a wonderful way to entertain and enjoy your weekend. Parking is provided via a driveway to the front and a double garage with additional space to the rear. The garage could be the perfect "man cave" gym, home office or just to work on your classic car! Within easy walking distance of the local station this home will be of interest to buyers that use the train to get to work.

Kitchen/Diner (with island)

17' Max x 21' 7" Max ( 5.18m Max x 6.58m Max )

Landing

**Bedroom One** 

11' x 11' ( 3.35m x 3.35m )

**Bedroom Two** 

11' 1" x 11' 1" ( 3.38m x 3.38m )

**Bedroom Three** 