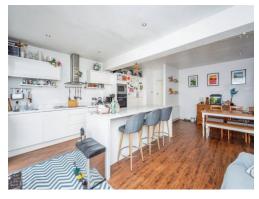

## **Property Description**

This 1930s semi detached home has been extended to the rear to provide what can only be described as the perfect social area including a kitchen island. With bi folding doors leading the rear garden this offers a wonderful way to entertain and enjoy your weekend. Parking is provided via a driveway to the front and a double garage with additional space to the rear. The garage could be the perfect "man cave" gym, home office or just to work on your classic car! Within easy walking distance of the local station this home will be of interest to buyers that use the train to get to work.

Kitchen/Diner (with island)

17' Max x 21' 7" Max ( 5.18m Max x 6.58m Max )

Landing

**Bedroom One** 

11' x 11' ( 3.35m x 3.35m )

**Bedroom Two** 

11' 1" x 11' 1" ( 3.38m x 3.38m )

**Bedroom Three** 