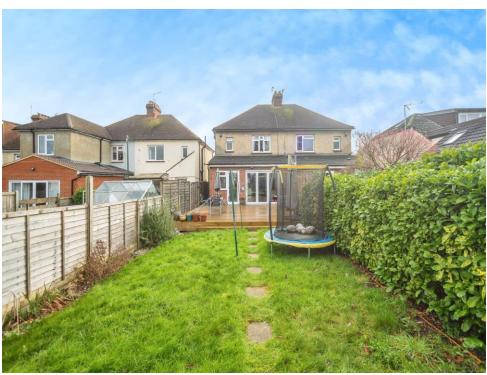

## **Property Description**

This 1930s semi detached home has been extended to the rear to provide what can only be described as the perfect social area including a kitchen island. With bi folding doors leading the rear garden this offers a wonderful way to entertain and enjoy your weekend. Parking is provided via a driveway to the front and a double garage with additional space to the rear. The garage could be the perfect "man cave" gym, home office or just to work on your classic car! Within easy walking distance of the local station this home will be of interest to buyers that use the train to get to work.

**Entrance Hall** 

Bathroom

Cloakroom

Driveway

Lounge

Rear Garden

11' 11" x 13' 11" ( 3.63m x 4.24m )

**Double Garage** 