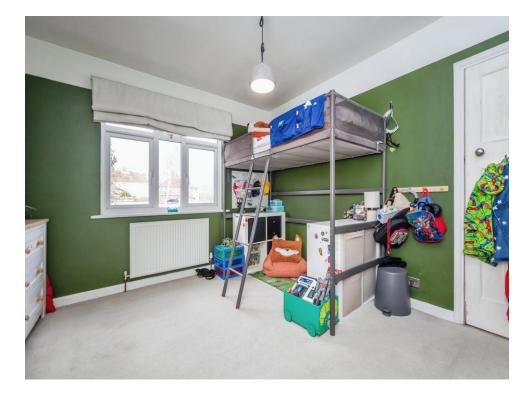

Kitchen/Diner (with island)

17' Max x 21' 7" Max ( 5.18m Max x 6.58m Max )

Landing

**Bedroom One** 

11' x 11' ( 3.35m x 3.35m )

**Bedroom Two** 

11' 1" x 11' 1" ( 3.38m x 3.38m )

**Bedroom Three** 