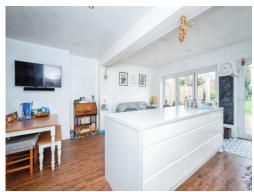

## **Property Description**

This 1930s semi detached home has been extended to the rear to provide what can only be described as the perfect social area including a kitchen island. With bi folding doors leading the rear garden this offers a wonderful way to entertain and enjoy your weekend. Parking is provided via a driveway to the front and a double garage with additional space to the rear. The garage could be the perfect "man cave" gym, home office or just to work on your classic car! Within easy walking distance of the local station this home will be of interest to buyers that use the train to get to work.

Kitchen/Diner (with island)

17' Max x 21' 7" Max ( 5.18m Max x 6.58m Max )

Landing

**Bedroom One** 

11' x 11' ( 3.35m x 3.35m )

**Bedroom Two** 

11' 1" x 11' 1" ( 3.38m x 3.38m )

**Bedroom Three** 