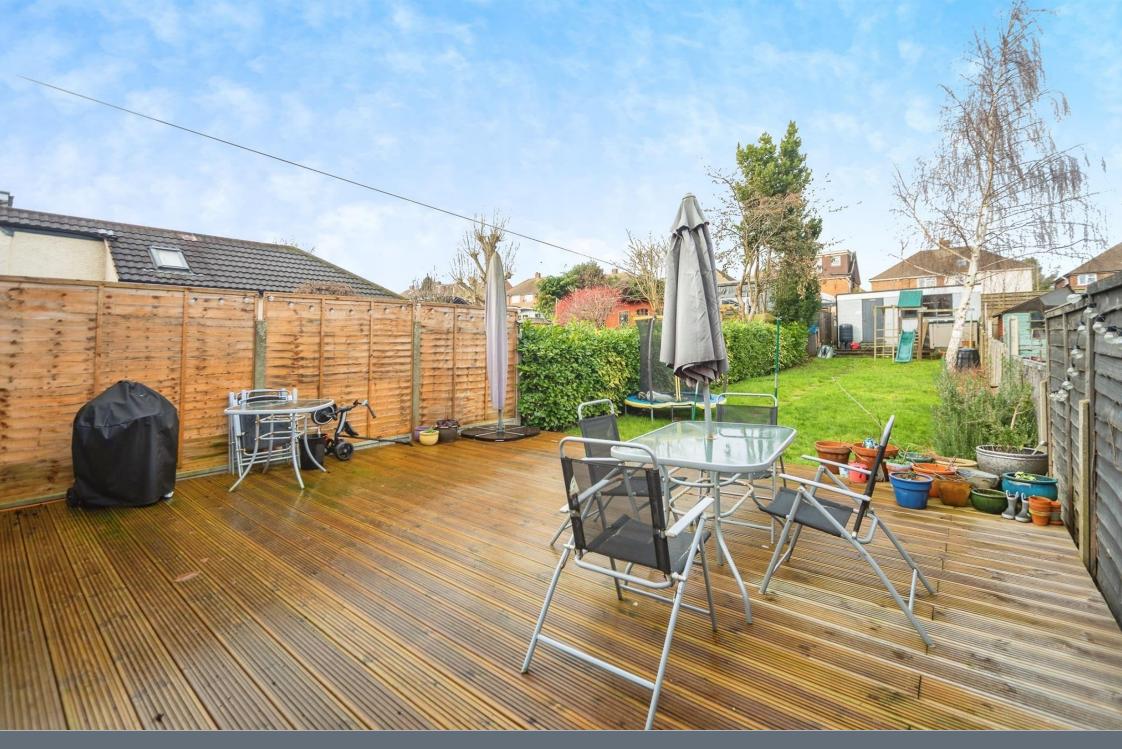

## **Property Description**

This 1930s semi detached home has been extended to the rear to provide what can only be described as the perfect social area including a kitchen island. With bi folding doors leading the rear garden this offers a wonderful way to entertain and enjoy your weekend. Parking is provided via a driveway to the front and a double garage with additional space to the rear. The garage could be the perfect "man cave" gym, home office or just to work on your classic car! Within easy walking distance of the local station this home will be of interest to buyers that use the train to get to work.

**Entrance Hall** 

Bathroom

Cloakroom

Driveway

Lounge

Rear Garden

11' 11" x 13' 11" ( 3.63m x 4.24m )

**Double Garage** 