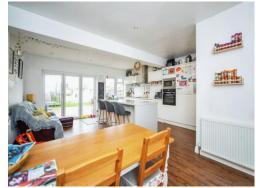

Kitchen/Diner (with island)

17' Max x 21' 7" Max ( 5.18m Max x 6.58m Max )

Landing

**Bedroom One** 

11' x 11' ( 3.35m x 3.35m )

**Bedroom Two** 

11' 1" x 11' 1" ( 3.38m x 3.38m )

**Bedroom Three** 