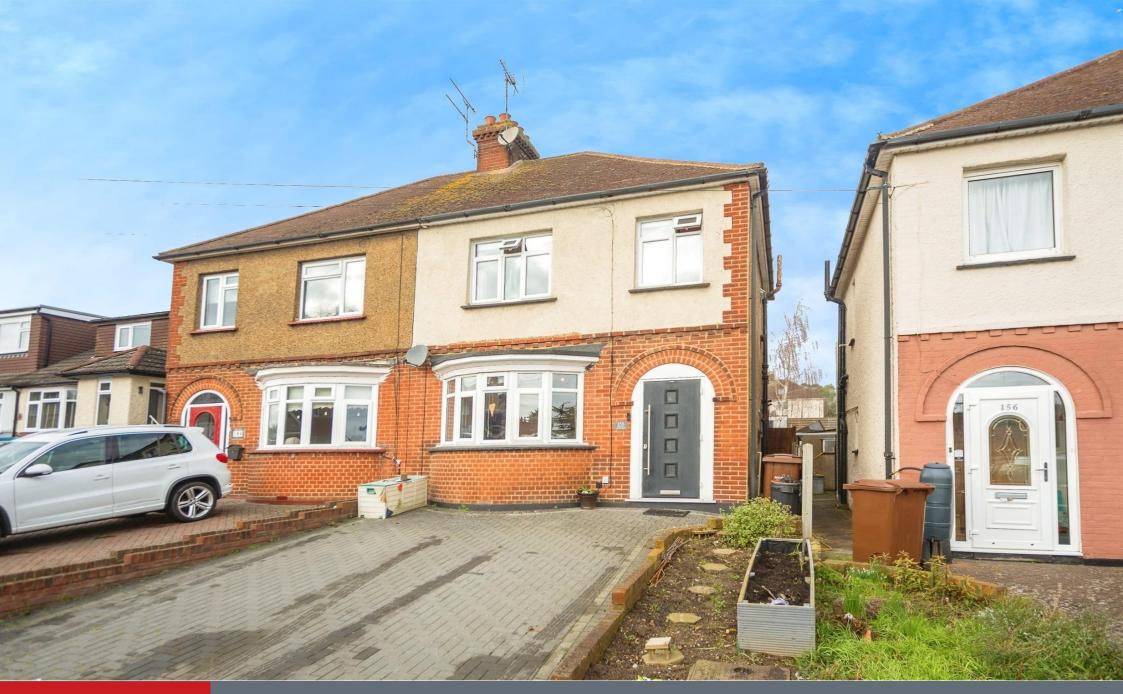

## Maidstone Road Gillingham ME8 0DT

## **Property Description**

This 1930s semi detached home has been extended to the rear to provide what can only be described as the perfect social area including a kitchen island. With bi folding doors leading the rear garden this offers a wonderful way to entertain and enjoy your weekend. Parking is provided via a driveway to the front and a double garage with additional space to the rear. The garage could be the perfect "man cave" gym, home office or just to work on your classic car! Within easy walking distance of the local station this home will be of interest to buyers that use the train to get to work.