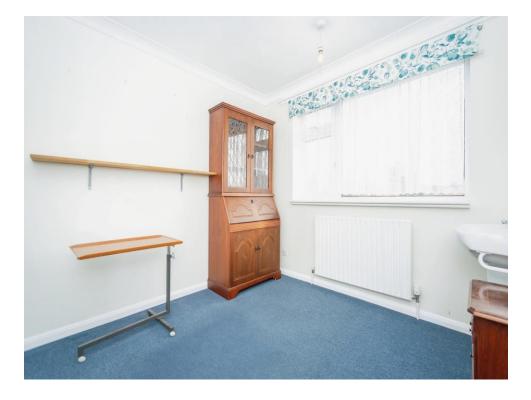

### **Bedroom One**

11' 2" x 12' (3.40m x 3.66m)

**Entrance Hall** 

## **Bedroom Two**

Cloakroom

11' x 11' 1" ( 3.35m x 3.38m )

#### **Bedroom Three**

7' 7" x 9' 4" ( 2.31m x 2.84m )

# **Bedroom Four**

8' 8" x 8' 11" ( 2.64m x 2.72m )