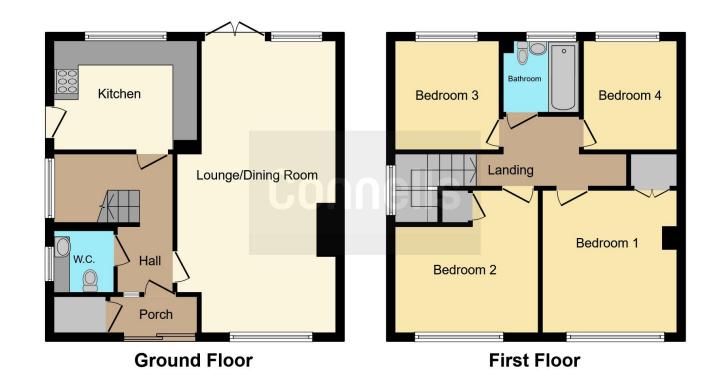

# **Property Description**

This 4 bedroom semi detached family home is located in this quiet sought after village between Rainham & Sittingbourne. Please take the time to look at the rooms sizes to fully appreciate the space and scope on offer. There is also ample parking and a garage.

| Entrance | Porch |
|----------|-------|
|          |       |

### **Bedroom One**

11' 2" x 12' (3.40m x 3.66m)

**Entrance Hall** 

## **Bedroom Two**

Cloakroom

11' x 11' 1" ( 3.35m x 3.38m )

# Lounge/Diner

13' 2" Max x 23' 9" Max ( 4.01m Max x 7.24m Max )

#### **Bedroom Three**

7' 7" x 9' 4" ( 2.31m x 2.84m )

#### Kitchen/Breakfast Room

8' 9" x 11' 8" ( 2.67m x 3.56m )

# **Bedroom Four**

8' 8" x 8' 11" ( 2.64m x 2.72m )

#### Bathroom

# Garage

Residential Sales & Lettings | Mortgage Services | Conveyancing | Surveyors | Land & New Homes

This floor plan is for illustrative purposes only. It is not drawn to scale. Any measurements, floor areas (including any total floor area), openings and orientation are approximate. No details are guaranteed, they cannot be relied upon for any purpose and they do not form part of any agreement. No liability is taken for any error, omission or misstatement. A party must rely upon its own inspection(s). Powered by www.focalagent.com