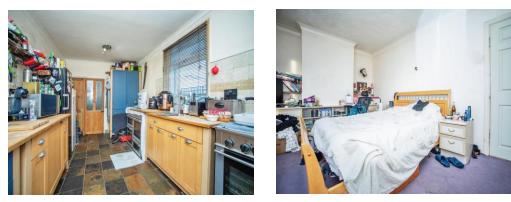

### Kitchen

9' 3" x 16' (2.82m x 4.88m)

| 11' 2" x 15' 1" ( 3.40m x 4.60m )                       |
|---------------------------------------------------------|
| <b>Bedroom Two</b><br>11' 3" x 11' 4" ( 3.43m x 3.45m ) |

### Bedroom Three 7' 1" x 9' 3" ( 2.16m x 2.82m )