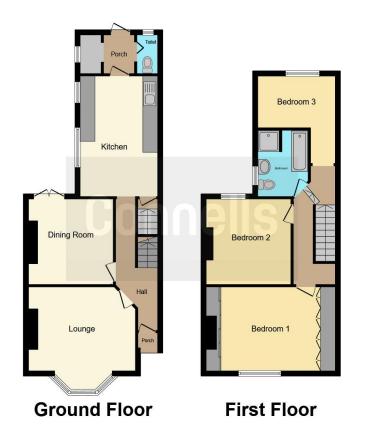

### Entrance Hall

# Lounge

13' 4" x 13' 8" ( 4.06m x 4.17m )

### Dining Room

10' 7" x 11' 4" ( 3.23m x 3.45m )

### Kitchen

9' 3" x 16' (2.82m x 4.88m)

| 11' 2" x 15' 1" ( 3.40m x 4.60m )                       |
|---------------------------------------------------------|
| <b>Bedroom Two</b><br>11' 3" x 11' 4" ( 3.43m x 3.45m ) |

### Bedroom Three 7' 1" x 9' 3" ( 2.16m x 2.82m )

### Bathroom

**Bedroom One** 

This floor plan is for illustrative purposes only. It is not drawn to scale. Any measurements, floor areas (including any total floor area), openings and orientation are approximate. No details are guaranteed, they cannot be relied upon for any purpose and they do not form part of any agreement. No liability is taken for any error, omission or misstatement. A party must rely upon its own inspection(s). Powered by www.focalagent.com