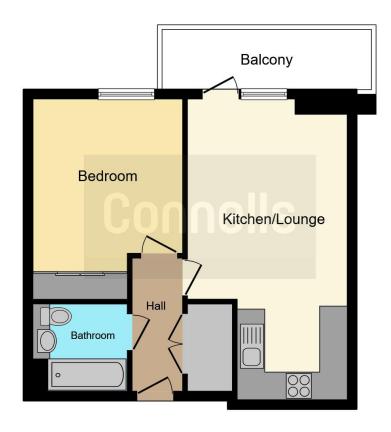

# Lounge

11' 2" x 21' 4" ( 3.40m x 6.50m )

# Kitchen

6' 8" x 7' 6" ( 2.03m x 2.29m )

# Balcony

# Bedroom

10' 7" x 12' 7" ( 3.23m x 3.84m )

# **Bathroom**

This floor plan is for illustrative purposes only. It is not drawn to scale. Any measurements, floor areas (including any total floor area), openings and orientation are approximate. No details are guaranteed, they cannot be relied upon for any purpose and they do not form part of any agreement. No liability is taken for any error, omission or misstatement. A party must rely upon its own inspection(s). Powered by www.focalagent.com