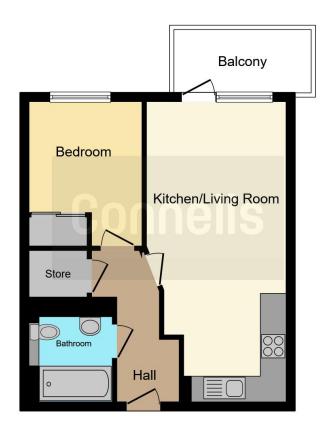

# Balcony

**Bedroom One** 

8' 6" x 12' 9" ( 2.59m x 3.89m )

Bathroom

**Gym Access** 

**Permit Parking** 

This floor plan is for illustrative purposes only. It is not drawn to scale. Any measurements, floor areas (including any total floor area), openings and orientation are approximate. No details are guaranteed, they cannot be relied upon for any purpose and they do not form part of any agreement. No liability is taken for any error, omission or misstatement. A party must rely upon its own inspection(s). Powered by www.focalagent.com