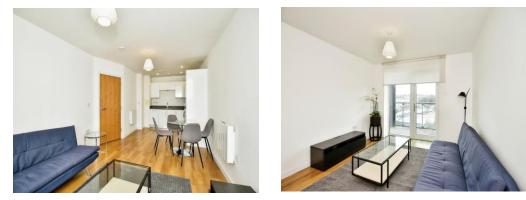

# Lounge/Kitchen

10' 1" x 23' Max ( 3.07m x 7.01m Max )

### Bedroom

6' 1" x 7' 1" ( 1.85m x 2.16m )