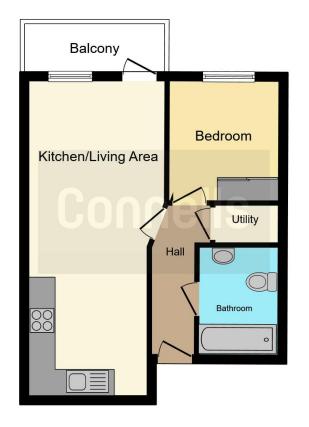

# Lounge/Kitchen

10' 1" x 23' Max ( 3.07m x 7.01m Max )

### Bedroom

6' 1" x 7' 1" ( 1.85m x 2.16m )

### Bathroom

This floor plan is for illustrative purposes only. It is not drawn to scale. Any measurements, floor areas (including any total floor area), openings and orientation are approximate. No details are guaranteed, they cannot be relied upon for any purpose and they do not form part of any agreement. No liability is taken for any error, omission or misstatement. A party must rely upon its own inspection(s). Powered by www.focalagent.com