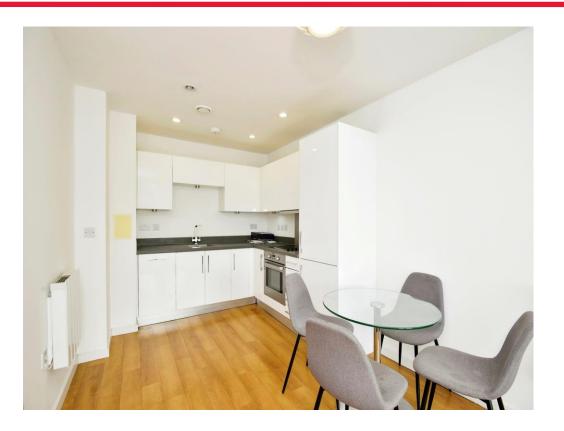

# The Boathouse Ocean Drive Gillingham



# The Boathouse Ocean Drive Gillingham ME7 1FT





#### **Property Description**

Modern 1 bed apartment located this beautifully designed in development near the estuary. There is a gym on the ground floor, Allocated parking means that there is no need to hunt for a parking space on the way home. Multiple lifts will get you to your desired floor without the need to use the stairs. The hallways are well lit throughout. The apartment itself has a well fitted kitchen open plan to the lounge and its own balcony large enough for table and chairs.

## Entrance Hall

# Lounge/Kitchen

10' 1" x 23' Max ( 3.07m x 7.01m Max )

### Bedroom

6' 1" x 7' 1" ( 1.85m x 2.16m )

### Bathroom







This floor plan is for illustrative purposes only. It is not drawn to scale. Any measurements, floor areas (including any total floor area), openings and o