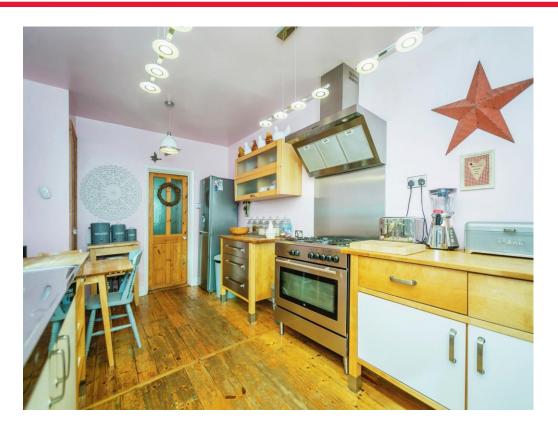

## **Property Description**

Never judge a book by its cover! Located in Upper Gillingham, near Gillingham Park with easy access to local amenities, bus routes, Medway Towns and M2. This home boasts wonderful room sizes throughout, with high ceilings and a host of period features. spacious double bedrooms with an upstairs bathroom. Downstairs has an additional toilet, large kitchen, good sized dinning and reception room. The large cellar is dry and usable, could be used for a variety of purposes- as an office to work from home, or play area.

| <b>Entrance</b> | Hal |
|-----------------|-----|
|-----------------|-----|

Lounge

13' Max x 13' Max ( 3.96m Max x 3.96m Max )

**Dining Room** 

11' x 11' (3.35m x 3.35m)

Kitchen

9' x 15' 10" ( 2.74m x 4.83m )