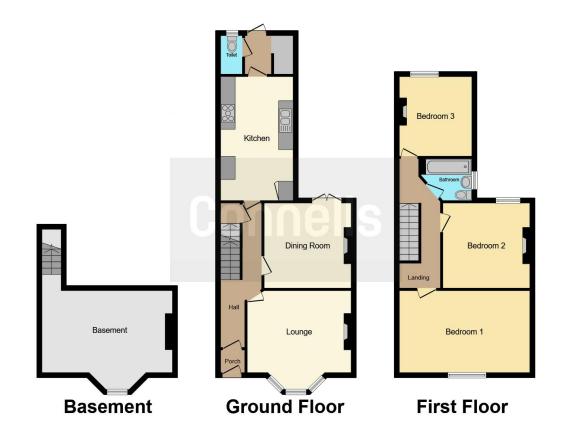

| <b>Entrance</b> | Hal |
|-----------------|-----|
|-----------------|-----|

Lounge

13' Max x 13' Max ( 3.96m Max x 3.96m Max )

**Dining Room** 

11' x 11' (3.35m x 3.35m)

Kitchen

9' x 15' 10" ( 2.74m x 4.83m )

Cellar

11' x 14' 1" ( 3.35m x 4.29m )

**Utility Area** 

W/C

**Bedroom One** 

11' x 16' 10" ( 3.35m x 5.13m )

**Bedroom Two** 

11' x 11' 1" ( 3.35m x 3.38m )

**Bedroom Three** 

9' 1" x 10' (2.77m x 3.05m)

**Bathroom** 

**Front Garden** 

Rear Garden

This floor plan is for illustrative purposes only. It is not drawn to scale. Any measurements, floor areas (including any total floor area), openings and orientation are approximate. No details are guaranteed, they cannot be relied upon for any purpose and they do not form part of any agreement. No liability is taken for any error, omission or misstatement. A party must rely upon its own inspection(s). Powered by www.focalagent.com