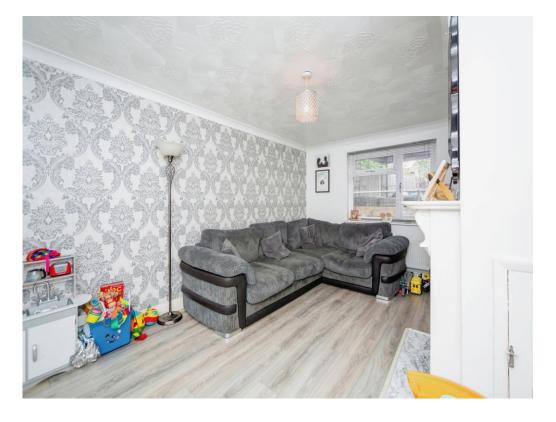

| Lounge                             | Bedroom Three                |
|------------------------------------|------------------------------|
| 10' 1" x 15' 10" ( 3.07m x 4.83m ) | 6' 10" x 10' (2.08m x 3.05m) |