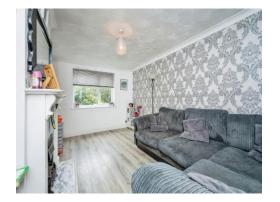

| Lounge                             | Bedroom Three                |
|------------------------------------|------------------------------|
| 10' 1" x 15' 10" ( 3.07m x 4.83m ) | 6' 10" x 10' (2.08m x 3.05m) |