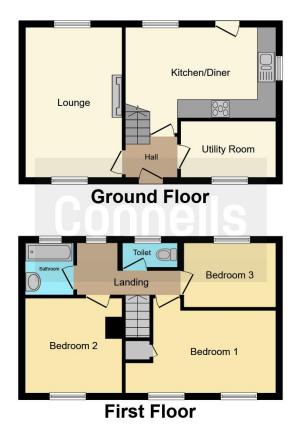

| Lounge                             | Bedroom Three                |
|------------------------------------|------------------------------|
| 10' 1" x 15' 10" ( 3.07m x 4.83m ) | 6' 10" x 10' (2.08m x 3.05m) |

Home Office/Playroom

5' 10" x 9' 1" ( 1.78m x 2.77m )

**Kitchen/Diner** 

9' 1" x 16' (2.77m x 4.88m)

Front Garden

Bathroom

W/C

Landing

## Bedroom One

10' 1" x 13' (3.07m x 3.96m)

Bedroom Two

10' 1" x 10' 1" ( 3.07m x 3.07m )

Residential Sales & Lettings | Mortgage Services | Conveyancing | Surveyors | Land & New Homes

To view this property please contact Connells on