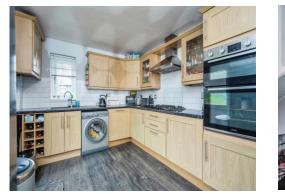

Home Office/Playroom

5' 10" x 9' 1" ( 1.78m x 2.77m )

**Kitchen/Diner** 

9' 1" x 16' (2.77m x 4.88m)

Front Garden

Bathroom

W/C

Landing