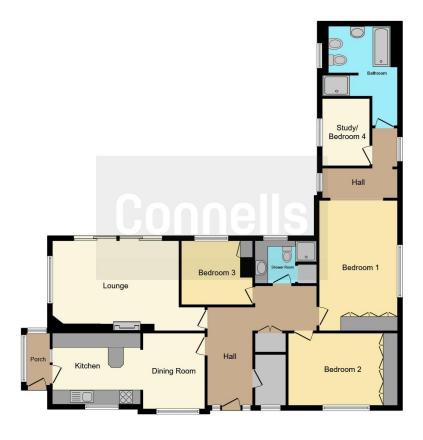

### **Bedroom One**

11' x 12' 1" ( 3.35m x 3.68m )

**Utility Room** 

**En Suite** 

### Lounge

12' 1" x 13' 1" ( 3.68m x 3.99m )

**Bedroom Two** 

9' 10" x 13' 1" ( 3.00m x 3.99m )

## **Dining Room**

9' x 10' 1" ( 2.74m x 3.07m )

**Bedroom Three** 

9' x 9' 11" ( 2.74m x 3.02m )

### Conservatory

**Shower Room** 

**Front Garden** 

Rear Garden

Residential Sales & Lettings | Mortgage Services | Conveyancing | Surveyors | Land & New Homes

This floor plan is for illustrative purposes only. It is not drawn to scale. Any measurements, floor areas (including any total floor area), openings and orientation are approximate. No details are guaranteed, they cannot be relied upon for any purpose and they do not form part of any agreement. No liability is taken for any error, omission or misstatement. A party must rely upon its own inspection(s). Powered by www.focalagent.com