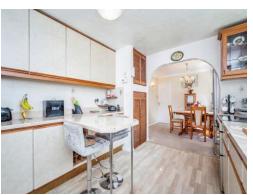

## **Dining Room**

9' x 10' 1" ( 2.74m x 3.07m )

**Bedroom Three** 

9' x 9' 11" ( 2.74m x 3.02m )