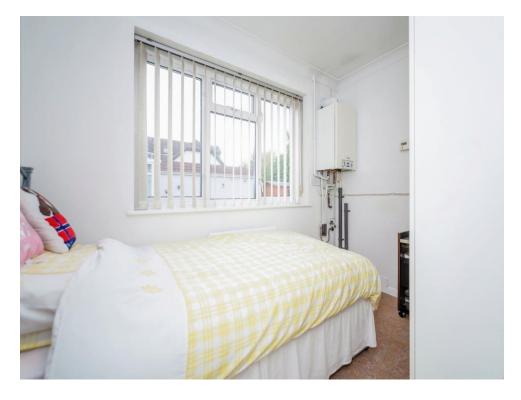

## **Dining Room**

9' x 10' 1" ( 2.74m x 3.07m )

**Bedroom Three** 

9' x 9' 11" ( 2.74m x 3.02m )