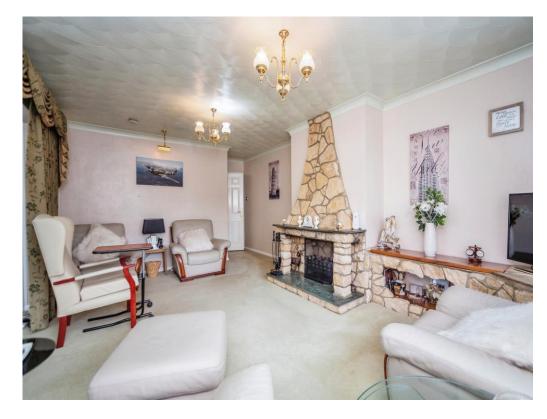

### Lounge

12' 1" x 13' 1" ( 3.68m x 3.99m )

**Bedroom Two** 

9' 10" x 13' 1" ( 3.00m x 3.99m )