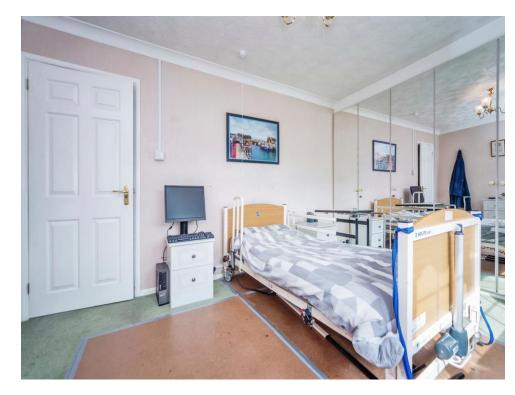

### **Bedroom One**

11' x 12' 1" ( 3.35m x 3.68m )

**Utility Room** 

**En Suite** 

### Lounge

12' 1" x 13' 1" ( 3.68m x 3.99m )

**Bedroom Two** 

9' 10" x 13' 1" ( 3.00m x 3.99m )

## **Dining Room**

9' x 10' 1" ( 2.74m x 3.07m )

**Bedroom Three** 

9' x 9' 11" ( 2.74m x 3.02m )