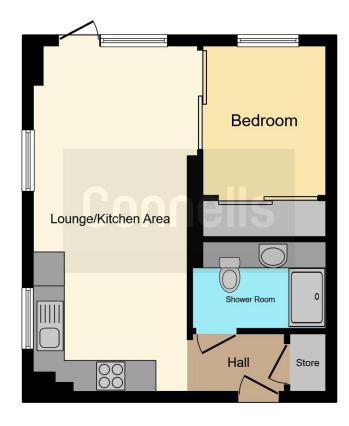

### **Entrance Hall**

## Lounge/Kitchen + Balcony

9' 10" x 22' ( 3.00m x 6.71m )

## **Shower Room**

### Bedroom

7' 11" x 11' 1" ( 2.41m x 3.38m )

To view this property please contact Connells on