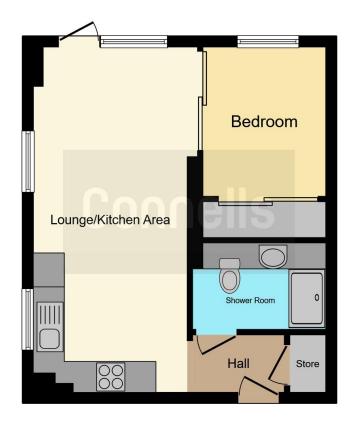

# **Entrance Hall**

# Lounge/Kitchen + Balcony

9' 10" x 22' ( 3.00m x 6.71m )

# **Shower Room**

### **Bedroom**

7' 11" x 11' 1" ( 2.41m x 3.38m )

To view this property please contact Connells on