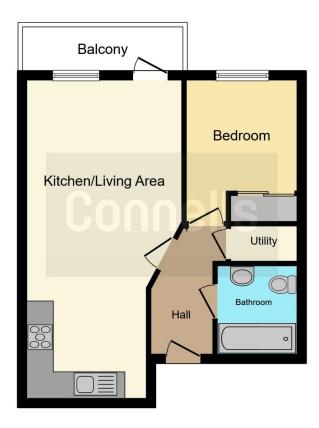

## **Entrance Hall**

# Lounge/Kitchen

10' 1" x 23' 11" Max ( 3.07m x 7.29m Max )

### **Bedroom One**

8' 1" x 11' Max ( 2.46m x 3.35m Max )

## **Bathroom**

This floor plan is for illustrative purposes only. It is not drawn to scale. Any measurements, floor areas (including any total floor area), openings and orientation are approximate. No details are guaranteed, they cannot be relied upon for any purpose and they do not form part of any agreement. No liability is taken for any error, omission or misstatement. A party must rely upon its own inspection(s). Powered by www.focalagent.com