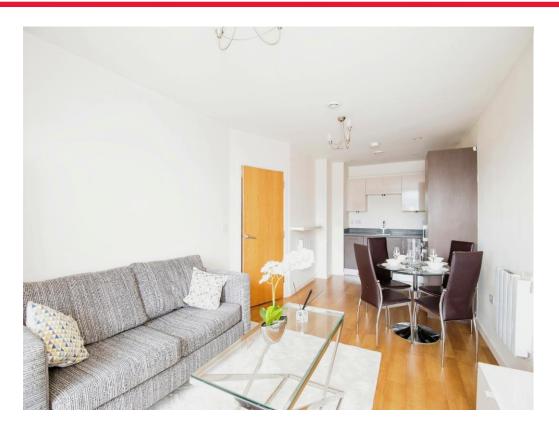

#### **Property Description**

Modern 1 bed apartment located this beautifully designed development near the estuary. There is a gym on the ground floor, Allocated parking means that there is no need to hunt for a parking space on the way home. Multiple lifts will get you to your desired floor without the need to use the stairs. The hallways are well lit throughout. The apartment itself has a well fitted kitchen open plan to the lounge and its own balcony large enough for table and chairs.

# Lounge/Kitchen

10' 1" x 23' 11" Max ( 3.07m x 7.29m Max )