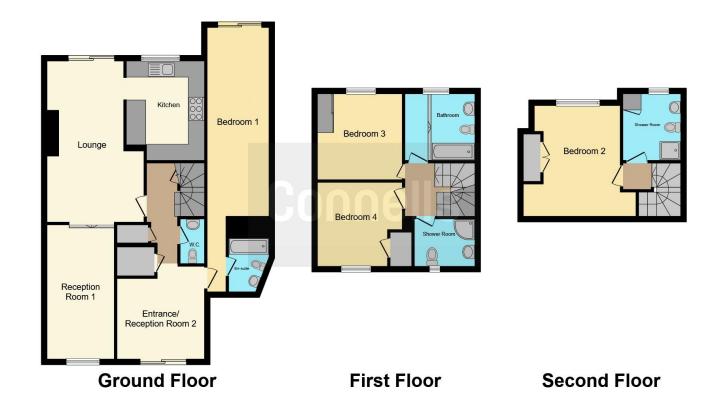

**Entrance Hall/Dining Room** 

9' 10" x 10' 11" ( 3.00m x 3.33m )

Lounge

12' 2" x 17' 11" ( 3.71m x 5.46m )

**Reception One** 

8' 3" x 16' 8" ( 2.51m x 5.08m )

Kitchen

8' 10" x 11' 10" ( 2.69m x 3.61m )

W/C

**Bedroom One** 

6' 11" x 19' 8" ( 2.11m x 5.99m )

**En Suite** 

First Floor

**Bedroom Three** 

10' 8" x 10' 11" ( 3.25m x 3.33m )

**Bedroom Four** 

9' x 10' 11" ( 2.74m x 3.33m )

**Shower Room** 

**Bathroom** 

**Second Floor** 

**Bedroom Two** 

10' 11" x 13' 11" ( 3.33m x 4.24m )

Bathroom

This floor plan is for illustrative purposes only. It is not drawn to scale. Any measurements, floor areas (including any total floor area), openings and orientation are approximate. No details are guaranteed, they cannot be relied upon for any purpose and they do not form part of any agreement. No liability is taken for any error, omission or misstatement. A party must rely upon its own inspection(s). Powered by www.focalagent.com