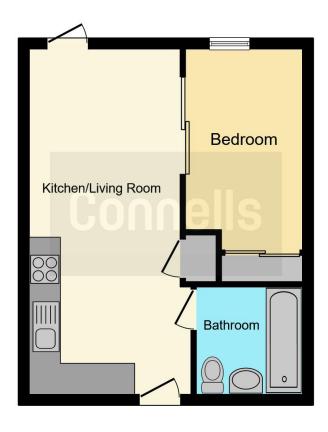

## **Bedroom One**

7' 8" x 12' 9" ( 2.34m x 3.89m )

Bathroom

Balcony

This floor plan is for illustrative purposes only. It is not drawn to scale. Any measurements, floor areas (including any total floor area), openings and orientation are approximate. No details are guaranteed, they cannot be relied upon for any purpose and they do not form part of any agreement. No liability is taken for any error, omission or misstatement. A party must rely upon its own inspection(s). Powered by www.focalagent.com