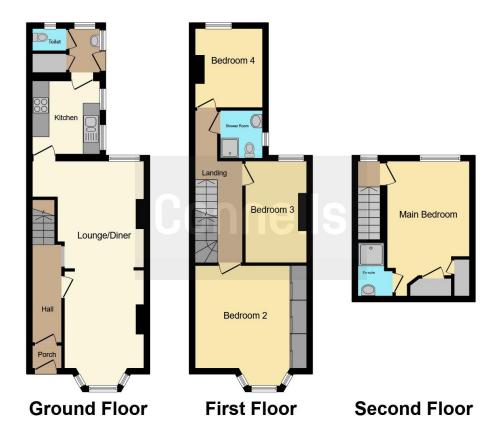

| Entrance F | lall |
|------------|------|
|------------|------|

# Landing

### Lounge

#### 9

9' 11" x 14' 1" ( 3.02m x 4.29m )

#### **Bedroom One**

8' x 9' 1" ( 2.44m x 2.77m )

# **Dining Room**

10' 9" x 11' 11" ( 3.28m x 3.63m )

### **Bedroom Two**

8' 1" x 12' (2.46m x 3.66m)

#### Kitchen

8' x 15' 1" ( 2.44m x 4.60m )

# **Bedroom Three**

10' 1" x 11' 10" ( 3.07m x 3.61m )

# Room Lobby + Boiler

### **Shower Room**

### **Bedroom Four**

8' x 14' ( 2.44m x 4.27m )

### **Shower Room**

Residential Sales & Lettings | Mortgage Services | Conveyancing | Surveyors | Land & New Homes

This floor plan is for illustrative purposes only. It is not drawn to scale. Any measurements, floor areas (including any total floor area), openings and orientation are approximate. No details are guaranteed, they cannot be relied upon for any purpose and they do not form part of any agreement. No liability is taken for any error, omission or misstatement. A party must rely upon its own inspection(s). Powered by www.focalagent.com