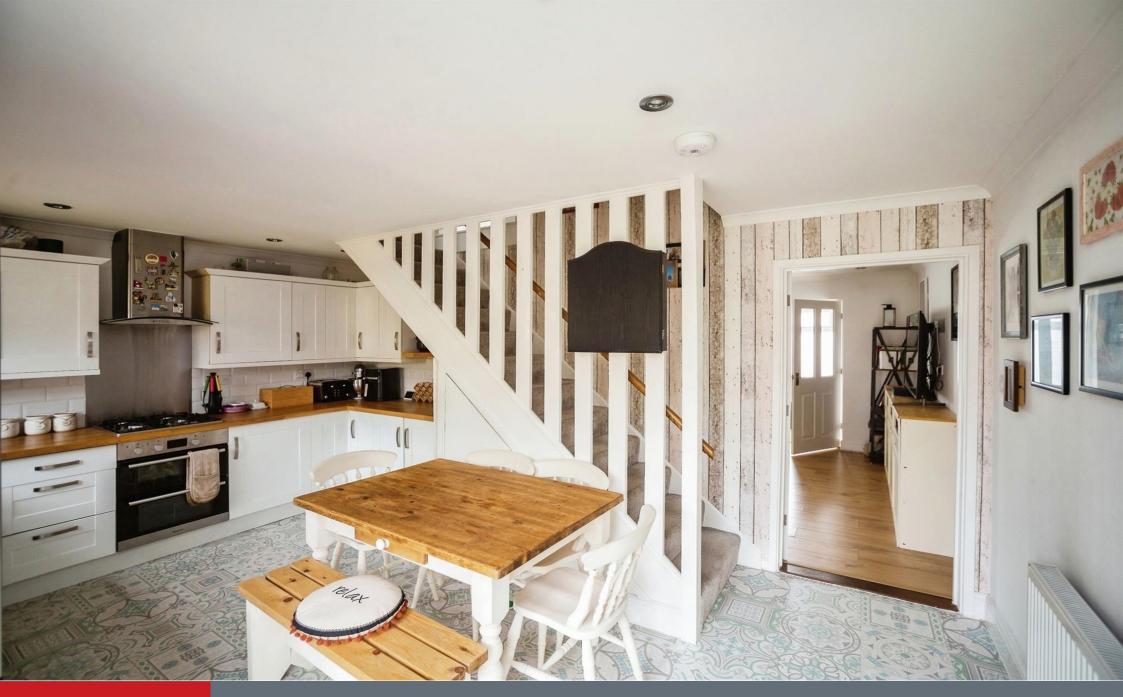

### Kitchen

12' x 15' 1" ( 3.66m x 4.60m )

**Allocated Parking Space** 

## Landing

**Garage On Bloc** 