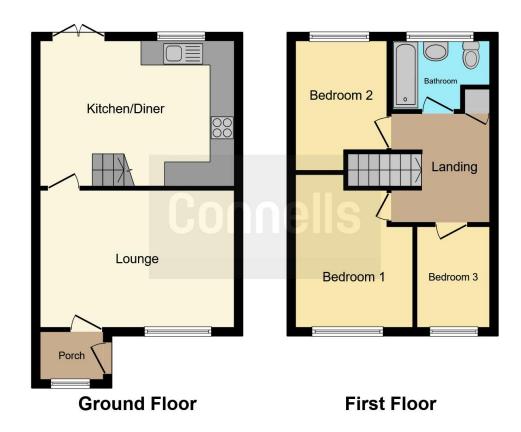

| F-10-1-10-0 |       | D = 1 |    |
|-------------|-------|-------|----|
| ∟ntra       | INCA. | =0    | rm |
|             |       |       |    |

**Bathroom** 

## Lounge

**Front Garden** 

11' x 15' 11" ( 3.35m x 4.85m )

Rear Garden

### Kitchen

12' x 15' 1" ( 3.66m x 4.60m )

**Allocated Parking Space** 

## Landing

**Garage On Bloc** 

### **Bedroom One**

9' x 11' (2.74m x 3.35m)

#### **Bedroom Two**

8' x 8' 1" ( 2.44m x 2.46m )

## **Bedroom Three**

6' 1" x 8' (1.85m x 2.44m)

This floor plan is for illustrative purposes only. It is not drawn to scale. Any measurements, floor areas (including any total floor area), openings and orientation are approximate. No details are guaranteed, they cannot be relied upon for any purpose and they do not form part of any agreement. No liability is taken for any error, omission or misstatement. A party must rely upon its own inspection(s). Powered by www.focalagent.com