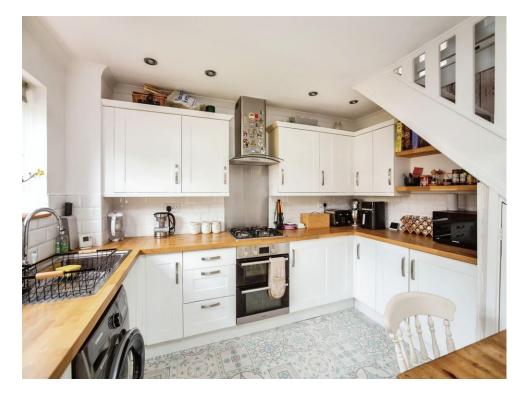

utes and is approx. a 20 min walk to Rainham station. The property is in wonderful condition from the moment you walk in, perfect for those who are looking for a home they can just move into and enjoy from day one. Parking is provided by a garage on bloc as well as an allocated parking space.

| F-10-1-10-0 |       | D = 1 |    |
|-------------|-------|-------|----|
| ∟ntra       | INCA. | =0    | rm |
|             |       |       |    |

**Bathroom** 

## Lounge

**Front Garden** 

11' x 15' 11" ( 3.35m x 4.85m )

Rear Garden

### Kitchen

12' x 15' 1" ( 3.66m x 4.60m )

**Allocated Parking Space** 

## Landing

**Garage On Bloc** 

### **Bedroom One**

9' x 11' (2.74m x 3.35m)

#### **Bedroom Two**

8' x 8' 1" ( 2.44m x 2.46m )

## **Bedroom Three**

6' 1" x 8' (1.85m x 2.44m)



















This floor plan is for illustrative purposes only. It is not drawn to scale. Any measurements, floor areas (including any total floor area), openings and orientation are approximate. No details are guaranteed, they cannot be relied upon for any purpose and they do not form part of any agreement. No liability is taken for any error, omission or misstatement. A party must rely upon its own inspection(s). Powered by www.focalagent.com

To view this property please contact Connells on

T 01634 233400 E rainham@connells.co.uk

21 High Street
RAINHAM ME8 7HX

EPC Rating: C

view this property online connells.co.uk/Property/RAL103015







1. MONEY LAUNDERING REGULATIONS Intending purchasers will be asked to produce identification documentation at a later stage and we would ask for you