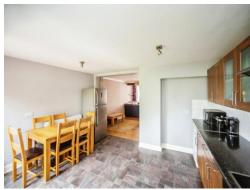

**Entrance Hall** 

**Lounge/ Diner** 

10' 10" x 24' 1" ( 3.30m x 7.34m )

Kitchen/ Breakfast Room

14' 1" x 15' 1" ( 4.29m x 4.60m )

Play Room/Office

6' x 12' 11" ( 1.83m x 3.94m )

Landing