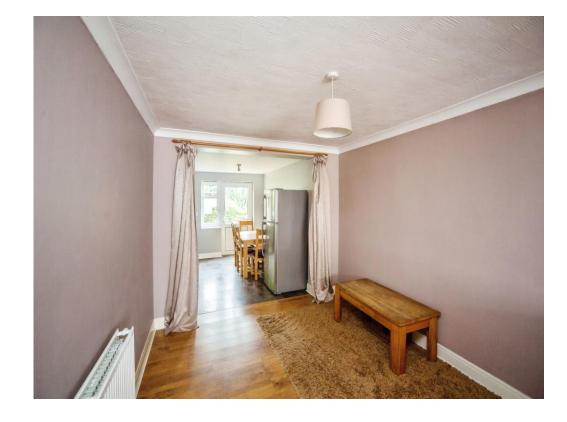

**Entrance Hall** 

**Lounge/ Diner** 

10' 10" x 24' 1" ( 3.30m x 7.34m )

Kitchen/ Breakfast Room

14' 1" x 15' 1" ( 4.29m x 4.60m )

Play Room/Office

6' x 12' 11" ( 1.83m x 3.94m )

Landing