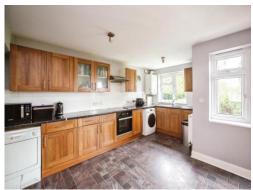

**Entrance Hall** 

**Lounge/ Diner** 

10' 10" x 24' 1" ( 3.30m x 7.34m )

Kitchen/ Breakfast Room

14' 1" x 15' 1" ( 4.29m x 4.60m )

Play Room/Office

6' x 12' 11" ( 1.83m x 3.94m )

Landing