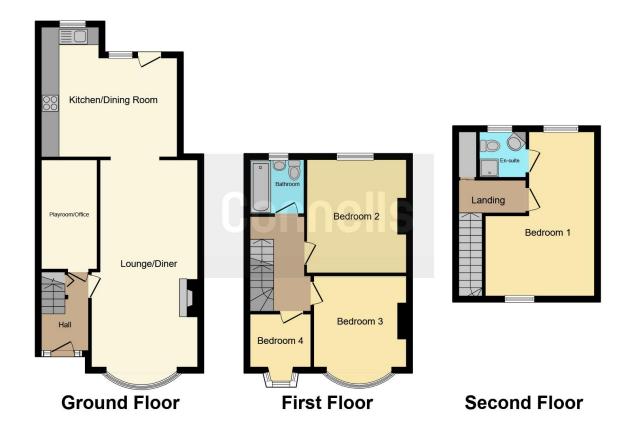

**Entrance Hall** 

**Lounge/ Diner** 

10' 10" x 24' 1" ( 3.30m x 7.34m )

Kitchen/ Breakfast Room

14' 1" x 15' 1" ( 4.29m x 4.60m )

Play Room/Office

6' x 12' 11" ( 1.83m x 3.94m )

Landing

**Bedroom Two** 

11' x 12' 1" ( 3.35m x 3.68m )

**Bedroom Three** 

10' x 12' 1" ( 3.05m x 3.68m )

**Bedroom Four** 

5' 10" x 6' (1.78m x 1.83m)

**Bathroom** 

Landing (2)

**Bedroom One + Ensuite** 

12' x 17' 1" ( 3.66m x 5.21m )

Driveway

Rear Garden

Residential Sales & Lettings | Mortgage Services | Conveyancing | Surveyors | Land & New Homes

This floor plan is for illustrative purposes only. It is not drawn to scale. Any measurements, floor areas (including any total floor area), openings and orientation are approximate. No details are guaranteed, they cannot be relied upon for any purpose and they do not form part of any agreement. No liability is taken for any error, omission or misstatement. A party must rely upon its own inspection(s). Powered by www.focalagent.com