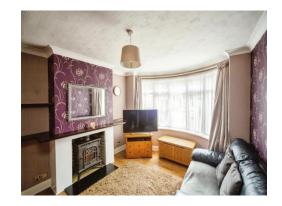

**Entrance Hall** 

**Lounge/ Diner** 

10' 10" x 24' 1" ( 3.30m x 7.34m )

Kitchen/ Breakfast Room

14' 1" x 15' 1" ( 4.29m x 4.60m )

Play Room/Office

6' x 12' 11" ( 1.83m x 3.94m )

Landing