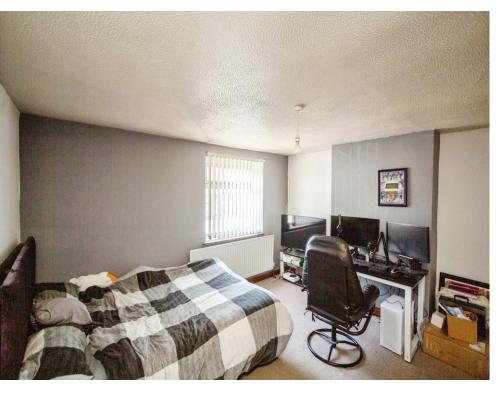

### Kitchen

5' 1" x 9' (1.55m x 2.74m)

Cellar

| Bedroom One               |
|---------------------------|
| 12' x 13' ( 3.66m x 3.96m |
| Bathroom                  |

Bedroom Two

10' x 10' ( 3.05m x 3.05m )