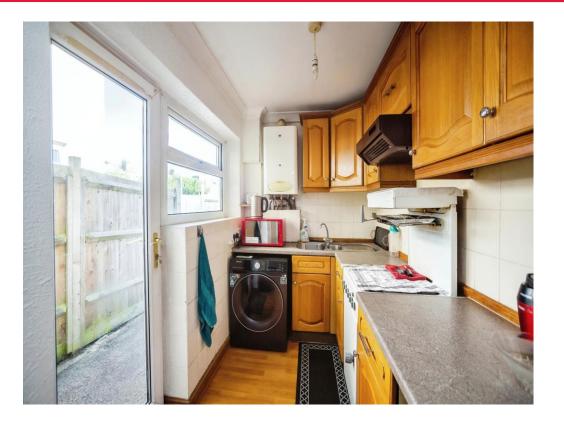

### Kitchen

5' 1" x 9' (1.55m x 2.74m)

Cellar

| Bedroom One               |
|---------------------------|
| 12' x 13' ( 3.66m x 3.96m |
| Bathroom                  |

Bedroom Two

10' x 10' ( 3.05m x 3.05m )