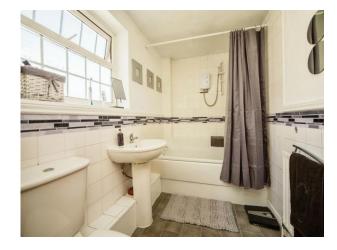

### Kitchen

5' 1" x 9' (1.55m x 2.74m)

Cellar

| Bedroom One               |
|---------------------------|
| 12' x 13' ( 3.66m x 3.96m |
| Bathroom                  |

Bedroom Two

10' x 10' ( 3.05m x 3.05m )