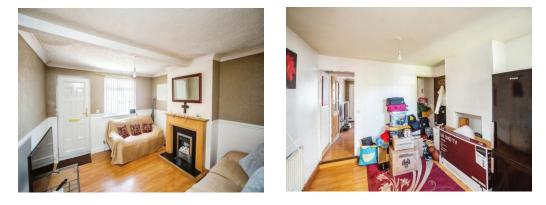

#### Lounge

11' x 11' 11" ( 3.35m x 3.63m )

#### Dining Room

10' x 11' (3.05m x 3.35m)