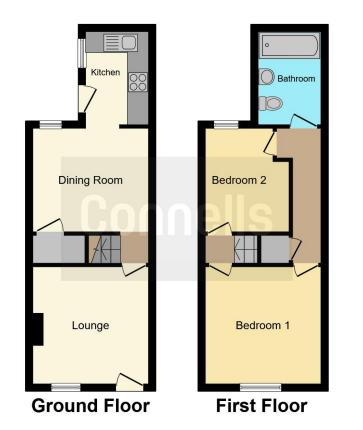

#### Lounge

11' x 11' 11" ( 3.35m x 3.63m )

#### Dining Room

10' x 11' (3.05m x 3.35m)

### Kitchen

5' 1" x 9' (1.55m x 2.74m)

Cellar

| Bedroom One               |
|---------------------------|
| 12' x 13' ( 3.66m x 3.96m |
| Bathroom                  |

Bedroom Two

10' x 10' ( 3.05m x 3.05m )

**Front Garden** 

Landing

#### **Rear Garden**

This floor plan is for illustrative purposes only. It is not drawn to scale. Any measurements, floor areas (including any total floor area), openings and orientation are approximate. No details are guaranteed, they cannot be relied upon for any purpose and they do not form part of any agreement. No liability is taken for any error, omission or misstatement. A party must rely upon its own inspection(s). Powered by www.focalagent.com