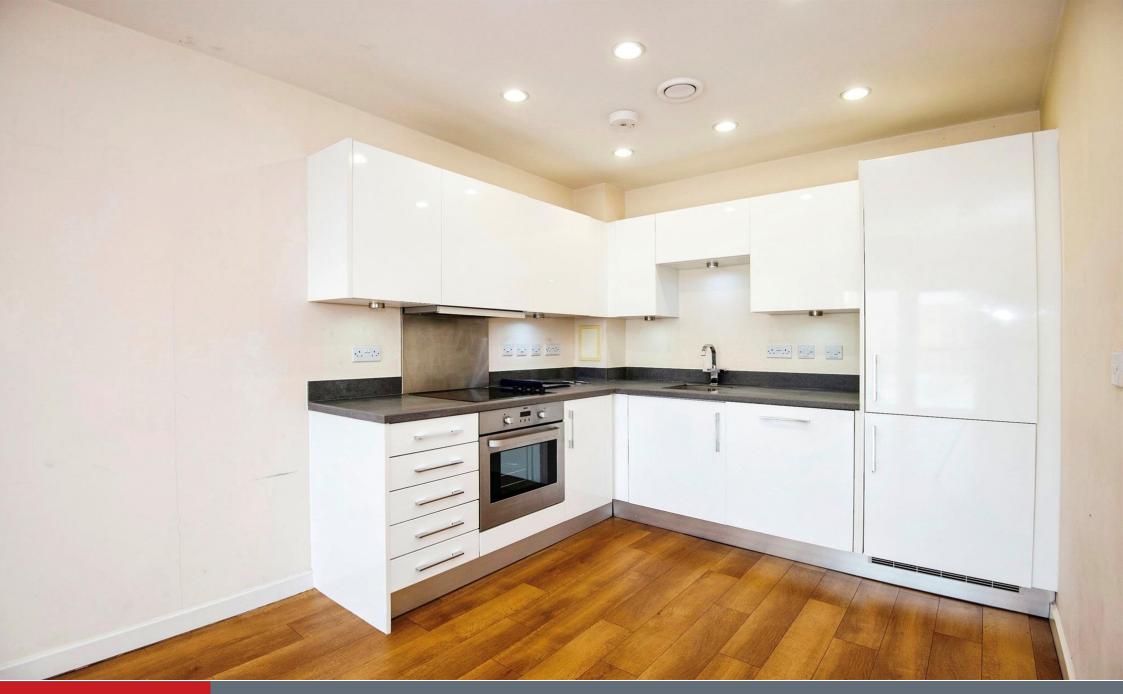

#### **Property Description**

Modern 2 bed apartment located beautifully designed this development near the estuary. A parking permit is provided means that there is no need to hunt for a parking space on the way home. Multiple lifts will get you to your desired floor without the need to use the stairs. The hallways are well lit throughout. The apartment itself has a well fitted kitchen open plan to the lounge and its own balcony large enough for table and chairs. You also have use of the gym on the premises as well as local shops right on your doorstep.

## Lounge/ Kitchen + Balcony

11' x 23' Max ( 3.35m x 7.01m Max )