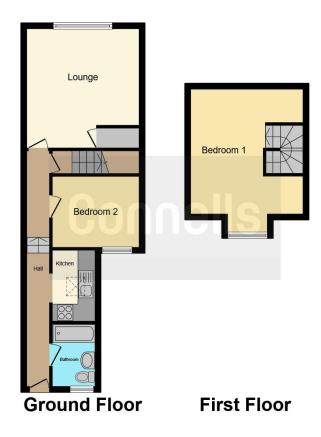

# **Entrance Hall**

# Lounge

12' 11" x 13' 10" ( 3.94m x 4.22m)

## **Bedroom Two**

8' x 10' (2.44m x 3.05m)

#### Kitchen

5' x 8' (1.52m x 2.44m)

## **Bathroom**

# Landing

## **Bedroom One**

13' Max x 14' Max ( 3.96m Max x 4.27m Max )

#### **Shared Rear Garden**

This floor plan is for illustrative purposes only. It is not drawn to scale. Any measurements, floor areas (including any total floor area), openings and orientation are approximate. No details are guaranteed, they cannot be relied upon for any purpose and they do not form part of any agreement. No liability is taken for any error, omission or misstatement. A party must rely upon its own inspection(s). Powered by www.focalagent.com