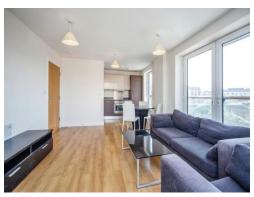

Connells

The Boathouse Ocean Drive Gillingham

# The Boathouse Ocean Drive Gillingham ME7 1FT







## **Property Description**

Modern 2 bed apartment located beautifully this designed development near the estuary. A parking permit is provided means that there is no need to hunt for a parking space on the way home. Multiple lifts will get you to your desired floor without the need to use the stairs. The hallways are well lit throughout. The apartment itself has a well fitted kitchen open plan to the lounge and its own balcony large enough for table and chairs. You also have use of the gym on the premises as well as local shops right on your doorstep.

#### **Entrance Hall**

## Lounge/ Kitchen

12' Max x 19' Max ( 3.66m Max x 5.79m Max )

## **Balcony + Juliette Balcony**

## **Bedroom One**

9' 1" x 10' 1" ( 2.77m x 3.07m )

#### **En Suite**

#### **Bedroom Two**

8' 1" x 12' (2.4