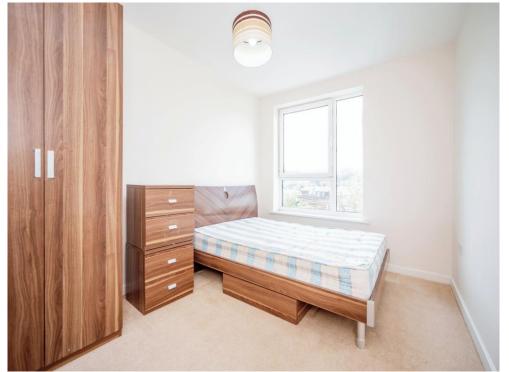

## **Bedroom One**

9' 1" x 10' 1" ( 2.77m x 3.07m )

#### **Bedroom Two**

8' 1" x 12' (2.46m x 3.66m)