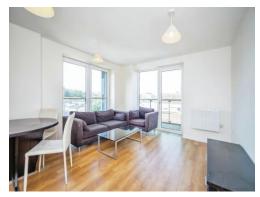

## Lounge/ Kitchen

12' Max x 19' Max ( 3.66m Max x 5.79m Max )

## **Balcony + Juliette Balcony**