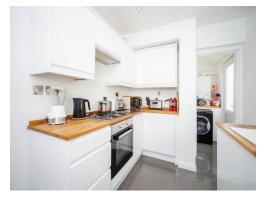

Connells

Corporation Road Gillingham







### **Property Description**

This terraced period home is positioned perfectly those buyers needing access out to either the local station or the A2 & M2 for work in the morning. There are also shops and amenities nearby that make this a popular possession. The home itself has been improved by the current owner, especially the kitchen & bathroom that have been finished to a high standard. There is also a cellar for you to make the most of as well.

| <b>Entrance</b> | Hall |
|-----------------|------|
|-----------------|------|

# Landing

## Lounge

9' 1" x 10' (2.77m x 3.05m)

### **Bedroom One**

10' x 12' ( 3.05m x 3.66m )

# **Dining Room**

10' x 12' 1" ( 3.05m x 3.68m )

#### **Bedroom Two**

10' x 12' ( 3.05m x 3.66m )

### Kitchen

7' 1" x 10' (2.16m x 3.05m)

# **Bedroom Three