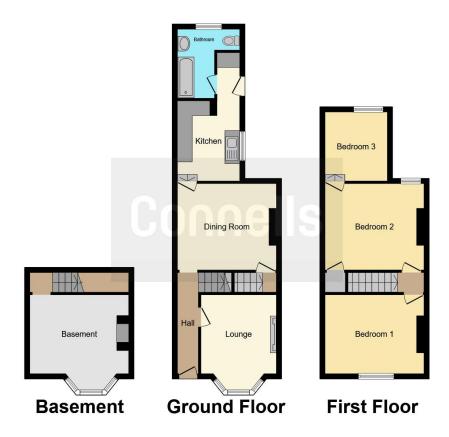

| <b>Entrance</b> | Hall |
|-----------------|------|
|-----------------|------|

# Landing

## Lounge

9' 1" x 10' (2.77m x 3.05m)

### **Bedroom One**

10' x 12' ( 3.05m x 3.66m )

# **Dining Room**

10' x 12' 1" ( 3.05m x 3.68m )

#### **Bedroom Two**

10' x 12' ( 3.05m x 3.66m )

### Kitchen

7' 1" x 10' (2.16m x 3.05m)

# **Bedroom Three**

7' 11" x 9' (2.41m x 2.74m)

### Cellar

**Bathroom** 

#### **Front Garden**

Rear Garden

This floor plan is for illustrative purposes only. It is not drawn to scale. Any measurements, floor areas (including any total floor area), openings and orientation are approximate. No details are guaranteed, they cannot be relied upon for any purpose and they do not form part of any agreement. No liability is taken for any error, omission or misstatement. A party must rely upon its own inspection(s). Powered by www.focalagent.com