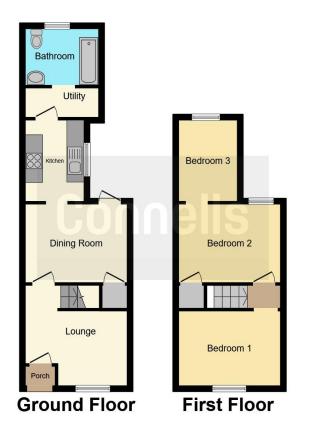

#### Lounge

9' x 12' (2.74m x 3.66m)

#### **Dining Room**

9' 1" x 12' (2.77m x 3.66m)

#### Kitchen

6' 1" x 9' 1" ( 1.85m x 2.77m )

#### **Utility Area**

Bathroom

### Landing

## Bedroom One 9' 1" x 12' (2.77m x 3.66m)

Bedroom Two 9' 1" x 12' (2.77m x 3.66m)

## Bedroom Three 6' 1" x 9' 10" ( 1.85m x 3.00m )

Garden

This floor plan is for illustrative purposes only. It is not drawn to scale. Any measurements, floor areas (including any total floor area), openings and orientation are approximate. No details are guaranteed, they cannot be relied upon for any purpose and they do not form part of any agreement. No liability is taken for any error, omission or misstatement. A party must rely upon its own inspection(s). Powered by www.focalagent.com