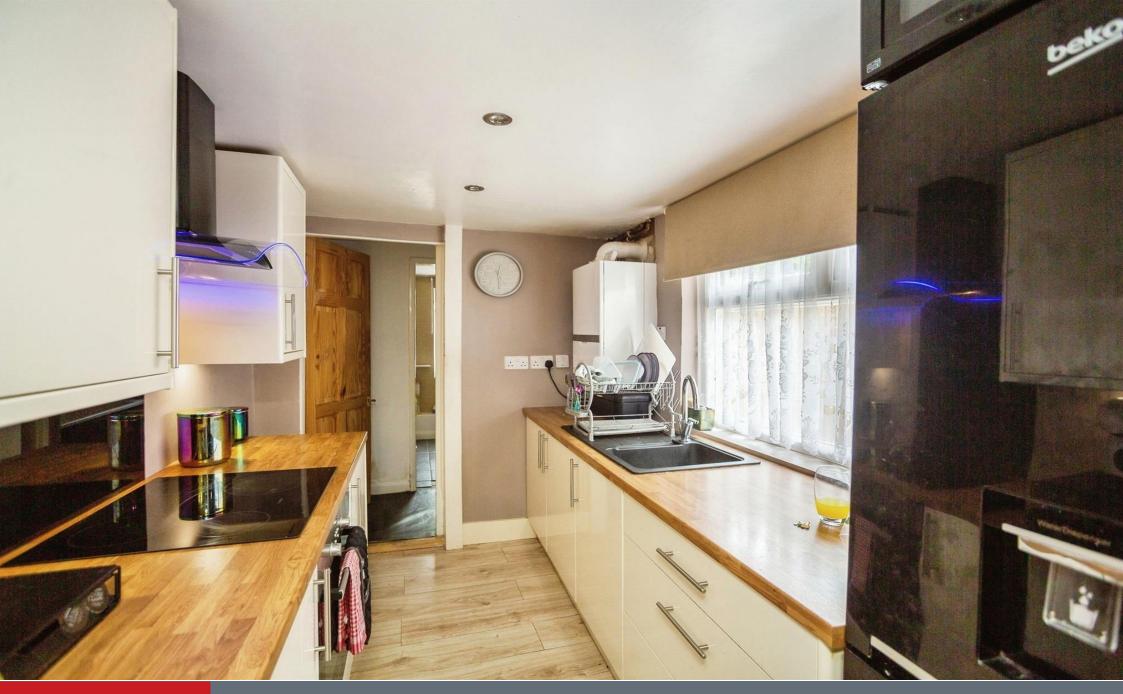

Chamberlain Road Chatham

# Connells

## Chamberlain Road Chatham ME4 5HT



#### **Property Description**

Offered with NO CHAIN. 3 bedroom terraced period home within very easy reach of Chatham station and high street. Internally it is everything you would expect from a home of this age, good sized rooms & high ceilings. The property does boast a utility area off the kitchen which gives even more space on the ground floor. The rear garden is set up nicely to make the most of those long summer evenings.



#### Lounge

9' x 12' (2.74m x 3.66m)

#### **Dining Room**

9' 1" x 12' (2.77m x 3.66m)

#### Kitchen

6' 1" x 9' 1" ( 1.85m x 2.77m )

#### **Utility Area**

Bathroom

### Landing

## Bedroom One 9' 1" x 12' (2.77m x 3.66m)

Bedroom Two 9' 1" x 12' (2.77m x 3.66m)

## Bedroom Three