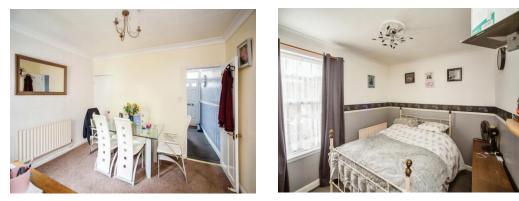

#### **Dining Room**

9' 1" x 12' (2.77m x 3.66m)

## Bedroom One 9' 1" x 12' (2.77m x 3.66m)

Bedroom Two 9' 1" x 12' (2.77m x 3.66m)