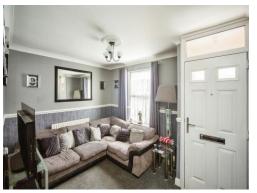

Lounge

9' x 12' (2.74m x 3.66m)

**Dining Room** 

9' 1" x 12' (2.77m x 3.66m)

Kitchen

6' 1" x 9' 1" ( 1.85m x 2.77m )

**Utility Area** 

**Bathroom** 