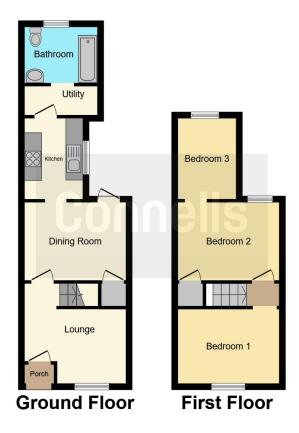

Lounge

9' x 12' (2.74m x 3.66m)

**Dining Room** 

9' 1" x 12' (2.77m x 3.66m)

Kitchen

6' 1" x 9' 1" ( 1.85m x 2.77m )

**Utility Area** 

**Bathroom** 

Landing

**Bedroom One** 

9' 1" x 12' (2.77m x 3.66m)

**Bedroom Two** 

9' 1" x 12' (2.77m x 3.66m)

**Bedroom Three** 

6' 1" x 9' 10" ( 1.85m x 3.00m )

Garden