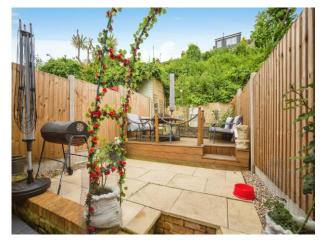

## **Property Description**

Offered with NO CHAIN. 3 bedroom terraced period home within very easy reach of Chatham station and high street. Internally it is everything your would expect from a home of this age, good sized rooms & high ceilings. The property does boast a utility area off the kitchen which gives even more space on the ground floor. The rear garden is set up nicely to make the most of those long summer evenings.

Landing

**Bedroom One** 

9' 1" x 12' (2.77m x 3.66m)

**Bedroom Two** 

9' 1" x 12' (2.77m x 3.66m)

**Bedroom Three** 

6' 1" x 9' 10" ( 1.85m x 3.00m )

Garden