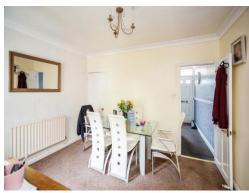

Lounge

9' x 12' (2.74m x 3.66m)

**Dining Room** 

9' 1" x 12' (2.77m x 3.66m)

Kitchen

6' 1" x 9' 1" ( 1.85m x 2.77m )

**Utility Area** 

**Bathroom** 