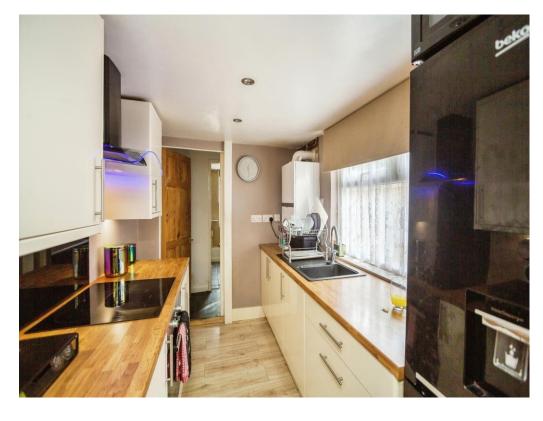

Lounge

9' x 12' (2.74m x 3.66m)

**Dining Room** 

9' 1" x 12' (2.77m x 3.66m)

Kitchen

6' 1" x 9' 1" ( 1.85m x 2.77m )

**Utility Area** 

**Bathroom** 