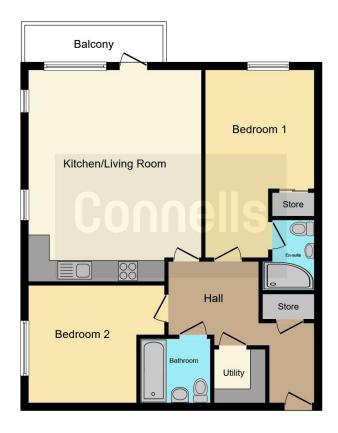

**Entrance Hall** 

Lounge/ Kitchen

14' 1" x 20' (4.29m x 6.10m)

**Balcony** 

**Utility Cupboard** 

**Bedroom One** 

10' 1" Max x 17' 1" Max ( 3.07m Max x 5.21m Max )

**En Suite** 

**Bedroom Two** 

11' Max x 12' 1" Max ( 3.35m Max x 3.68m Max )

**Bathroom** 

**Underground Parking** 

**Lift Access** 

To view this property please contact Connells on