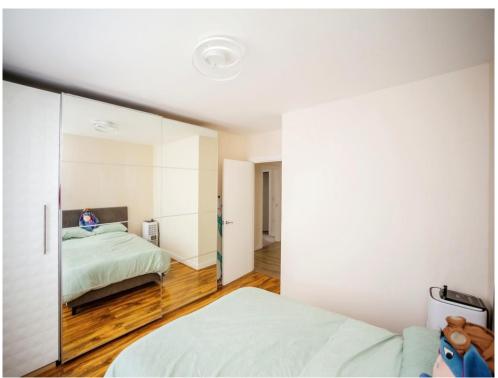

**Entrance Hall** 

Lounge/ Kitchen

14' 1" x 20' (4.29m x 6.10m)

**Balcony** 

**Utility Cupboard** 

**Bedroom One** 

10' 1" Max x 17' 1" Max ( 3.07m Max x 5.21m Max )

**En Suite** 