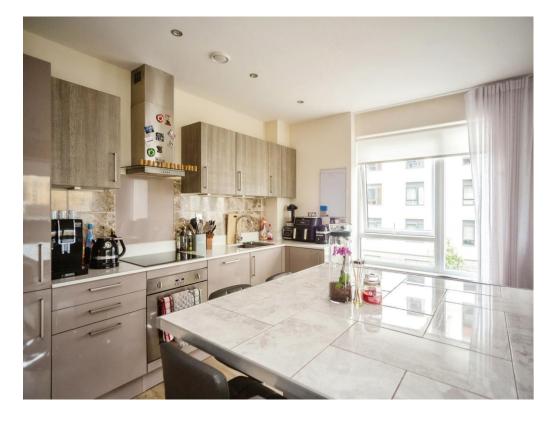

## **Property Description**

This immaculate property is in perfect condition and with open plan living, access to the gym and communal garden. This stunning apartment boasts breathtaking sunset views from the balcony overlooking the River Medway making it the perfect spot to relax and unwind in the summer evenings. There is lift access as well as under cover parking.

**Entrance Hall** 

Lounge/ Kitchen

14' 1" x 20' (4.29m x 6.10m)

**Balcony** 

**Utility Cupboard** 

**Bedroom One** 

10' 1" Max x 17' 1" Max ( 3.07m Max x 5.21m Max )

**En Suite** 