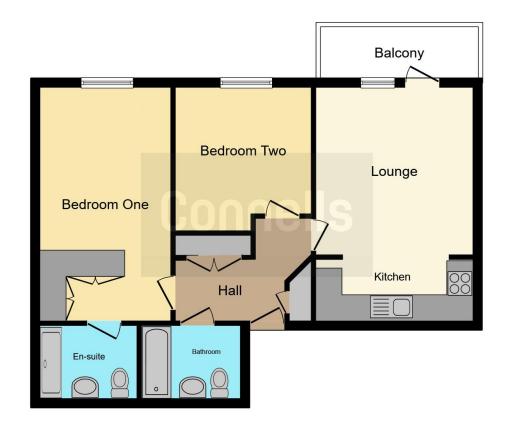

### **Entrance Hall**

# Lounge

21' 1" x 15' 11" ( 6.43m x 4.85m )

# Balcony

#### Kitchen

10' 1" x 6' (3.07m x 1.83m)

### **Bedroom One**

14' 1" x 9' 1" ( 4.29m x 2.77m )

# **En Suite**

# **Bedroom Two**

11' 11" x 10' 9" ( 3.63m x 3.28m )

#### **Bathroom**

To view this property please contact Connells on